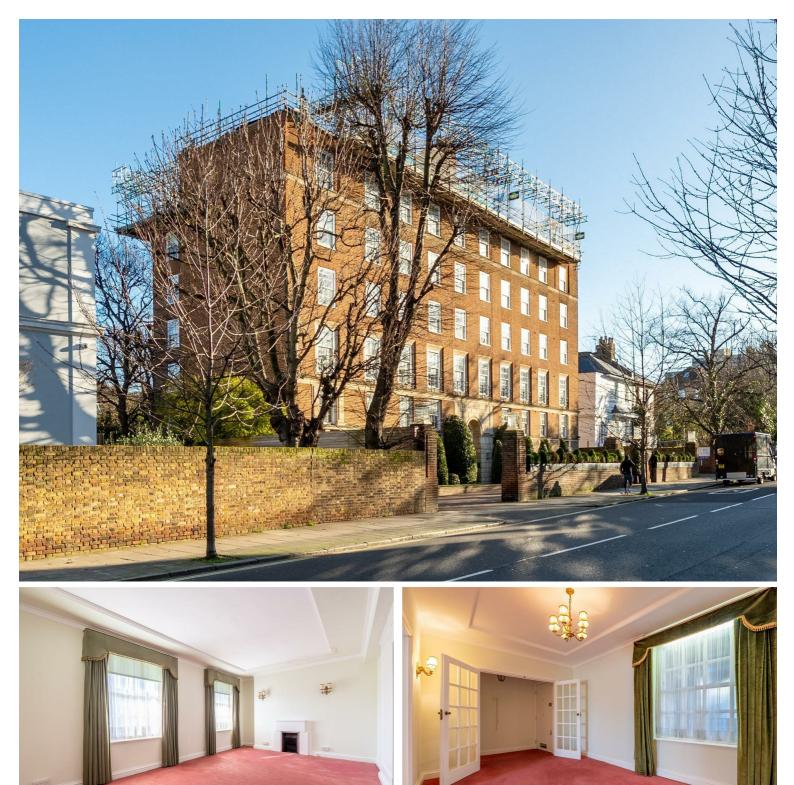

## Abbey Road, St Johns Wood NW8 £1,250,000 Subject to contract

A spacious and well-proportioned apartment of circa 1251 sq ft (116.2 sq m) in a highly desirable and well-maintained purpose-built block on Abbey Road.

This spacious three-bedroom (previously four), apartment offers great potential for any buyer and is currently arranged as an entrance hall, 20ft reception room, principal bedroom with walk-in wardrobe, 2 further double bedrooms, a family bathroom, and guest WC.

This apartment offers any incoming purchaser the chance to design their ideal home or investment.

Enviably located and set back on the famous Abbey Road, the local shops, coffee houses, restaurants and multiple transport links are nearby.