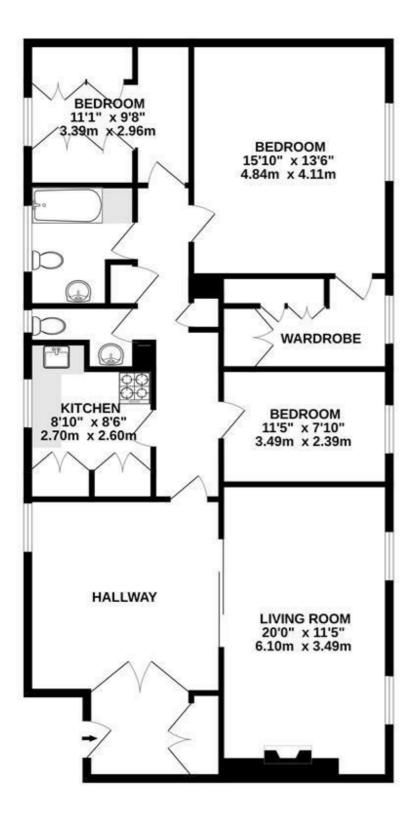

TOTAL FLOOR AREA : 1251sq.ft. (116.2 sq.m.) approx.

Whilst every attempt has been made to ensure the accuracy of the floorplan contained here, measurements of doors, windows, rooms and any other items are approximate and no responsibility is taken for any error, omission or mis-statement. This plan is for Illustrative purposes only and should be used as such by any prospective purchaser. The services, systems and appliances shown have not been tested and no guarantee as to their operability or efficiency can be given. Made with Metropix ©2024