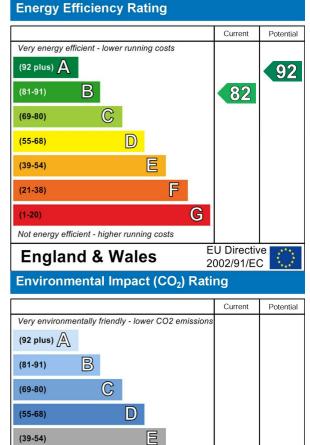

(21-38)

(1-20)

F

Not environmentally friendly - higher CO2 emission

**England & Wales** 

G

**EU Directive** 

2002/91/EC