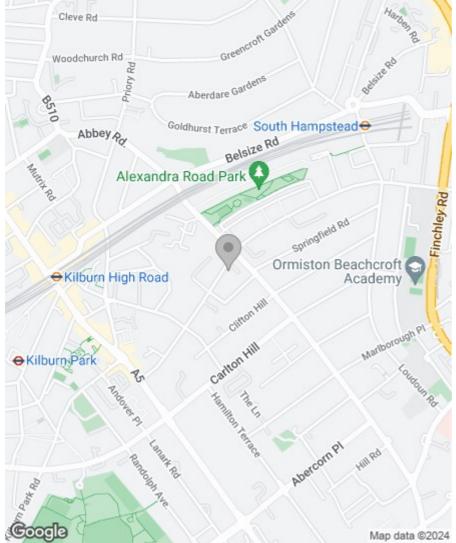

Rutland Mews is located just off Abbey Road, St Johns Wood with the numerous shops, cafes, and restaurants of Boundary Village and Abbey Road on your doorstep. Both Swiss Cottage and St John's Wood Underground (Jubilee Line) are within a short walk as well as numerous bus links.