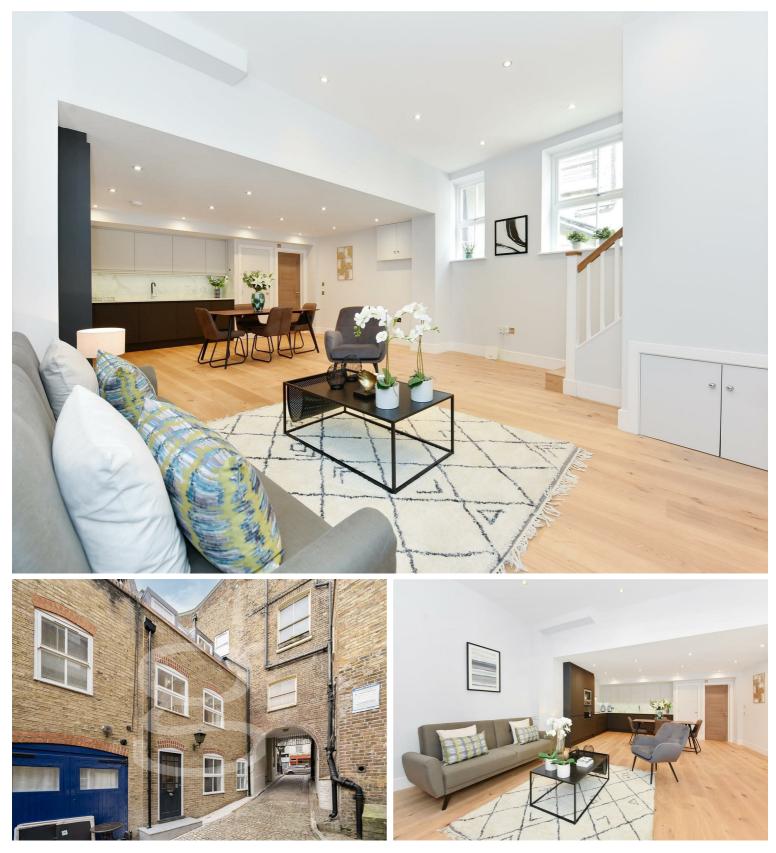

## Rutland Mews, St John's Wood NW8 £1,295,000 Subject to contract

We are pleased to introduce this newly renovated two bedroom house, discreetly located within a private cobbled mews behind electric gates, off Abbey Road. The mews house of circa 1051 sq ft (98 sq m) is accessed via its own private entrance on this private, gated mews in the heart of St John's Wood.

The property spans three generously sized floors and comprises a wonderful and bright open-plan reception room with newly fitted wooden flooring and a brand new ultra-modern kitchen with built-in appliances. A secondary bedroom suite with a separate bathroom with a large walk-in shower can be found on the first floor. The primary bedroom is located on the top floor with large windows to offer excellent natural lighting. Both bedrooms offer built-in wardrobes for ample storage.

## Key Features

- Two Bedrooms
- Two bathrooms
- Huge Reception Area
- 3m High ceilings
- Set over three floors
- Located in a Quiet, Gated Mews in St Johns Wood
- Freehold

IMPORTANT NOTICE: All of the information is intended only as a guide to a prospective purchaser and does not constitute any part of an offer or contract. Any measurements or distances referred to herein are approximate only. Any information contained herein (whether in the text, plans or photographs) is given in good faith and cannot be relied upon as being a statement or representation of fact. Should you proceed with the purchase of the property, your solicitor must verify these details. We have not carried out a detailed survey nor tested the services, appliances and specific fittings. In accordance with current legislation we would advise you that the measurements on these particulars are imperial. The formula for conversion to metric is as follows:- 1' (one foot) = 30.4cm (centimetres), 1m (one metre) = 3'29 (feet).