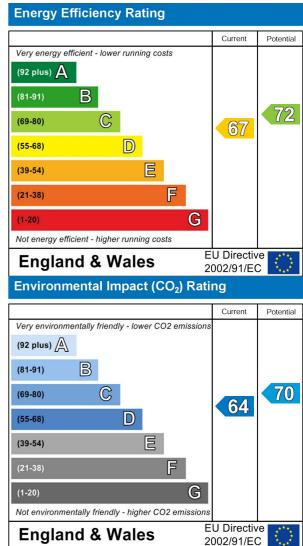

## Property Overview

| Location            | St John's Wood, NW8       |
|---------------------|---------------------------|
| Price               | Asking Price £525,000     |
| Bedrooms            | 4                         |
| Bathrooms           | 2                         |
| Receptions          | 1                         |
| Tenure              | Leasehold                 |
| Council             | Camden                    |
| Tax Band            | С                         |
| Current Ground Rent | £10 pa                    |
| Service Charge      | £3,232 pα                 |
| Term                | 125 Years from 09/06/1986 |