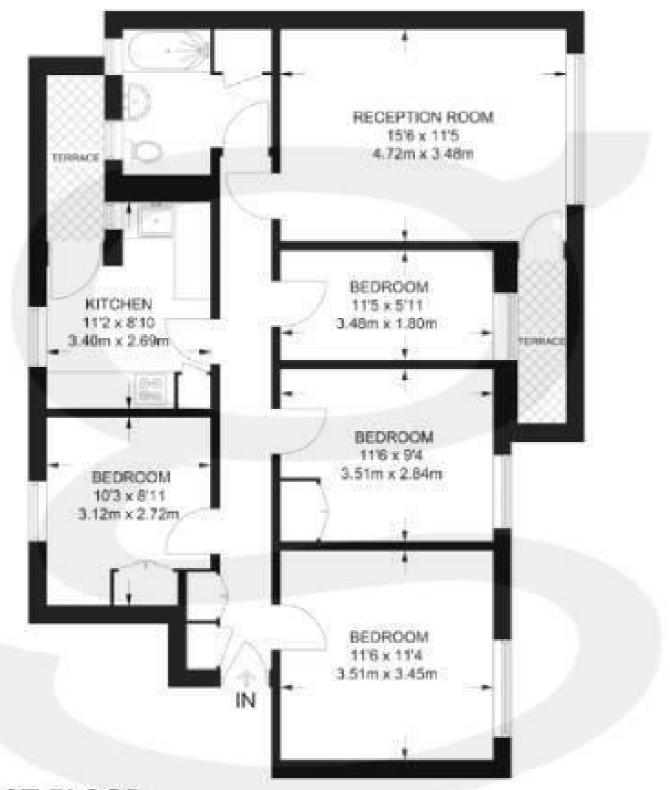

## Boundary Road, St John's Wood NW8 £550,000 Subject to contract

We are pleased to offer this bright 4 bedroom property ideally located on Boundary Road in St Johns Wood.

Located on the 1st floor the property comprises a separate kitchen with balcony, reception overlooking communal gardens with private balcony, wooden floors and feature fireplace. The property comprises of 3 double bedrooms and a smaller single bedroom. Additionally there is a modern family bathroom and Guest WC.

FIRST FLOOR GROSS INTERNAL FLOOR AREA 807 sqft (75 sq m)

Floorplans are for identification and guideline purpose only not to scale.

Complaint with RICS code of measuring practe