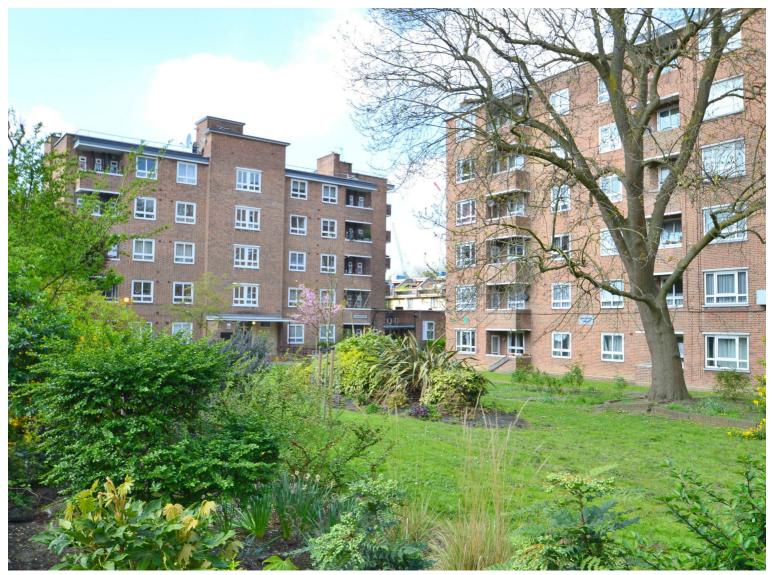

## Boundary Road, St John's Wood NW8 £550,000 Subject to contract

We are pleased to offer this bright 4 bedroom property ideally located on Boundary Road in St Johns Wood.

Located on the 1st floor the property comprises a separate kitchen with balcony, reception overlooking communal gardens with private balcony, wooden floors and feature fireplace. The property comprises of 3 double bedrooms and a smaller single bedroom. Additionally there is a modern family bathroom and Guest WC.

Close to Swiss Cottage (Jubilee Line), South Hampstead (Overground to Euston) and a short walk to Finchley Road (Metropolitan line) and the numerous Buses available from Finchley Road and Swiss Cottage. The 02 centre and cinema complex and Supermarkets are within easy walk.