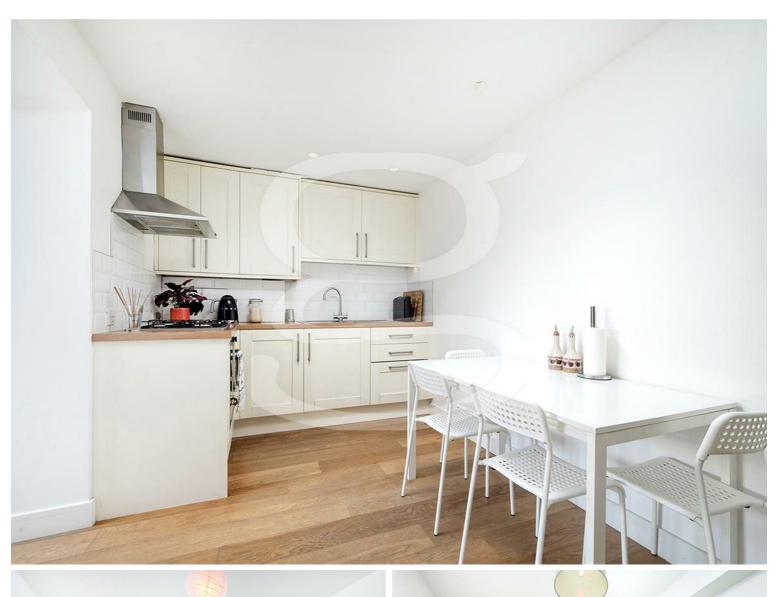

## Langtry Road, St John's Wood NW8 £740,000 Subject to contract

An inviting family home in this 3-bedroom, 2-bathroom conversion, garden-level flat in a prime London location. Boasting approximately 860 sqft of living space with solid wooden flooring throughout, the property is arranged as a principal bedroom with en-suite bathroom, a second double bedroom with en-suite shower room and direct access to the garden, a third double bedroom, guest WC, a fully fitted and equipped kitchen and bright and airy reception room leading directly to the private rear garden.