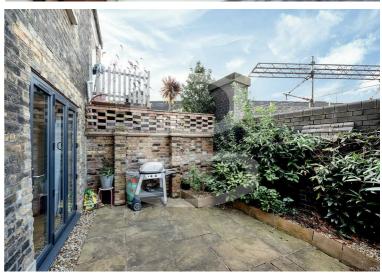

## Langtry Road, St John's Wood NW8 £740,000 Subject to contract

An inviting family home in this 3-bedroom, 2-bathroom conversion, garden-level flat in a prime London location. Boasting approximately 860 sqft of living space with solid wooden flooring throughout, the property is arranged as a principal bedroom with en-suite bathroom, a second double bedroom with en-suite shower room and direct access to the garden, a third double bedroom, guest WC, a fully fitted and equipped kitchen and bright and airy reception room leading directly to the private rear garden.

## Key Features

- 3 Bedrooms
- Conversion Flat
- Private Garden
- Wooden Flooring
- Excellent transport links
- Private Entrance
- Quiet residential Street
- CHAIN FREE

IMPORTANT NOTICE: All of the information is intended only as a guide to a prospective purchaser and does not constitute any part of an offer or contract. Any measurements or distances referred to herein are approximate only. Any information contained herein (whether in the text, plans or photographs) is given in good faith and cannot be relied upon as being a statement or representation of fact. Should you proceed with the purchase of the property, your solicitor must verify these details. We have not carried out a detailed survey nor tested the services, appliances and specific fittings. In accordance with current legislation we would advise you that the measurements on these particulars are imperial. The formula for conversion to metric is as follows:- 1' (one foot) = 30.4cm (centimetres), 1m (one metre) = 3'29 (feet).