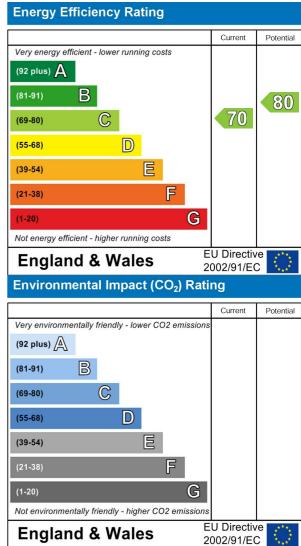

## Property Overview

| Location            | Langtry Road, NW8                     |
|---------------------|---------------------------------------|
| Price               | Asking Price £740,000                 |
| Bedrooms            | 3                                     |
| Bathrooms           | 2                                     |
| Receptions          | 1                                     |
| Tenure              | Leasehold                             |
| Council             | Camden                                |
| Tax Band            | С                                     |
| Current Ground Rent | N/A                                   |
| Service Charge      | £552.86 pα                            |
| Term                | Leasehold - 125 years from 31/10/2005 |