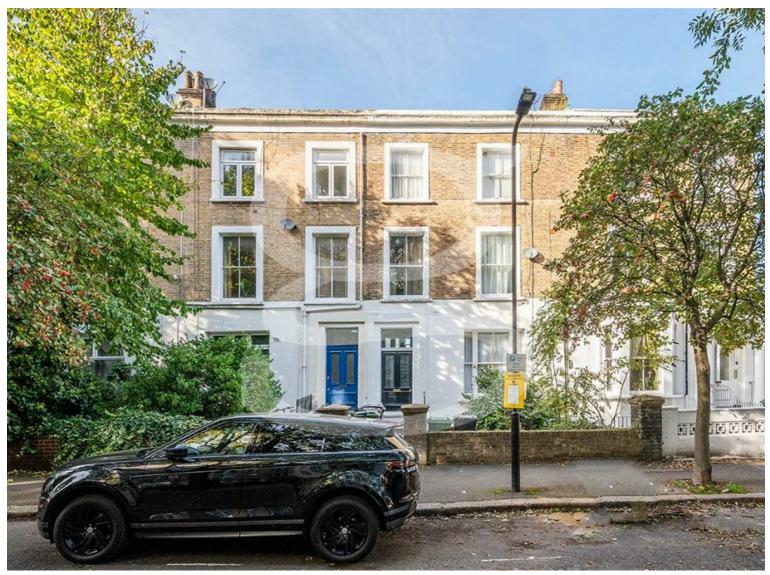

## Langtry Road, St John's Wood NW8 £740,000 Subject to contract

An inviting family home in this 3-bedroom, 2-bathroom conversion, garden-level flat in a prime London location. Boasting approximately 860 sqft of living space with solid wooden flooring throughout, the property is arranged as a principal bedroom with en-suite bathroom, a second double bedroom with en-suite shower room and direct access to the garden, a third double bedroom, guest WC, a fully fitted and equipped kitchen and bright and airy reception room leading directly to the private rear garden.

Langty Road is a peaceful, tree-lined avenue with excellent local transport links. With both St Johns Wood and Maida Vale only a moment away, plus the area's large selection of amenities.