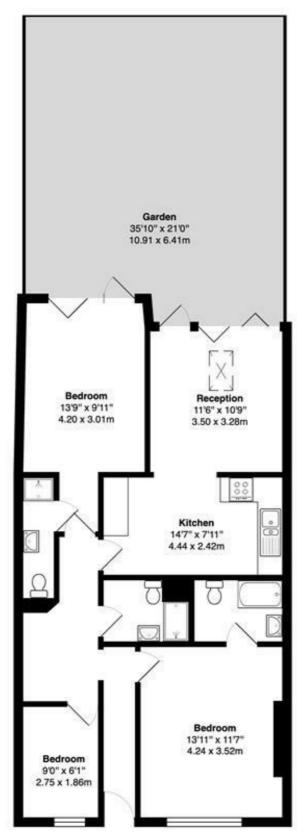

## Langtry Road, St John's Wood NW8 £740,000 Subject to contract

An inviting family home in this 3-bedroom, 2-bathroom conversion, garden-level flat in a prime London location. Boasting approximately 860 sqft of living space with solid wooden flooring throughout, the property is arranged as a principal bedroom with en-suite bathroom, a second double bedroom with en-suite shower room and direct access to the garden, a third double bedroom, guest WC, a fully fitted and equipped kitchen and bright and airy reception room leading directly to the private rear garden.

## Langtry Road NW8

Total Gross Area: 859 ft2 ... 79.8 m2

## Property Overview

| Location            | Langtry Road, NW8                     |
|---------------------|---------------------------------------|
| Price               | Asking Price £740,000                 |
| Bedrooms            | 3                                     |
| Bathrooms           | 2                                     |
| Receptions          | 1                                     |
| Tenure              | Leasehold                             |
| Council             | Camden                                |
| Tax Band            | С                                     |
| Current Ground Rent | N/A                                   |
| Service Charge      | £552.86 pα                            |
| Term                | Leasehold - 125 years from 31/10/2005 |