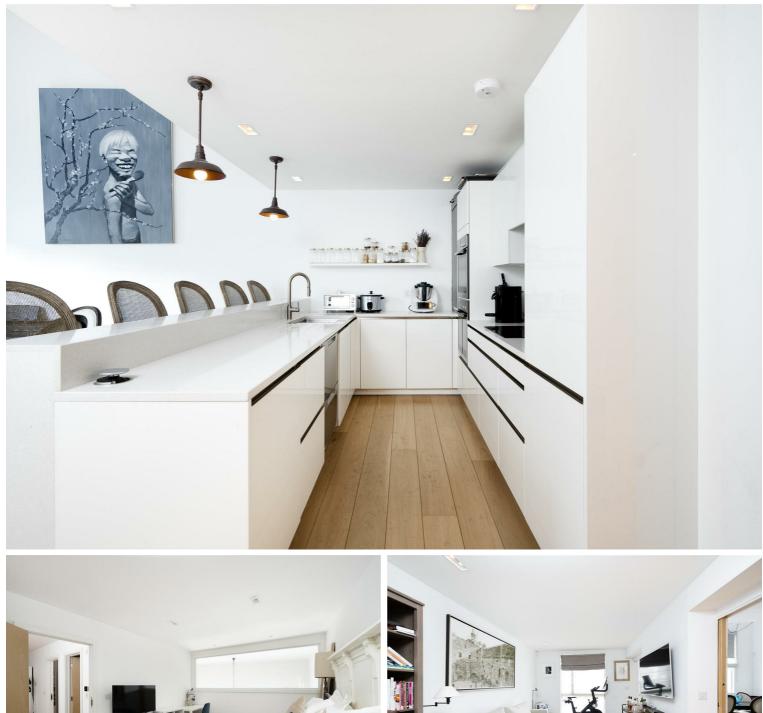

Contemporary living in this luminous and expansive duplex apartment arranged on the first floor, easily accessible via an elevator, this residence boasts a dual-level design highlighted by a double-height reception area with an abundance of natural light. The adjoining upscale kitchen features a central island, offering a seamless blend of style and functionality. Additional flexible space, which can serve as a third bedroom or an extra reception room, enhances the adaptability of the layout.

## Key Features

- Stunning Duplex Apartment
- Double Ceiling Height to Reception
- 2 Receptions / bed 3
- **Contemporary Block**
- Passenger Lift
- Chain Free
- Long Lease
- Well Located

(21-38)

(1-20)

F

Residential Estate Agents