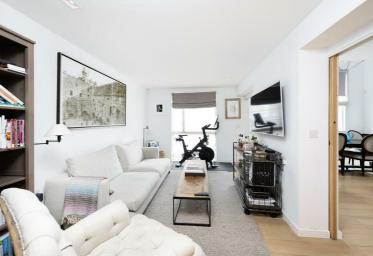

Contemporary living in this luminous and expansive duplex apartment arranged on the first floor, easily accessible via an elevator, this residence boasts a dual-level design highlighted by a double-height reception area with an abundance of natural light. The adjoining upscale kitchen features a central island, offering a seamless blend of style and functionality. Additional flexible space, which can serve as a third bedroom or an extra reception room, enhances the adaptability of the layout.