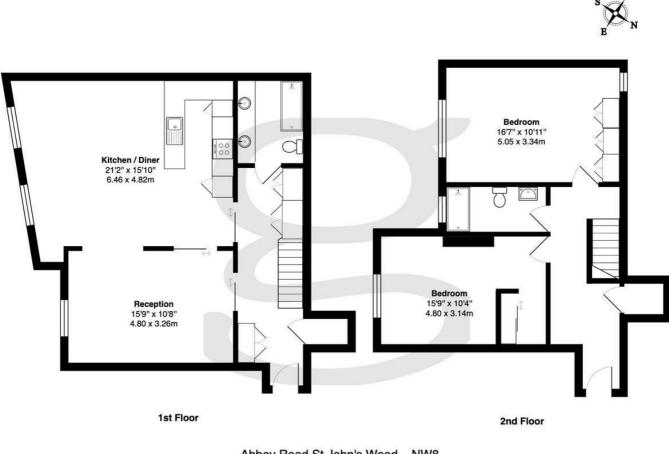

Abbey Road St John's Wood, , NW8

Total Gross Area: 1223 ft<sup>2</sup> ... 113.6 m<sup>2</sup>

All measurements are approximate and for identification guideline purposes only, not to scale. Compliant with the RICS code of measuring practice