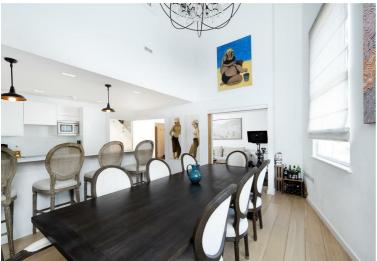

Contemporary living in this luminous and expansive duplex apartment arranged on the first floor, easily accessible via an elevator, this residence boasts a dual-level design highlighted by a double-height reception area with an abundance of natural light. The adjoining upscale kitchen features a central island, offering a seamless blend of style and functionality. Additional flexible space, which can serve as a third bedroom or an extra reception room, enhances the adaptability of the layout.

## Key Features

- Stunning Duplex Apartment
- Double Ceiling Height to Reception
- 2 Receptions / bed 3
- **Contemporary Block**
- Passenger Lift
- Chain Free
- Long Lease
- Well Located

(21-38)

(1-20)

F

Residential Estate Agents