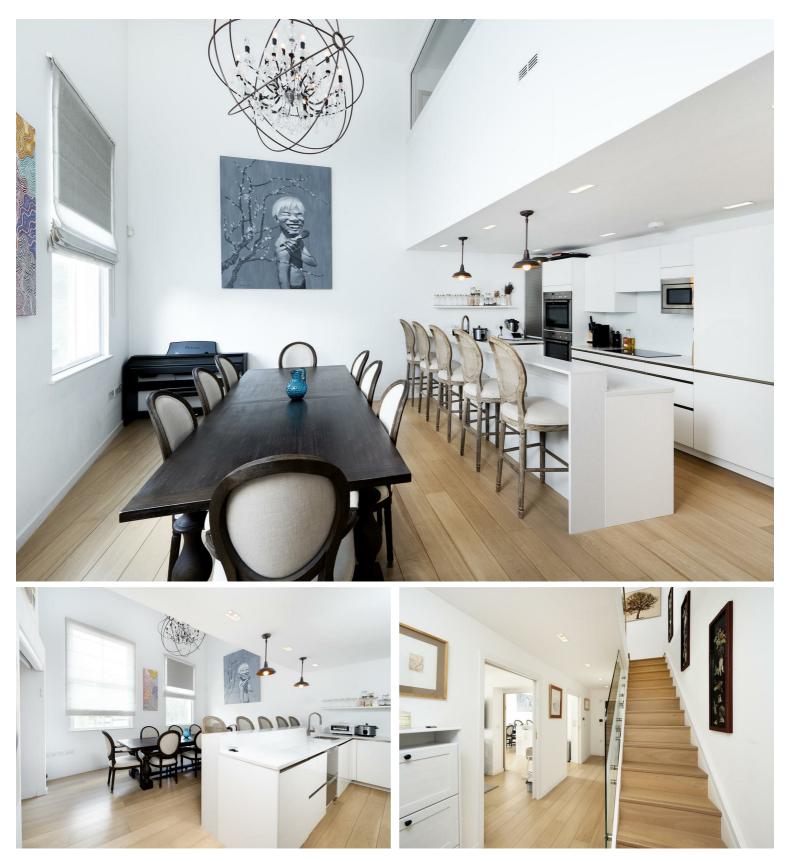

Contemporary living in this luminous and expansive duplex apartment arranged on the first floor, easily accessible via an elevator, this residence boasts a dual-level design highlighted by a double-height reception area with an abundance of natural light. The adjoining upscale kitchen features a central island, offering a seamless blend of style and functionality. Additional flexible space, which can serve as a third bedroom or an extra reception room, enhances the adaptability of the layout.

The second floor comprises a principal bedroom, a further second generously sized double bedroom, and a well-appointed family bathroom.

Positioned for convenience, Abbey Road benefits from excellent transport connections, with proximity to St John's Wood underground station (Jubilee Line), Swiss Cottage (Jubilee Line), and Maida Vale (Bakerloo Line).

## Key Features

- Stunning Duplex Apartment
- Double Ceiling Height to Reception
- 2 Receptions / bed 3
- **Contemporary Block**
- Passenger Lift
- Chain Free
- Long Lease
- Well Located

(21-38)

(1-20)

F

Residential Estate Agents