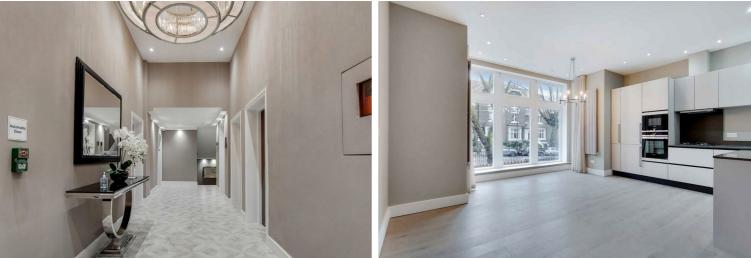

## Fitzjohns Avenue, London, NW3 £2,925 Per Month Furnished/unfurnished

A newly refurbished apartment set within a red brick conversion in the beautiful tree lines Fitzjohn's Avenue.

The property consists of a modern open plan kitchen, double bedroom with fitted wardrobes, fully tiled en suite shower room and guest WC. The apartment offers double glazed windows, air conditioning, wooden floors to the reception areas and access to communal gardens.

## Key Features

- Newly Refurbished
- Modern
- Ground Floor
- Communal Gardens
- Air conditioning
- Wooden Flooring
- Close to Transport Links
- Close to Hampstead Heath

IMPORTANT NOTICE: All of the information is intended only as a guide to a prospective purchaser and does not constitute any part of an offer or contract. Any measurements or distances referred to herein are approximate only. Any information contained herein (whether in the text, plans or photographs) is given in good faith and cannot be relied upon as being a statement or representation of fact. Should you proceed with the purchase of the property, your solicitor must verify these details. We have not carried out a detailed survey nor tested the services, appliances and specific fittings. In accordance with current legislation we would advise you that the measurements on these particulars are imperial. The formula for conversion to metric is as follows:- 1' (one foot) = 30.4cm (centimetres), 1m (one metre) = 3'29 (feet).