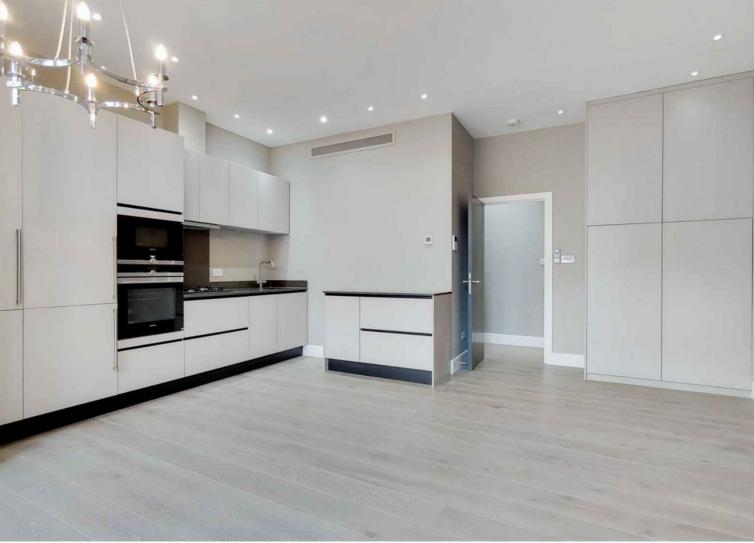

## Fitzjohns Avenue, London, NW3 £2,925 Per Month Furnished/unfurnished

A newly refurbished apartment set within a red brick conversion in the beautiful tree lines Fitzjohn's Avenue.

The property consists of a modern open plan kitchen, double bedroom with fitted wardrobes, fully tiled en suite shower room and guest WC. The apartment offers double glazed windows, air conditioning, wooden floors to the reception areas and access to communal gardens.

## Key Features

- Newly Refurbished
- Modern
- Ground Floor
- Communal Gardens
- Air conditioning
- Wooden Flooring
- Close to Transport Links
- Close to Hampstead Heath

IMPORTANT NOTICE: All of the information is intended only as a guide to a prospective purchaser and does not constitute any part of an offer or contract. Any measurements or distances referred to herein are approximate only. Any information contained herein (whether in the text, plans or photographs) is given in good faith and cannot be relied upon as being a statement or representation of fact. Should you proceed with the purchase of the property, your solicitor must verify these details. We have not carried out a detailed survey nor tested the services, appliances and specific fittings. In accordance with current legislation we would advise you that the measurements on these particulars are imperial. The formula for conversion to metric is as follows:- 1' (one foot) = 30.4cm (centimetres), 1m (one metre) = 3'29 (feet).