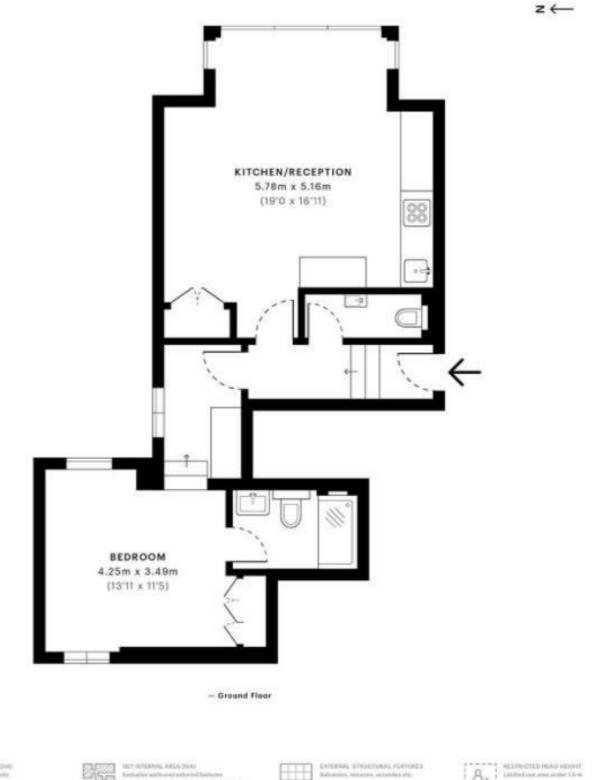

## Property Overview

| Location   | , NW3                 |
|------------|-----------------------|
| Price      | £2,925 Per Month      |
| Bedrooms   | 1                     |
| Bathrooms  | 1                     |
| Receptions | 1                     |
| Council    |                       |
| Tax Band   | E                     |
| Furnishing | Furnished/unfurnished |