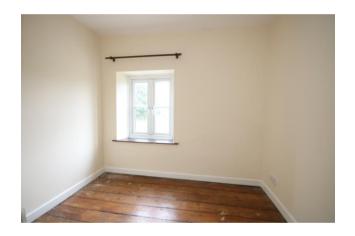

The sitting room is a light and open space with a feature fireplace, a window and a door with steps leading down to the garden.

From the entrance porch, a staircase leads to the first floor where there is a double bedroom with a window and a single bedroom with a cupboard containing the central heating boiler.