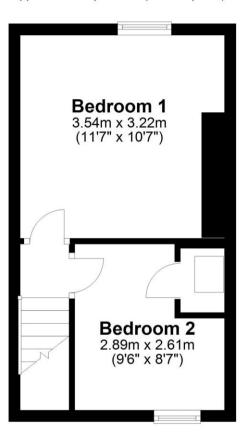

The sitting room is a light and open space with a feature fireplace, a window and a door with steps leading down to the garden.

From the entrance porch, a staircase leads to the first floor where there is a double bedroom with a window and a single bedroom with a cupboard containing the central heating boiler.

# **First Floor**

Approx. 22.1 sq. metres (237.5 sq. feet)

Total area: approx. 47.1 sq. metres (507.4 sq. feet)

Floor plan produced for identification only. Not to Scale Plan produced using PlanUp.