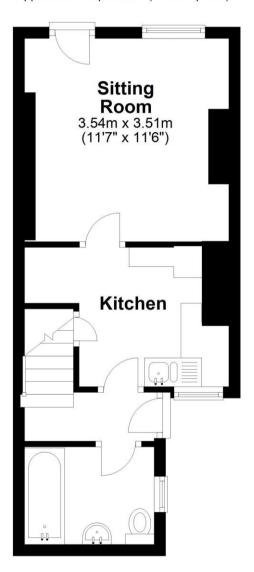

# **Ground Floor**

Approx. 25.1 sq. metres (269.9 sq. feet)

# **First Floor**

Approx. 22.1 sq. metres (237.5 sq. feet)

Total area: approx. 47.1 sq. metres (507.4 sq. feet)

Floor plan produced for identification only. Not to Scale Plan produced using PlanUp.