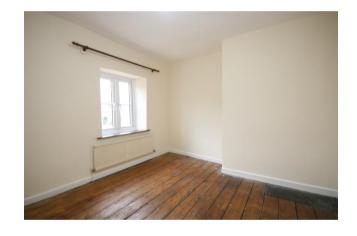

The sitting room is a light and open space with a feature fireplace, a window and a door with steps leading down to the garden.

From the entrance porch, a staircase leads to the first floor where there is a double bedroom with a window and a single bedroom with a cupboard containing the central heating boiler.