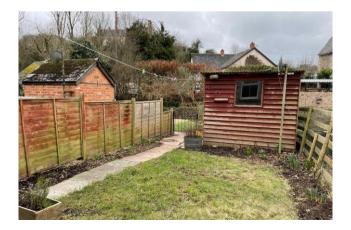

#### Outside

From Nantyglasdwr Lane there is an entrance into the allocated parking area and a gate leads along the Dulas Brook. A further gate leads into the garden which is mainly paved with a small lawn area.

Accessed from adjacent to the brook there is the former privy which is a useful storage area.