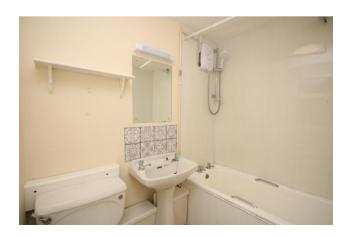

#### The Accommodation

Entering into the entrance porch there is a bathroom immediately on the left-hand side with a w.c, wash-hand basin, panel bath with shower over and a window. To the right of the entrance hall a door leads into the kitchen, which is equipped with wall and base units, a stainless-steel sink with a window above, space and plumbing for a washing machine, a free-standing cooker, understairs cupboard storage and an alcove to fit a tall fridge.