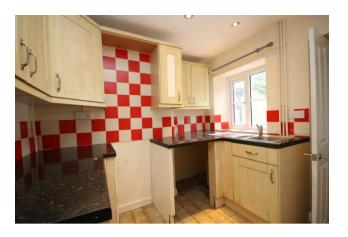

#### The Accommodation

Entering into the entrance porch there is a bathroom immediately on the left-hand side with a w.c, wash-hand basin, panel bath with shower over and a window. To the right of the entrance hall a door leads into the kitchen, which is equipped with wall and base units, a stainless-steel sink with a window above, space and plumbing for a washing machine, a free-standing cooker, understairs cupboard storage and an alcove to fit a tall fridge.