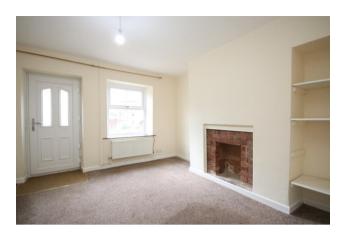

The sitting room is a light and open space with a feature fireplace, a window and a door with steps leading down to the garden.

From the entrance porch, a staircase leads to the first floor where there is a double bedroom with a window and a single bedroom with a cupboard containing the central heating boiler.