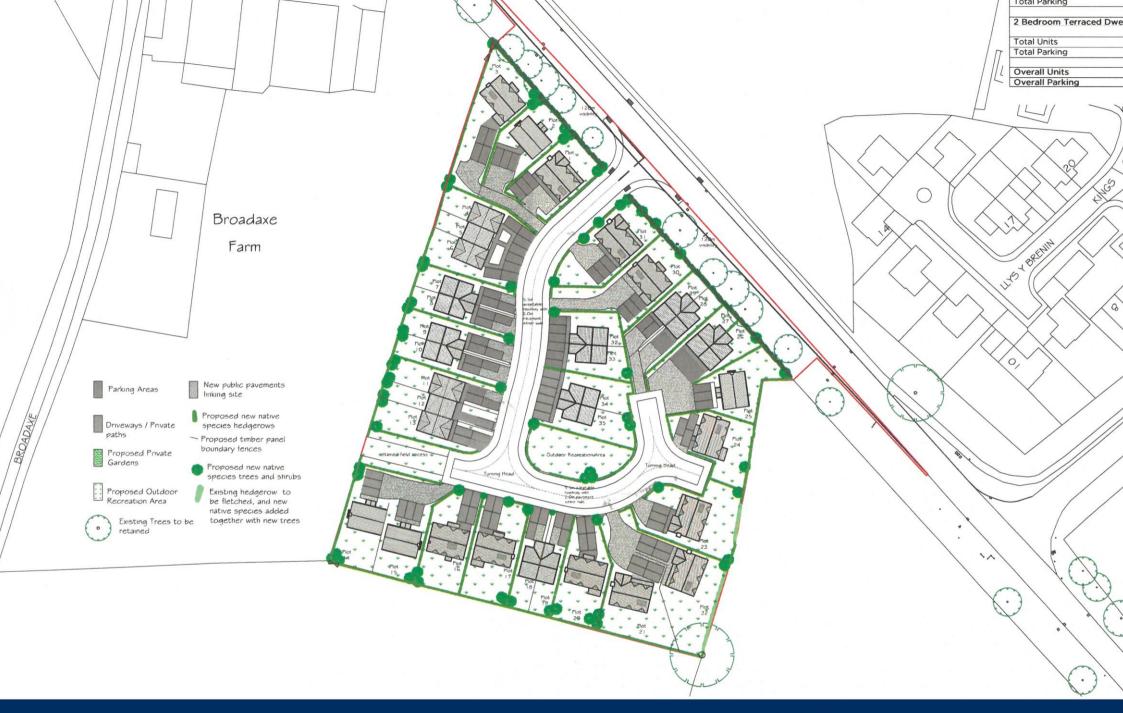

### **Description**

A freehold development site with outline planning consent for 35 dwellings (24 open market plus 11 low cost) for sale by Private Treaty, subject to all matters reserved. Overall, the site extends to approximately 3.08 acres.

# **Planning Consent**

The planning permission is provided by Powys County Council, Application Number 20/0116/OUT with full details of the outline planning permission. A copy of this can be made available upon request.