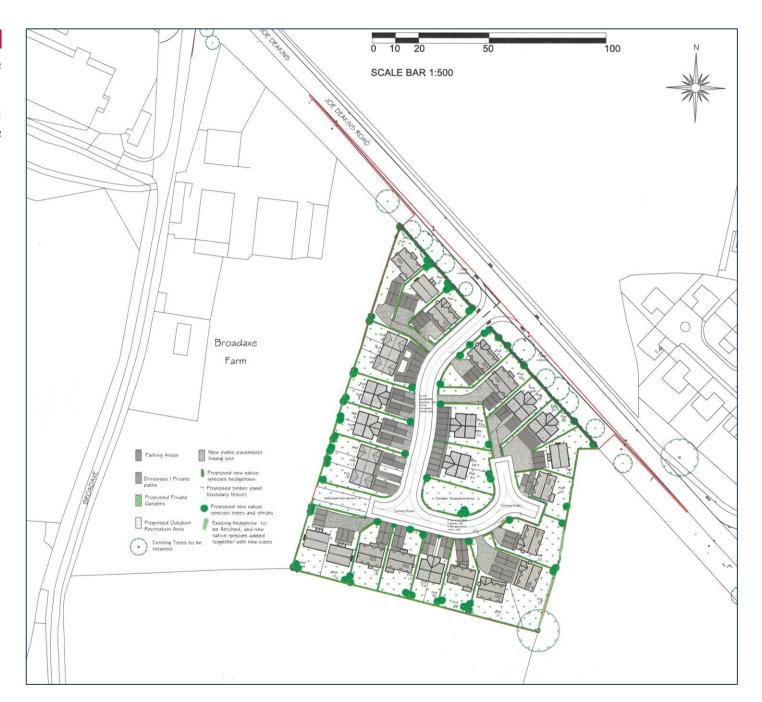

### **Description**

A freehold development site with outline planning consent for 35 dwellings (24 open market plus 11 low cost) for sale by Private Treaty, subject to all matters reserved. Overall, the site extends to approximately 3.08 acres.

# **Planning Consent**

The planning permission is provided by Powys County Council, Application Number 20/0116/OUT with full details of the outline planning permission. A copy of this can be made available upon request.