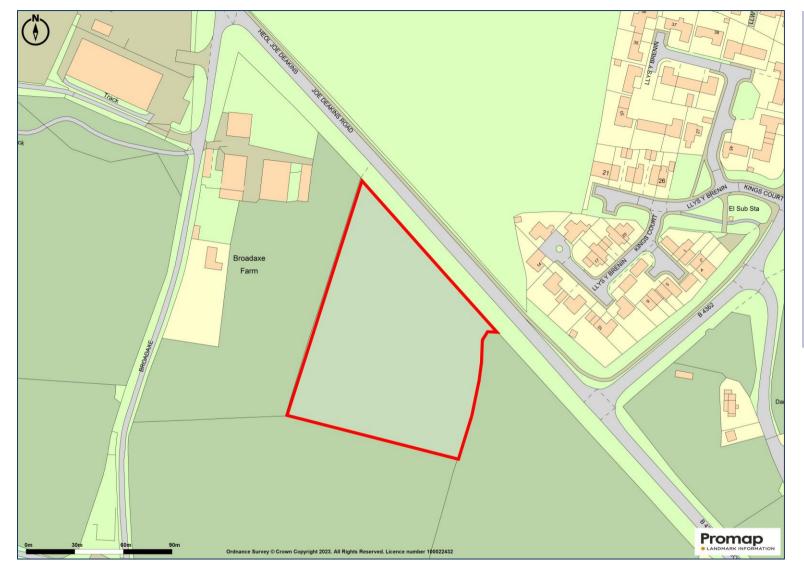

### **Description**

A freehold development site with outline planning consent for 35 dwellings (24 open market plus 11 low cost) for sale by Private Treaty, subject to all matters reserved. Overall, the site extends to approximately 3.08 acres.

## **Directions**

When entering Presteigne from Kington on the B4355, continue over the roundabout and proceed on the B4355. Continue for approximately ½ miles along Joe Deakins Road (B4355) where the site will be identified on the left hand side, before the turning in to Broadaxe.