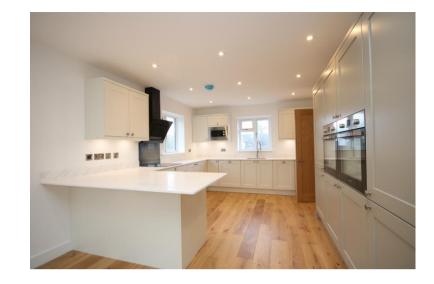

### Sitting room with fireplace

Well fitted **Kitchen**/dining room with store cupboard