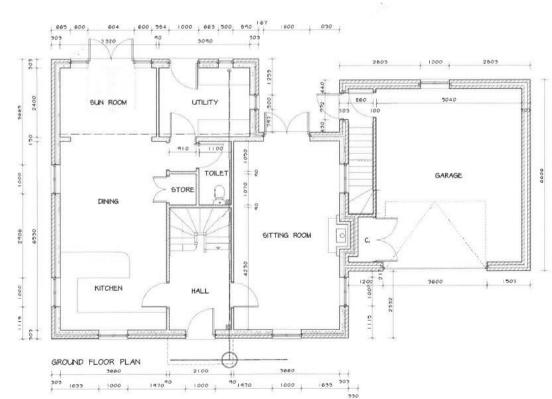

### Accommodation

Constructed by respected local builders (JG Price and Sons who have undertaken numerous other local developments) with high levels of insulation, air source heating, solar panels, double-glazing and there will be landscaped gardens.

The accommodation will comprise:

### **Ground floor**

### **Entrance hall**

### Sitting room with fireplace

Well fitted **Kitchen**/dining room with store cupboard

### Sun room

**Inner hall** area with downstairs cloakroom

## **Utility room**

### **First floor**

4 **double bedrooms**, 1 with en-suite shower room

**Bathroom** with bath, wash hand basin, w.c. and separate shower

## Outside

Double garage with home office/hobby room over. The property will stand in good-size gardens with lovely views to the rear.