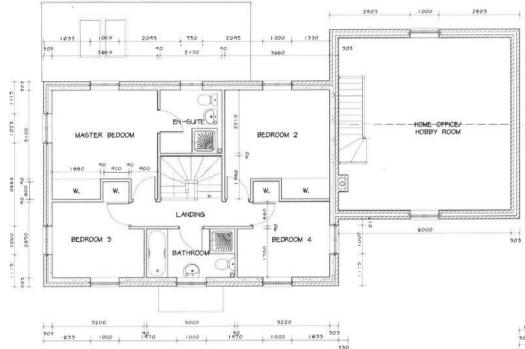

### **First floor**

4 **double bedrooms**, 1 with en-suite shower room

**Bathroom** with bath, wash hand basin, w.c. and separate shower

## Outside

Double garage with home office/hobby room over. The property will stand in good-size gardens with lovely views to the rear.