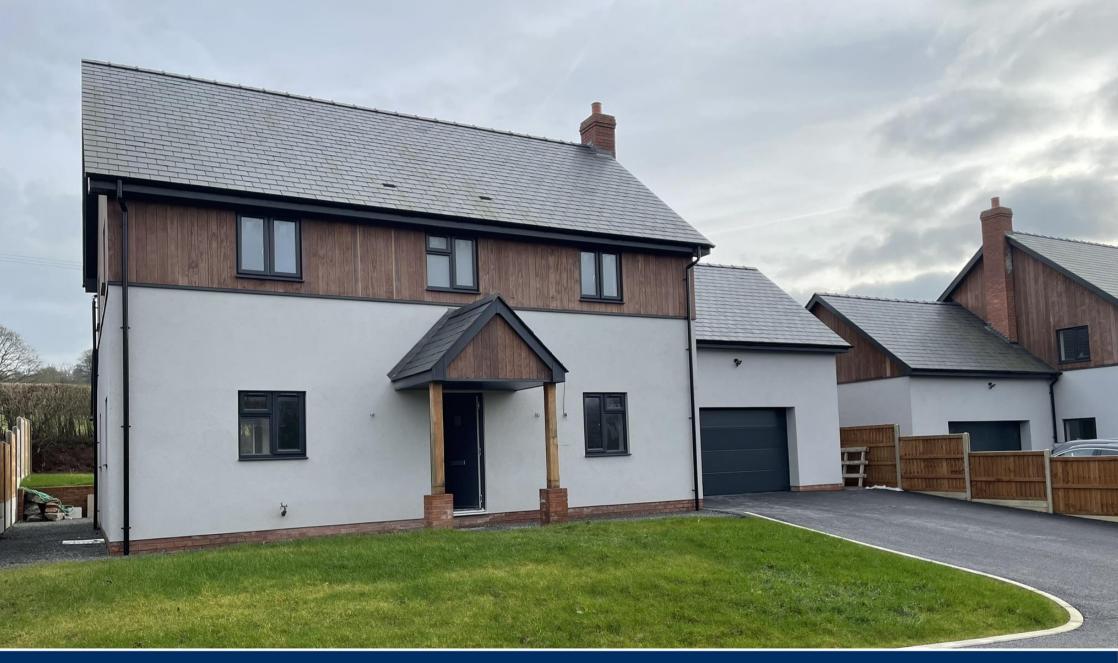

Plot 2, Wellfield Rise, Clifford, Hereford, Hfds, HR3 5HF

# Plot 2, Wellfield Rise Clifford Hereford Herefordshire HR3 5HF

### Summary of features

- Newly constructed detached 4 bedroom house
- Small village development
- 2<sup>1</sup>/<sub>2</sub> miles from Hay-on-Wye
- Excellent living space with sunroom
- Double garage with studio over

### Description

**First release** on this exclusive development of just 4 detached properties, which lie within the heart of the highly sought-after village of Clifford, close to the River Wye and just 2.5 miles from the thriving market town of Hay-on-Wye.