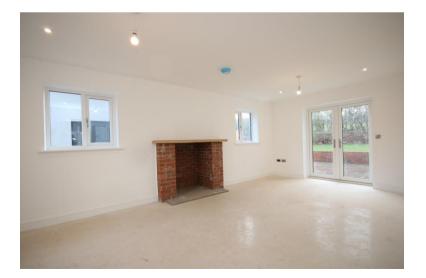

### Sitting room with fireplace

Well fitted **Kitchen**/dining room with store cupboard

### Sun room

**Inner hall** area with downstairs cloakroom