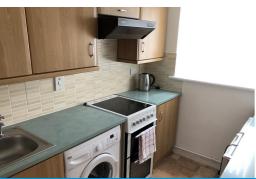

#### Kitchen (9' 0" x 7' 07") or (2.74m x 2.31m)

With a good selection of wall and base units with roll top work top over. Plumbed for a washing machine. Space for a under counter fridge and freezer. Space for cooker. Tiled splashbacks