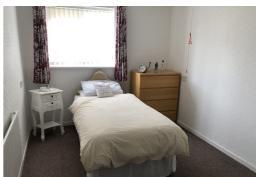

### Bedroom 1 (13' 00" x 8' 0" ) or (3.96m x 2.44m)

With window to the front aspect. Radiator