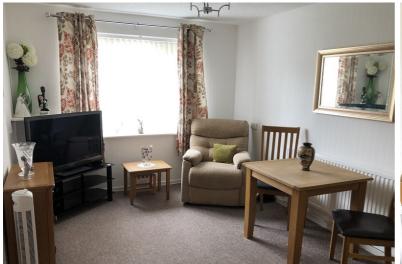

#### Lounge (13' 08" x 10' 0" ) or (4.17m x 3.05m)

Light and airy lounge with window to the front aspect. Radiator. Door to the kitchen