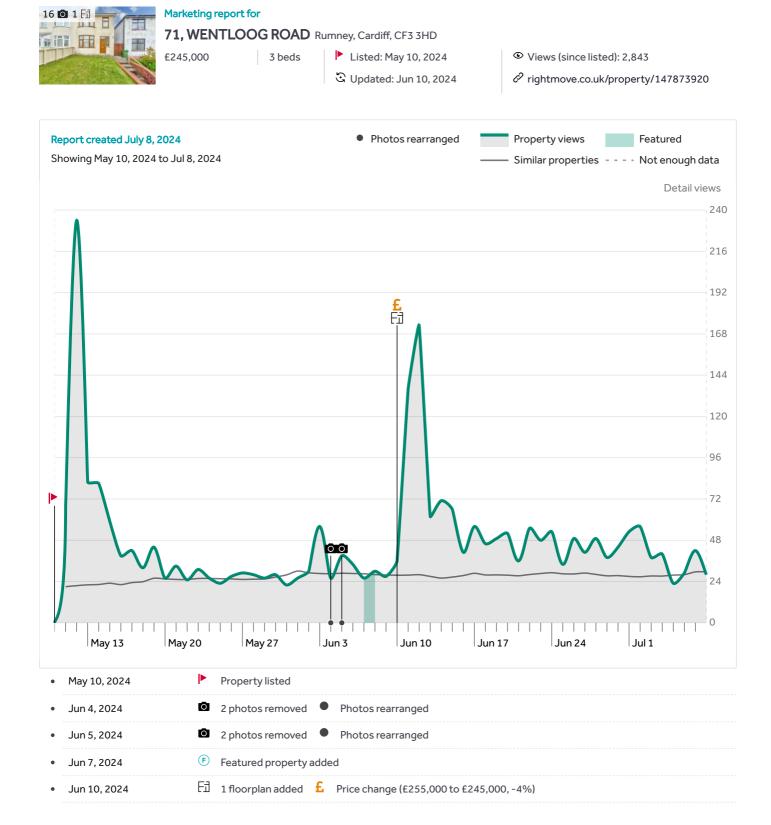

## Dear Sir/Madam

We present your latest marketing report, this shows how your property listing has been performing on Rightmove. As you can see, the grey line represents the views that properties similar to yours have had and the green line represents your property. Along the way, you will notice some events that have taken place, such as: photographs being removed/added and rearranged; the property was made a feature property for one week and the 360 virtual tour was added; the property was then reduced as shown by the £ sign. We hope that this report shares an insight to the current market conditions.