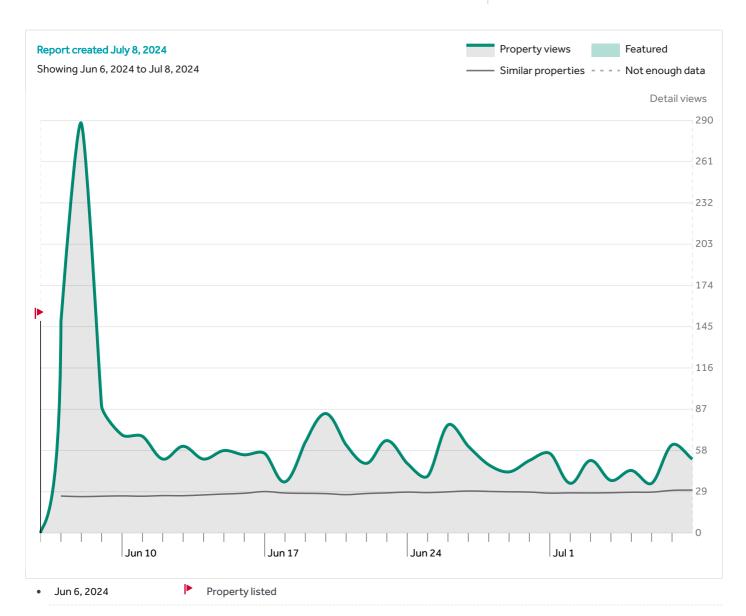

## Dear Sir/Madam

We are pleased to present your latest marketing report, this shows how your property listing has been performing on the property property of the property propertyRightmove. As you can see, the grey line represents the views that properties similar to yours have had and the green line represents your property. We hope that this report shares an insight to the current market conditions.

## Marketing report for

10, TY FRY ROAD Rumney, Cardiff, CF3 3JN 3 beds

£275,000

Listed: Jun 6, 2024

G Updated: Jul 4, 2024

Views (since listed): 2,097

Prightmove.co.uk/property/148855604

For more information, please contact Northover & Williamson on 029 2271 7374 or info@northoverwilliamson.co.uk.