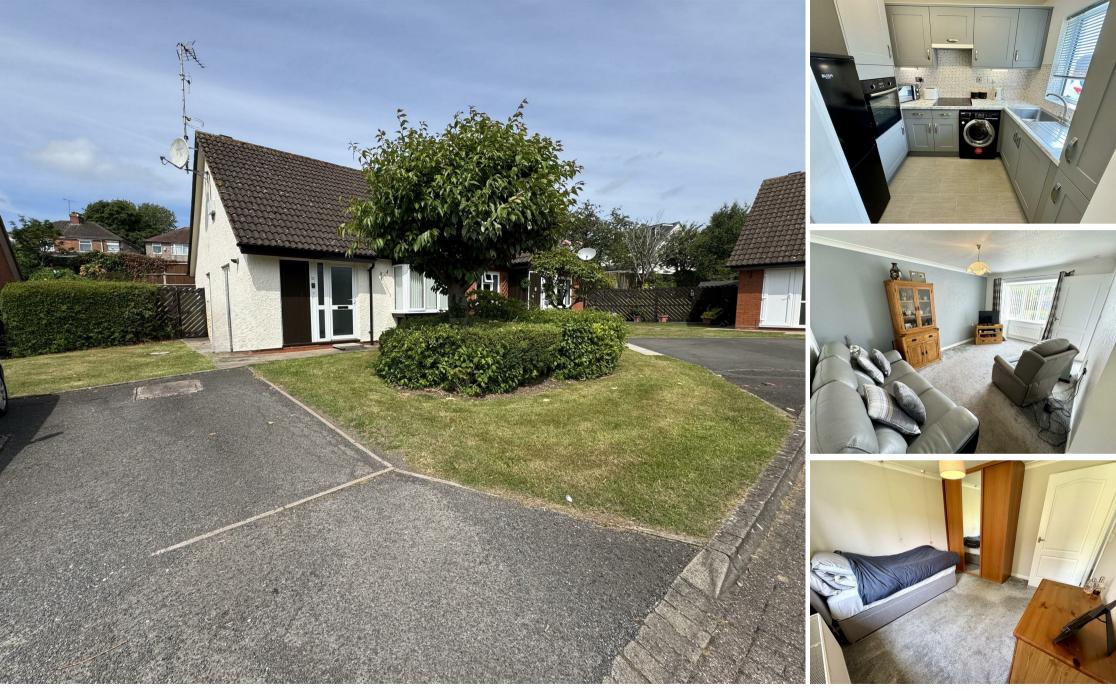

# **Teachers Close Coundon Coventry CV6 1QG** £169,950

This semi-detached bungalow in Coundon offers a peaceful living experience for those over 60, or over 55 with a disability. The property features two wellproportioned bedrooms, an inviting reception room, bathroom with shower cubical and kitchen.

Residents can appreciate a communal lounge and laundry facilities, fostering a sense of community among neighbours. The property is situated in a peaceful cul-desac, ensuring a serene environment away from the hustle and bustle of city life.

For those with a vehicle, there is a parking space next to the bungalow.

961 years remaining on the lease. £2040 per annum service charge which covers the grounds maintenance, window cleaning, 24 hour emergency pull cords, building insurance and exterior painting every 3 years.

#### 13'5" x 10'5" (4.103 x 3.181)

Double glazed bay window to front aspect, carpeted flooring and a double central heating radiator.

#### 9'4" x 8'9" (2.848 x 2.686)

Fitted with matching wall and base units including cupboards and drawers, inset stainless steel sink unit with mixer tap, ample roll top work surfaces with complimenting tiled splash back areas, with space for a slimline upright fridge freezer and plumbing for a washing machine, integrated oven, hob and extractor. Finished with vinyl flooring. Double glazed window to the side aspect of the property and cupboard housing the hot water tank.

# <u>Master bedroom</u> 10'0" x 10'11" (3.049 x 3.351)

Having carpeted flooring, double central heating radiator, double glazed window to the rear aspect and a fitted wardrobe.

#### <u>Bedroom two</u> 9'3" x 6'9" (2.831 x 2.074)

Carpeted flooring, single central heating radiator and PVC door leading into the rear garden.

#### <u>Bathroom</u> 5'10" x 5'9" (1.803 x 1.755)

Fitted with a white suite which features a shower cubical with electric shower which has a pull down seat and rail, low level W.C and pedestal wash basin. This fully tiled bathroom benefits from a heated towel radiator, vinyl flooring and a doubled glazed opaque window to side aspect.