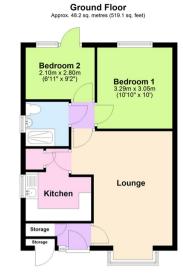

Total area: approx. 48.2 sq. metres (519.1 sq. feet) This plan is for illustrative and guidance purposes only and should be used as such by any propercise purchase. Whils every attempt has been made to ensure the accuracy of this force plan and the state of the state responsibility is taken by the Agent for any errors, omissions or misrepresentation. Plan produced using PlanUp.