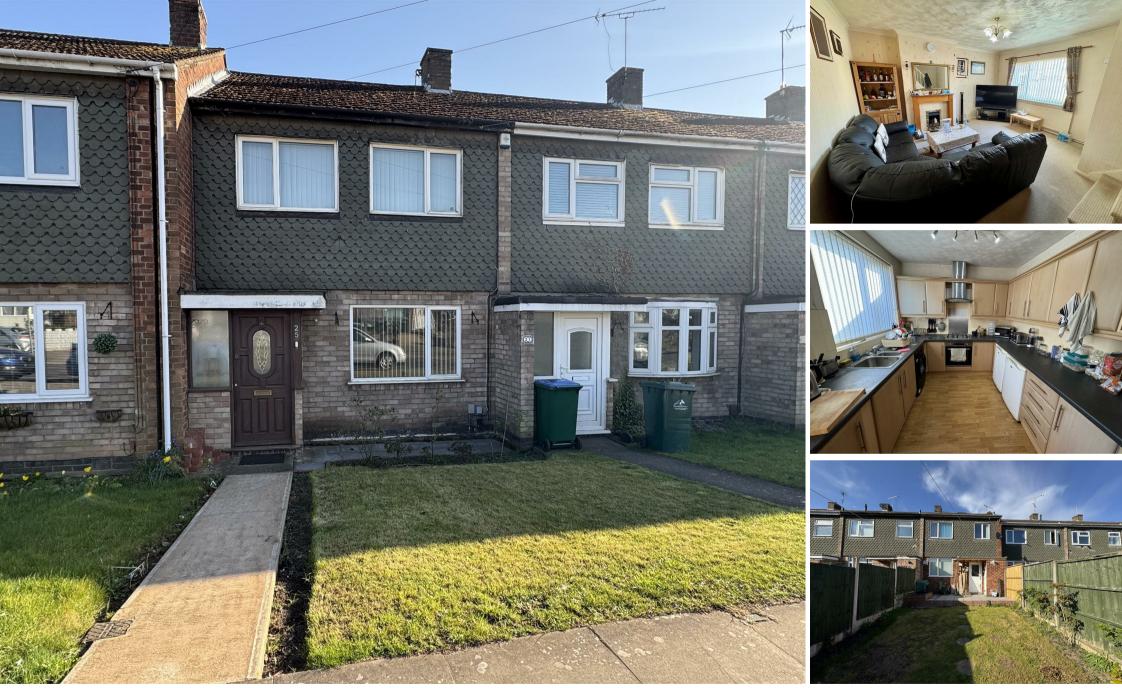

**Roland Avenue Holbrooks Coventry CV6 4HQ** £170,000

Benburys are excited to present this two bedroom family home located in the popular Holbrooks area of Coventry. Offering an abundance of local amenities and within catchment of President Kennedy School. This property would make an ideal property for a first time buyer.

#### Front Aspect

Set back from the main road, path leading to front entrance door, lawned area and shrubbery boarders.

#### **Entrance Hallway** 6'11" x 4'9" (2.12 x 1.45)

Wooden front entrance door, laminate flooring, built in storage cupboard housing the utility meters. Door leading into the lounge.

#### Lounge 14'9" x 15'10" (4.52 x 4.84)

This lovely bright room is a great place for the family to relax and spend time together. Carpets to flooring gas fire with surround, central heated radiator, double glazed window to front aspect, door leading into the kitchen diner and open plan stairs leading to the first floor.

# 8'11" x 15'10" (2.72 x 4.84)

Fitted with range of matching wood wall and base units including cupboards, drawers and chrome handles, built in gas hob and electric oven with cooker hood, inset one and a half bowl stainless steel sink unit with mixer taps, ample roll top work surfaces with complimenting tiled splash back areas, with additional space for upright fridge freezer along with plumbing for washing machine, finished with lino flooring. Central heating radiator and double glazed window and door to rear aspect.

# 5'5" x 6'10" (1.671 x 2.095)

Fitted with suite which features a panel bath with electric shower over and shower curtain, low level W.C and pedestal wash basin. This fully tiled bathroom benefits from a central heating radiator, lino flooring and a double glazed opague window to rear aspect.

# **Bedroom One** 10'2" x 15'10" (3.12 x 4.84)

This good size double room enjoys built in wardrobes and has ample space for other furniture with double central heating radiator, carpet to flooring and two double glazed window overlooking the front aspect of the property.

### Bedroom Two 13'6" x 15'10" (4.12 x 4.84)

Another good size room featuring built in wardrobes with single central heating radiator, carpet to flooring and double glazed window overlooking the rear aspect of the property.

#### Rear Aspect

Paved patio area, laid to lawns with fences to both side and gate at the rear leading to the shared entry. Wooden shed.