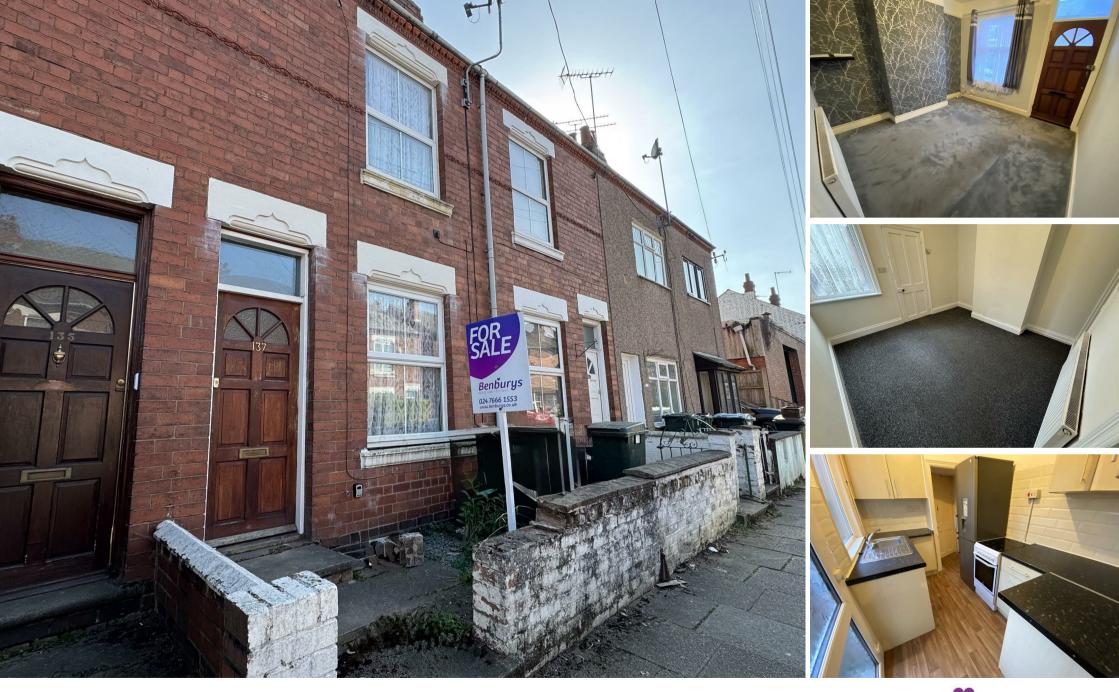

#### Viewing Arrangements

Viewings are strictly by appointment only via Benburys.

Total area: approx. 64.3 sq. metres (692.0 sq. feet)
This plan is for illustrative and guidance purposes only and should be used as such by any prospective purchaser. Whist e
aftering has been made to ensize the accuracy of this hort plan at measurements of troons, wholeys, doors and any off