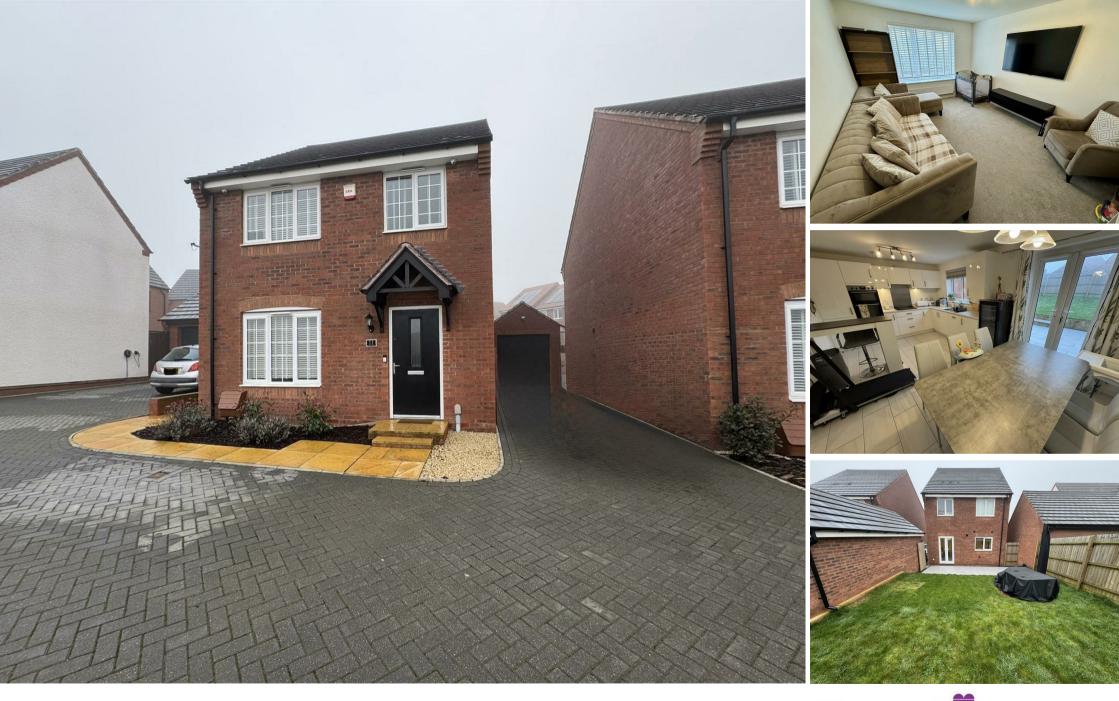

**Henry Wychard Drive Keresley End Coventry** £365,000

Benburys are please to present this four bedroom detached house on the Appledown Gate development in Keresley End. To the ground floor is a spacious lounge, kitchen/diner, utility area and WC. Upstairs are four bedrooms, the master benefiting from an ensuite and a family bathroom with shower over bath. Garden to the rear, driveway for two cars and garage. Gas central heating and double glazed windows. Eight years remaining on the NHBC. Council Tax band B. EPC rating B.

#### Lounge

## 10'8" x 14'6" (3.271 x 4.435)

Spacious room with carpeted floor, double central heating radiator ad double glazed window to the front aspect.

### Kitchen/diner

17'6" x 10'11" (5.355 x 3.343)

This spacious kitchen/dining area has matching high gloss wall and base units, integrated fridge/freezer, dishwasher, oven, grill, hob and extractor fan. Stainless steel sink with mixer tap. French doors leading to the rear garden.

# **Bedroom 1**

12'5" x 10'5" (3.795 x 3.198)

Double room with carpeted floor, double glazed window to the rear aspect, single radiator and fitted wardrobe.

# En-suite

3'10" x 6'8" (1.174 x 2.050)

Fitted with a modern white low level W.C, wash hand basin and fully tiled shower cubicle with mixer shower and glass surround. The rest of this bathroom benefits from a heated towel rail and vinyl flooring.