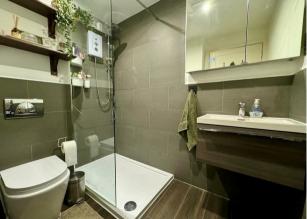

### **SHOWER ROOM**

7'0" x 9'8" (2.15 x 2.97)

This modern shower room benefits from the walls and floor being tiled, walk in shower cubical with electric shower, close coupled toilet, vanity sink unit and finished with spot lights.