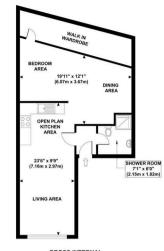

# **OPEN PLAN LIVING/KITCHEN AREA**

23'5" x 9'8" (7.16 x 2.97)

This spacious room benefits from having laminate flooring, double glazed window to the front aspect and electric heating. The kitchen area has matching wall and base units, space for washing machine, fridge/freezer and dishwasher, electric oven, hob with extractor over, stainless steel sink unit with mixer tap.

## **BEDROOM AREA**

19'10" x 12'0" (6.07 x 3.67)

Having laminate flooring and electric flooring. This room is tucked away from the living space and has ample space for bedroom furniture and a study area/dining room.

## **WALK IN WARDROBE**

20'11" (6.4)

This additional space off the bedroom provides plenty of space to be used as a walk in wardrobe.

### **SHOWER ROOM**

7'0" x 9'8" (2.15 x 2.97)

This modern shower room benefits from the walls and floor being tiled, walk in shower cubical with electric shower, close coupled toilet, vanity sink unit and finished with spot lights.

#### **E1 KINGS CHAMBERS**

Approximate Gross Internal Area 600 sq ft / 55.7 sq m

GROSS INTERNAL FLOOR AREA 600 SQ FT

Although every attempt has been made to ensure accuracy, all measurements are approximate and no responsibility is taken for any error, omission, or mid-statemen. This floor plan is for illustrative numbers only and not to scale. Measured in accordance to RICS standard.