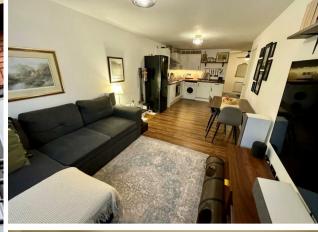

# **OPEN PLAN LIVING/KITCHEN AREA**

23'5" x 9'8" (7.16 x 2.97)

This spacious room benefits from having laminate flooring, double glazed window to the front aspect and electric heating. The kitchen area has matching wall and base units, space for washing machine, fridge/freezer and dishwasher, electric oven, hob with extractor over, stainless steel sink unit with mixer tap.