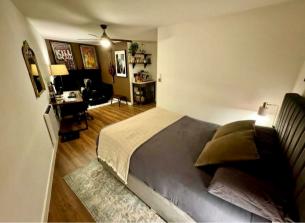

The property boasts a generously sized bedroom that is part of the open plan layout, providing a cosy and inviting space to relax and unwind. Additionally, the walk-in wardrobe offers ample storage space, ensuring your belongings are neatly tucked away.

## **BEDROOM AREA**

19'10" x 12'0" (6.07 x 3.67)

Having laminate flooring and electric flooring. This room is tucked away from the living space and has ample space for bedroom furniture and a study area/dining room.

## **WALK IN WARDROBE**

20'11" (6.4)

This additional space off the bedroom provides plenty of space to be used as a walk in wardrobe.