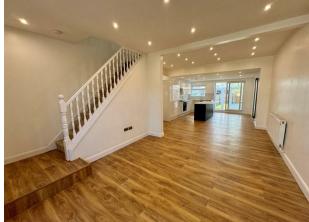

# Open plan, living room, kitchen/diner

11'10" x 32'9" (3.61m x 9.98m)

The spacious, open-plan living room, kitchen, and dining area offers a light and airy atmosphere, enhanced by laminate flooring throughout. The modern kitchen features a stylish island and is well-equipped for contemporary living. Sliding patio doors lead to the conservatory, while a side door provides direct access to the rear garden.

The room is illuminated by recessed spotlights in the ceiling, with a double radiator in the living area and a wall-mounted decorative radiator in the kitchen/dining space, adding both warmth and character.