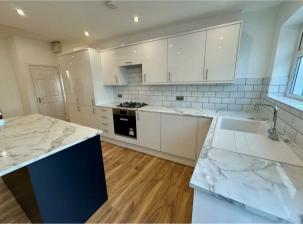

# Open plan, living room, kitchen/diner

11'10" x 32'9" (3.61m x 9.98m)

The spacious, open-plan living room, kitchen, and dining area offers a light and airy atmosphere, enhanced by laminate flooring throughout. The modern kitchen features a stylish island and is well-equipped for contemporary living. Sliding patio doors lead to the conservatory, while a side door provides direct access to the rear garden.

The room is illuminated by recessed spotlights in the ceiling, with a double radiator in the living area and a wall-mounted decorative radiator in the kitchen/dining space, adding both warmth and character.