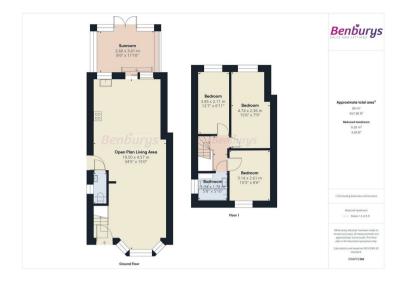

# Open plan, living room, kitchen/diner

11'10" x 32'9" (3.61m x 9.98m)

The spacious, open-plan living room, kitchen, and dining area offers a light and airy atmosphere, enhanced by laminate flooring throughout. The modern kitchen features a stylish island and is well-equipped for contemporary living. Sliding patio doors lead to the conservatory, while a side door provides direct access to the rear garden.

#### **Downstairs WC**

Fitted with white low level W.C, vanity unit wash hand basin with tiled walls and flooring and double glazed window to the side aspect

#### Conservatory

13'0" x 9'6" (3.97m x 2.90m)

A beautiful bright and airy space to relax and enjoy the views of the rear garden as well as bringing the outside inside.

#### Bedroom one

15'8" x 8'9" (4.79m x 2.68m)

This good size double room with central heating radiator, carpeted flooring and double glazed window overlooking the rear aspect of the property.

#### **Bedroom Two**

10'7" x 8'10" (3.23m x 2.69m)

situated at the front aspect of the property. Having carpeted flooring and central heating radiator

#### **Bedroom Three**

12'11 x 6'1 (3.94m x 1.85m)

Situated at the rear aspect of the property. Having carpeted flooring and central heating radiator

## Family Bathroom

Fitted with a modern white suite which features a panel bath with combination shower and glass screen. low level WC and vanity wash hand basin.

This fully/half tiled bathroom benefits from a central heated towel tiled flooring and a doubled glazed opaque window to the side aspect.