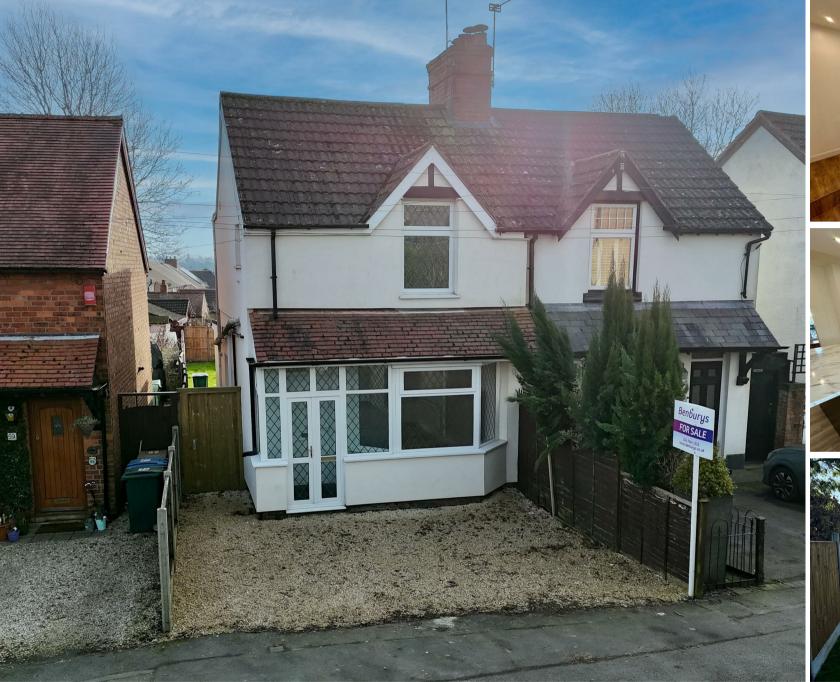

**Tanners Lane Tile Hill Coventry CV4 9HX** £284,000

Benburys are delighted to present this newly refurbished family home, offered with NO CHAIN.

This stunning property has been thoughtfully updated throughout, offering modern living in a convenient location. The open-plan lounge, kitchen, and dining area features a stylish kitchen island, perfect for family gatherings and entertaining. A downstairs WC and conservatory further enhance the functionality of the ground floor.

Upstairs, you'll find three well-proportioned bedrooms, alongside a contemporary family bathroom.

Outside, the property benefits from a generously sized, low-maintenance garden to the rear, ideal for outdoor relaxation. To the front, there is a private driveway providing off-road parking.

Perfect for families seeking a move-in-ready home, this property is a must-see.