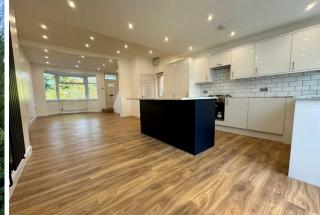

# Open plan, living room, kitchen/diner

11'10" x 32'9" (3.61m x 9.98m)

The spacious, open-plan living room, kitchen, and dining area offers a light and airy atmosphere, enhanced by laminate flooring throughout. The modern kitchen features a stylish island and is well-equipped for contemporary living. Sliding patio doors lead to the conservatory, while a side door provides direct access to the rear garden.

The room is illuminated by recessed spotlights in the ceiling, with a double radiator in the living area and a wall-mounted decorative radiator in the kitchen/dining space, adding both warmth and character.