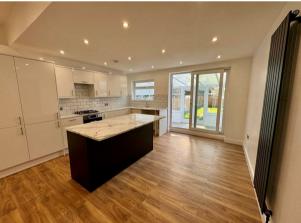

# Open plan, living room, kitchen/diner

11'10" x 32'9" (3.61m x 9.98m)

The spacious, open-plan living room, kitchen, and dining area offers a light and airy atmosphere, enhanced by laminate flooring throughout. The modern kitchen features a stylish island and is well-equipped for contemporary living. Sliding patio doors lead to the conservatory, while a side door provides direct access to the rear garden.

The room is illuminated by recessed spotlights in the ceiling, with a double radiator in the living area and a wall-mounted decorative radiator in the kitchen/dining space, adding both warmth and character.