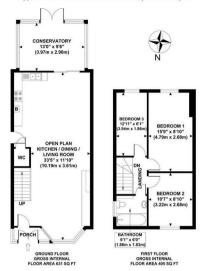

# Open plan, living room, kitchen/diner

11'10" x 32'9" (3.61m x 9.98m)

The spacious, open-plan living room, kitchen, and dining area offers a light and airy atmosphere, enhanced by laminate flooring throughout. The modern kitchen features a stylish island and is well-equipped for contemporary living. Sliding patio doors lead to the conservatory, while a side door provides direct access to the rear garden.

## **Downstairs WC**

Fitted with white low level W.C, vanity unit wash hand basin with tiled walls and flooring and double glazed window to the side aspect

### Conservatory

13'0" x 9'6" (3.97m x 2.90m)

A beautiful bright and airy space to relax and enjoy the views of the rear garden as well as bringing the outside inside.

#### Bedroom one

15'8" x 8'9" (4.79m x 2.68m)

This good size double room with central heating radiator, carpeted flooring and double glazed window overlooking the rear aspect of the property.

## **Bedroom Two**

10'7" x 8'10" (3.23m x 2.69m)

situated at the front aspect of the property. Having carpeted flooring and central heating radiator

### Bedroom Three

12'11 x 6'1 (3.94m x 1.85m)

Situated at the rear aspect of the property. Having carpeted flooring and central heating radiator

# Family Bathroom

Fitted with a modern white suite which features a panel bath with combination shower and glass screen. low level WC and vanity wash hand basin.

This fully/half tiled bathroom benefits from a central heated towel tiled flooring and a doubled glazed opaque window to the side aspect.

#### TANNERS LANE

Approximate Gross Internal Area 1036 sq ft / 96.24 sq m

Although every attempt has been made to ensure accuracy, all measurements are approximate and no responsibility is taken for any error, omission, or mid-statement. This floor rilan is for illustrative numbers only and not to scale. Measured in accordance to RICS standard