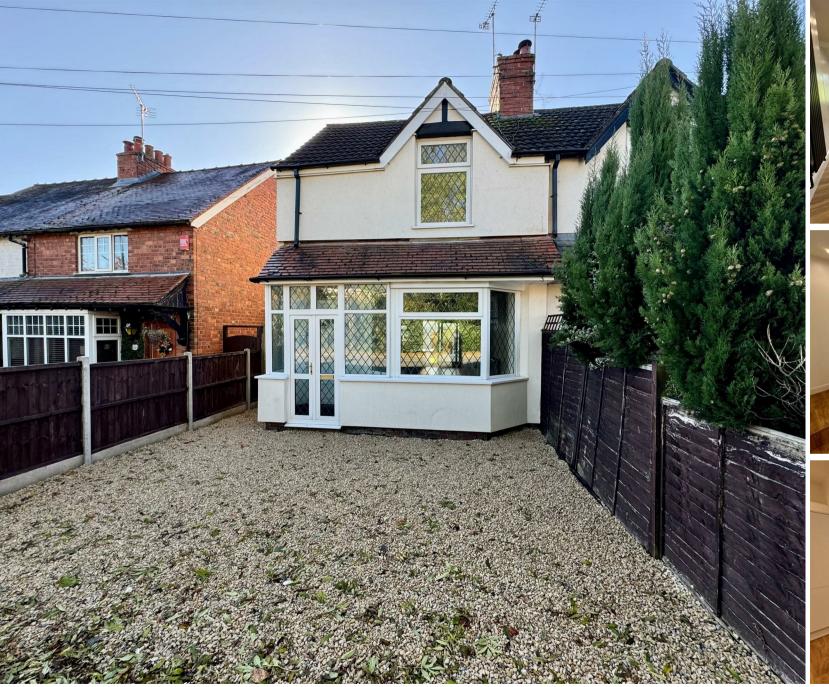

**Tanners Lane Tile Hill Coventry CV4 9HX** £299,950

Benburys are delighted to present this newly refurbished family home, offered with NO CHAIN.

This stunning property has been thoughtfully updated throughout, offering modern living in a convenient location. The open-plan lounge, kitchen, and dining area features a stylish kitchen island, perfect for family gatherings and entertaining. A downstairs WC and conservatory further enhance the functionality of the ground floor.

Upstairs, you'll find three well-proportioned bedrooms, alongside a contemporary family bathroom.

Outside, the property benefits from a generously sized, low-maintenance garden to the rear, ideal for outdoor relaxation. To the front, there is a private driveway providing off-road parking.

Perfect for families seeking a move-in-ready home, this property is a must-see.