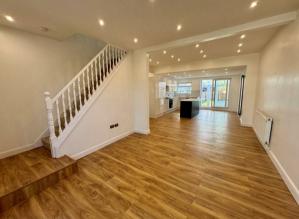

# Open plan, living room, kitchen/diner

11'10" x 32'9" (3.61m x 9.98m)

The spacious, open-plan living room, kitchen, and dining area offers a light and airy atmosphere, enhanced by laminate flooring throughout. The modern kitchen features a stylish island and is well-equipped for contemporary living. Sliding patio doors lead to the conservatory, while a side door provides direct access to the rear garden.

The room is illuminated by recessed spotlights in the ceiling, with a double radiator in the living area and a wall-mounted decorative radiator in the kitchen/dining space, adding both warmth and character.