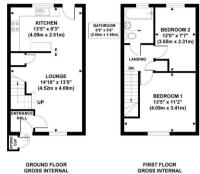

## KENWYN GREEN, EXHALL, CV7 9PL

Approximate Gross Internal Area 633 sq ft / 58.80 sq m

FLOOR AREA 319 SQ FT FLOOR AREA 314 SQ FT

Although every attempt has been made to ensure accuracy, all measurements are approximate and no responsibility is taken for any error, omission, or mid-statement. This floor plan is for illustrative purposes only and not to scale. Measured in accordance to RICS standards.