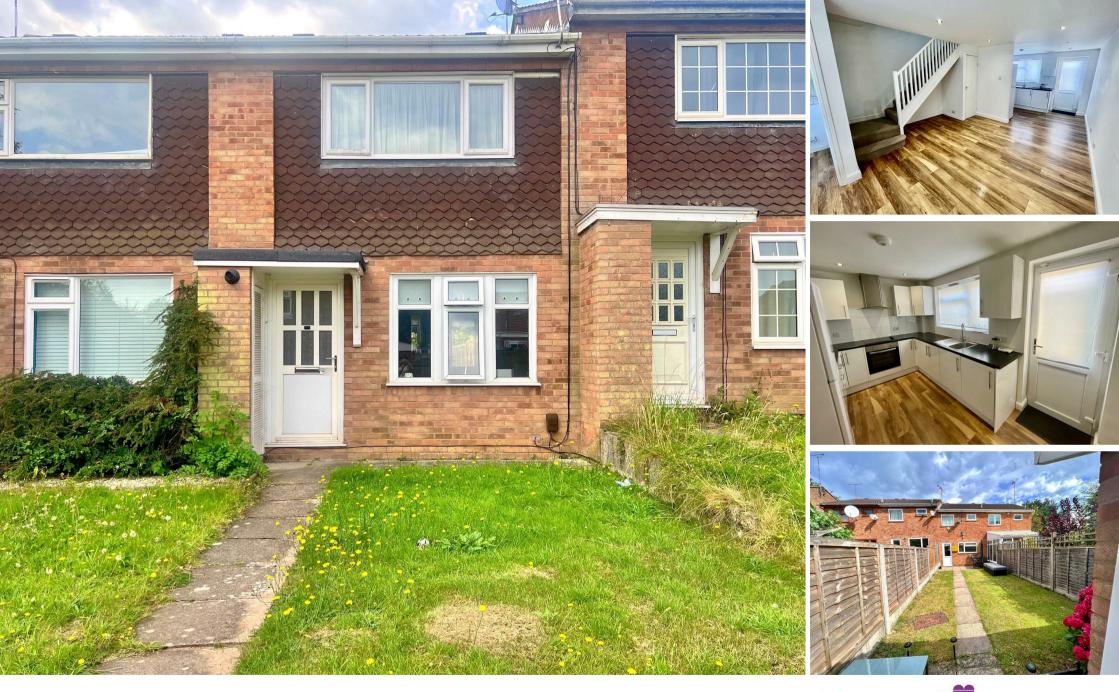

**Kenwyn Green Exhall Coventry CV7 9PL** £179,950

Charming Two-Bedroom Home in Popular Exhall Location

We are delighted to present this lovely two-bedroom home, perfectly situated in a sought-after area of Exhall. The property features a bright and spacious open-plan living room, leading to a modern fitted kitchen. Upstairs, you'll find two well-proportioned bedrooms and a family bathroom

## LOUNGE/DINER

Spacious open-plan living and dining area with laminate flooring, a front-aspect window, and a convenient storage cupboard. Stairs leading to the first floor.

## **KITCHEN/DINER**

Modern kitchen featuring high-gloss white units, black worktops, and laminate flooring. Includes an integrated oven, hob, and extractor fan, as well as an integrated washing machine and space for an upright fridge freezer. Rear-aspect window and door providing access to the garden.

#### **REAR ASPECT**

Well-maintained garden with a lawn on both sides, a pathway leading to the rear gate, and access to the garage.

# **GARAGE & DRIVEWAY**

Brick-built garage with an up-and-over door, complemented by a private driveway.