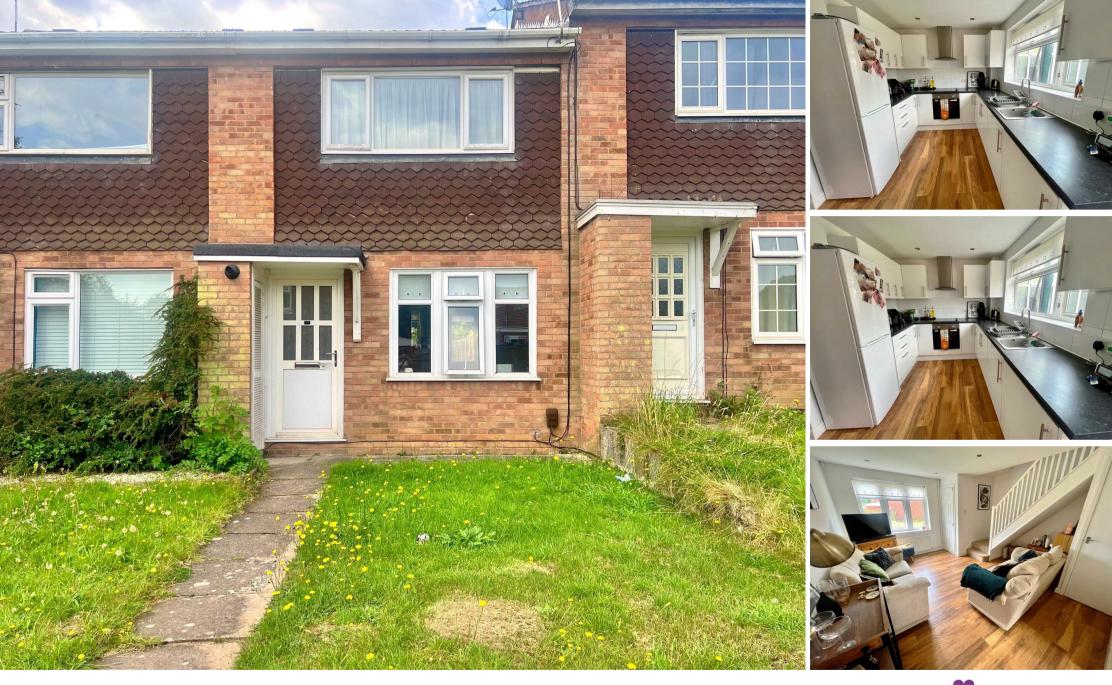

**Kenwyn Green Exhall Coventry CV7 9PL** £185,000

Charming Two-Bedroom Home in Popular Exhall Location

We are delighted to present this lovely two-bedroom home, perfectly situated in a sought-after area of Exhall. The property features a bright and spacious open-plan living room, leading to a modern fitted kitchen. Upstairs, you'll find two well-proportioned bedrooms and a family bathroom

## LOUNGE/DINER

Spacious open-plan living and dining area with laminate flooring, a front-aspect window, and a convenient storage cupboard. Stairs leading to the first floor.

### KITCHEN/DINER

Modern kitchen featuring high-gloss white units, black worktops, and laminate flooring. Includes an integrated oven, hob, and extractor fan, as well as an integrated washing machine and space for an upright fridge freezer. Rear-aspect window and door providing access to the garden.