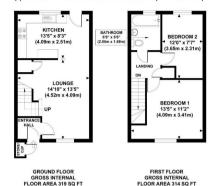

### KENWYN GREEN, EXHALL, CV7 9PL

Approximate Gross Internal Area 633 sq ft / 58.80 sq m

Although every attempt has been made to ensure accuracy, all measurements are approximate and no responsibility is taken for any error, omission, or mid-statement. This floor plan is for illustrative purposes only and not to scale. Measured in accordance to RICS standards.