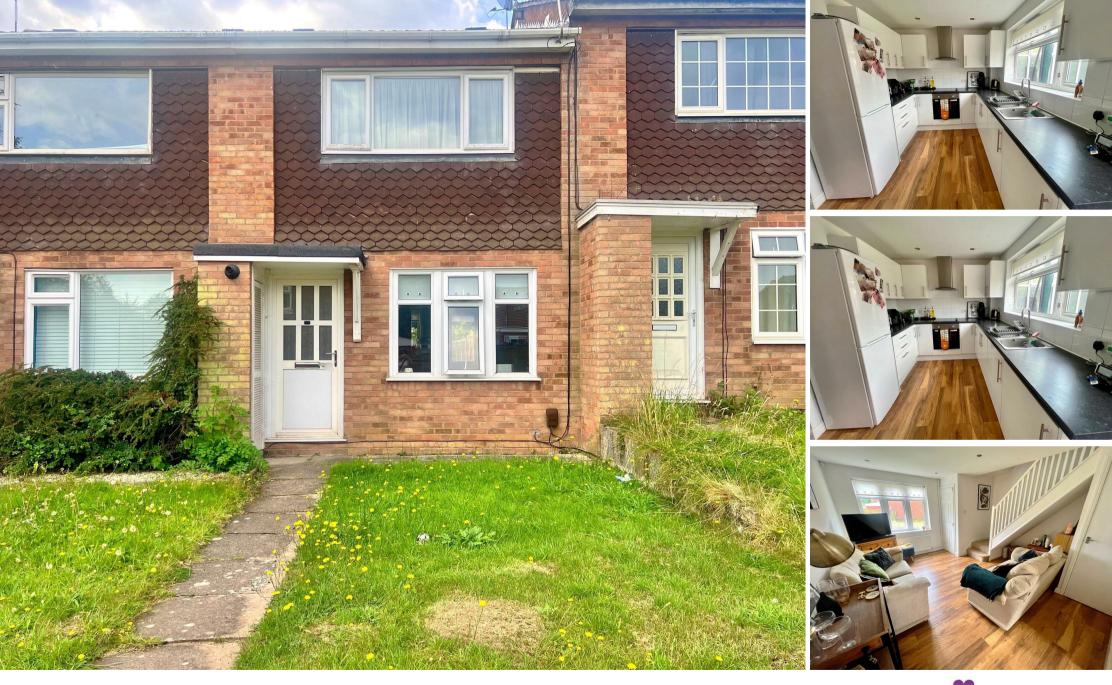

**Kenwyn Green Exhall Coventry CV7 9PL** £185,000

\*\*IDEAL INVESTMENT PROPERTY WITH LONG TERM

TENANT\*\* Benburys are pleased to present this lovely two bedroom family home situated in a popular residential area of Exhall. The property briefly comprises of an open plan living area leading to modern fitted kitchen, complete with oven, hob and extractor fan, fridge freezer and integrated washing machine. Upstairs there are two bedrooms and a modern family bathroom with shower over the bath. Good size rear garden with off road parking and garage.

LOUNGE 14' 9" x 13' 5"

KITCHEN/DINER 13' 5" x 8' 2"

BEDROOM 13' 5" x 11' 2"

BEDROOM TWO 11' 11" x 7' 6"

BATHROOM 11' 11" x 7' 6"