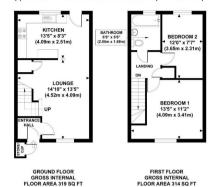

LOUNGE 14' 9" x 13' 5"

KITCHEN/DINER 13' 5" x 8' 2"

BEDROOM 13' 5" x 11' 2"

BEDROOM TWO 11' 11" x 7' 6"

BATHROOM 11' 11" x 7' 6"

### KENWYN GREEN, EXHALL, CV7 9PL

Approximate Gross Internal Area 633 sq ft / 58.80 sq m

Although every attempt has been made to ensure accuracy, all measurements are approximate and no responsibility is taken for any error, omission, or mid-statement This floor plan is for illustrative burnoses only and not to scale. Measured in accordance to RICS standards