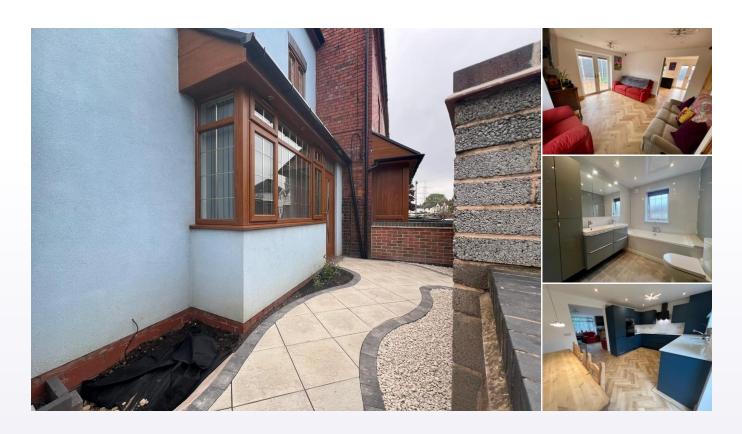

## Property Description

\*\*\*NEWLY BUILT\*\*\* \*\*\*STUNNING\*\*\* Benburys are please to present this three bedroom family home in a popular location. The property briefly comprises of a spacious lounge, kitchen/diner with built in fridge/freezer, washing machine, tumble dryer and dish washer. Downstairs WC. The first floor offers a family bathroom and two double bedrooms and the third floor a spacious attic conversion with ensuite. The property benefits from high quality sound proof double glazing and gas central heating. Large rear/side enclosed back garden has rear gated access with large outbuilding and parking for up to four vehicles. All rooms have hard wired ethernet connections and ample sockets with USB ports

## **Features**

- NEW BUILD
- LOFT CONVERSION
- SPACIOUS LOUNGE
- THREE GOOD SIZED BEDROOMS
- SPACIOUS MODERN KITCHEN/DINER
- NEWLY FITTED FAMILY BATHROOM
- ENSUITE
- DOWNSTAIRS W/C
- PRIVATE PARKING TO REAR