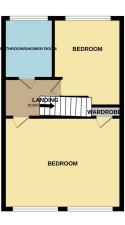

.

GROUND FLOOR 15T FLOOR

White every attempt has been made to ensure the accuracy of the floorplan contained fiver, measurement of doors, windows, comest and any offere terms are approximate and no reoperatibility is salent for large encrisions or mis-stonement. This pien is for illustrative purposes circly and should be used as such by any prospective purchaser. The services, systems and applicants shown have not been tested and no guarant as to their operatibility or efficiency can be given.

As to their operatibility or efficiency can be given.

Made with Meroproc 60024

Eastbourne Property Shop bring to the market this spacious two bedroom Victorian style property located in the Westham Village of Pevensey. The property boasts stunning views overlooking farmland and benefits from being close by to local amenities, shops, the local train station and bus routes. The property itself comprises of two double bedrooms, a spacious lounge, A modern refitted kitchen, dining room, a family bathroom and a garden to the rear backing onto fields. This property comes highly recommended and is being sold chain free.