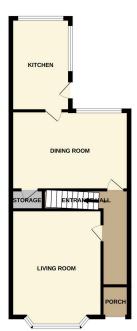

.

GROUND FLOOR 15T FLOOR

White every attempt has been made to ensure the accuracy of the floorplan contained fiver, measurement of doors, windows, comest and any offere terms are approximate and no reoperatibility is salent for large encrisions or mis-stonement. This pien is for illustrative purposes circly and should be used as such by any prospective purchaser. The services, systems and applicants shown have not been tested and no guarant as to their operatibility or efficiency can be given.

As to their operatibility or efficiency can be given.

Made with Meroproc 60024

Eastbourne Property Shop bring to the market this spacious two bedroom Victorian style property located in the Westham Village of Pevensey. The property boasts stunning views overlooking farmland and benefits from being close by to local amenities, shops, the local train station and bus routes. The property itself comprises of two double bedrooms, a spacious lounge, A modern refitted kitchen, dining room, a family bathroom and a garden to the rear backing onto fields. This property comes highly recommended and is being sold chain free.