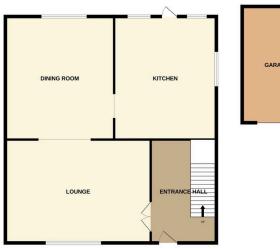

## EASTBOURNE PROPERTY SHOP

eastbournepropertyshop.co.uk

Sales & Lettings

01323 764122

GROUND FLOOR

1ST FLOOR

Eastbourne Property Shop is delighted to offer to the market this well-presented three-bedroom semi-detached house located in a quiet cull de sac. The property has been modernised throughout and benefits from a spacious lounge, a separate dining room and a modern fitted kitchen. Upstairs there are three excellent-sized bedrooms and a fitted family bathroom, The property has a south-facing rear garden, a garage and off-road parking for several cars. The property has good access to local shops and amenities including schools and bus routes. A viewing is highly recommended by sole agents.