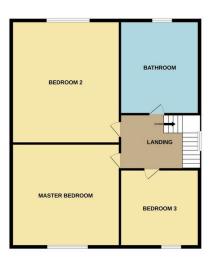

## EASTBOURNE PROPERTY SHOP

eastbournepropertyshop.co.uk

Sales & Lettings

01323 764122

GROUND FLOOR

1ST FLOOR

Eastbourne Property Shop is delighted to offer to the market this well-presented three-bedroom semi-detached house located in a quiet cull de sac. The property has been modernised throughout and benefits from a spacious lounge, a separate dining room and a modern fitted kitchen. Upstairs there are three excellent-sized bedrooms and a fitted family bathroom, The property has a south-facing rear garden, a garage and off-road parking for several cars. The property has good access to local shops and amenities including schools and bus routes. A viewing is highly recommended by sole agents.