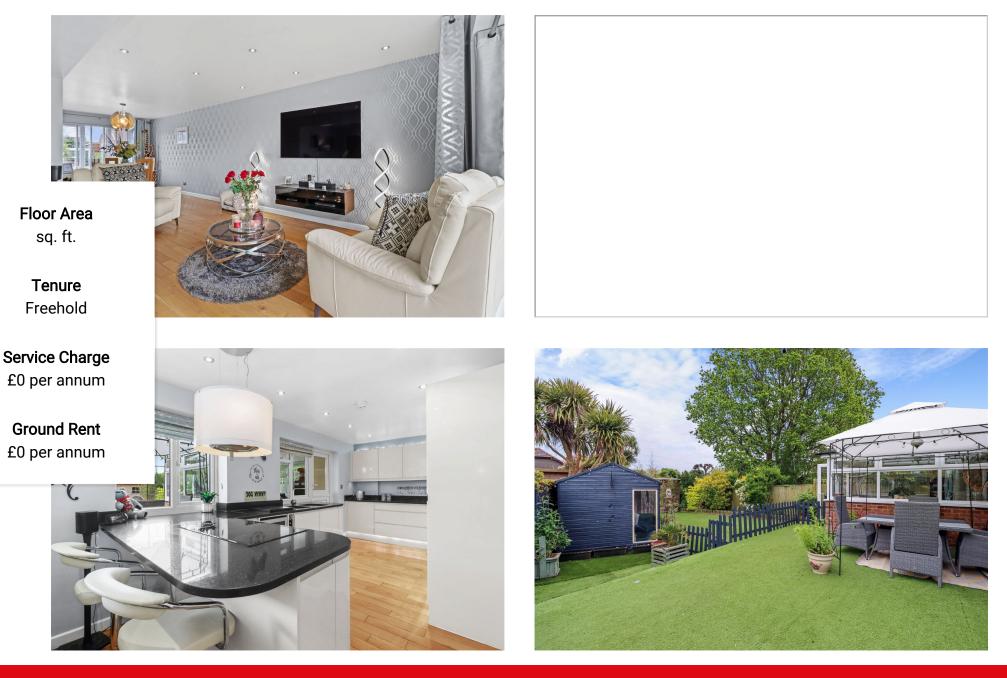

## 16 Ditchling Way £490,000

Eastbourne Property Shop are delighted to offer to the market this exceptional three-bedroom detached chalet bungalow. The property is located in a quiet cul de sac location and has been upgraded to a very high standard throughout. This versatile property is considered ideal for a family. The property has a spacious lounge/ dining room ( 32'1 x 27'6) a modern fitted kitchen and a conservatory. There is a walk-in wet room on the ground floor and a downstairs bedroom. On the first floor the property benefits from two good size bedrooms and a family bathroom. Outside the property is surrounded by beautiful gardens with space to the front for a caravan or mobile home. There is a garage-adapted part of the garage for a dog grooming business but could also be ideal for a hairdresser of similar. Internal inspection is highly recommended.