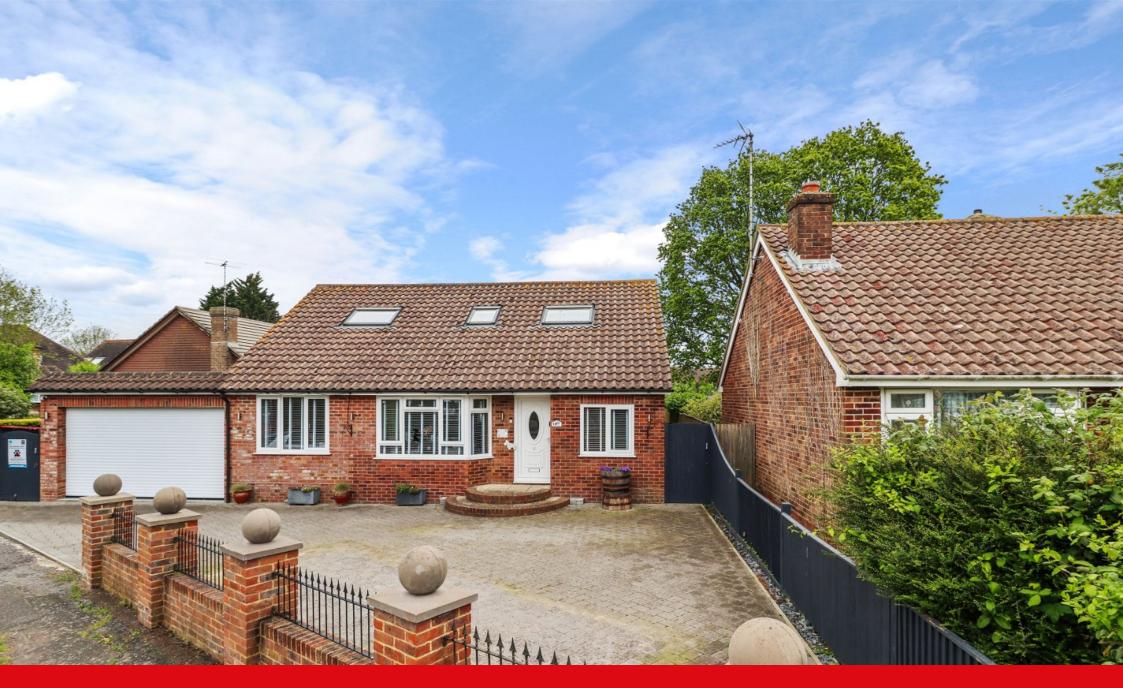

## 16 Ditchling Way £490,000

Eastbourne Property Shop are delighted to offer to the market this exceptional three-bedroom detached chalet bungalow. The property is located in a quiet cul de sac location and has been upgraded to a very high standard throughout. This versatile property is considered ideal for a family. The property has a spacious lounge/ dining room ( 32'1 x 27'6) a modern fitted kitchen and a conservatory. There is a walk-in wet room on the ground floor and a downstairs bedroom. On the first floor the property benefits from two good size bedrooms and a family bathroom. Outside the property is surrounded by beautiful gardens with space to the front for a caravan or mobile home. There is a garage-adapted part of the garage for a dog grooming business but could also be ideal for a hairdresser of similar. Internal inspection is highly recommended.