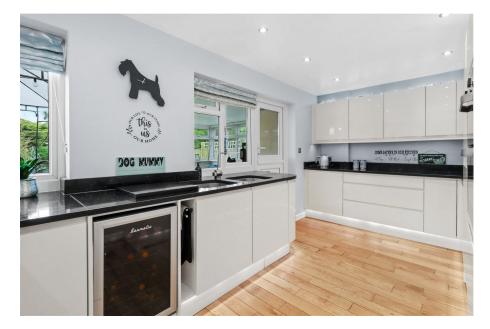

## 16 Ditchling Way £490,000

Eastbourne Property Shop are delighted to offer to the market this exceptional three-bedroom detached chalet bungalow. The property is located in a quiet cul de sac location and has been upgraded to a very high standard throughout. This versatile property is considered ideal for a family. The property has a spacious lounge/ dining room ( 32'1 x 27'6) a modern fitted kitchen and a conservatory. There is a walk-in wet room on the ground floor and a downstairs bedroom. On the first floor the property benefits from two good size bedrooms and a family bathroom. Outside the property is surrounded by beautiful gardens with space to the front for a caravan or mobile home. There is a garage-adapted part of the garage for a dog grooming business but could also be ideal for a hairdresser of similar. Internal inspection is highly recommended.