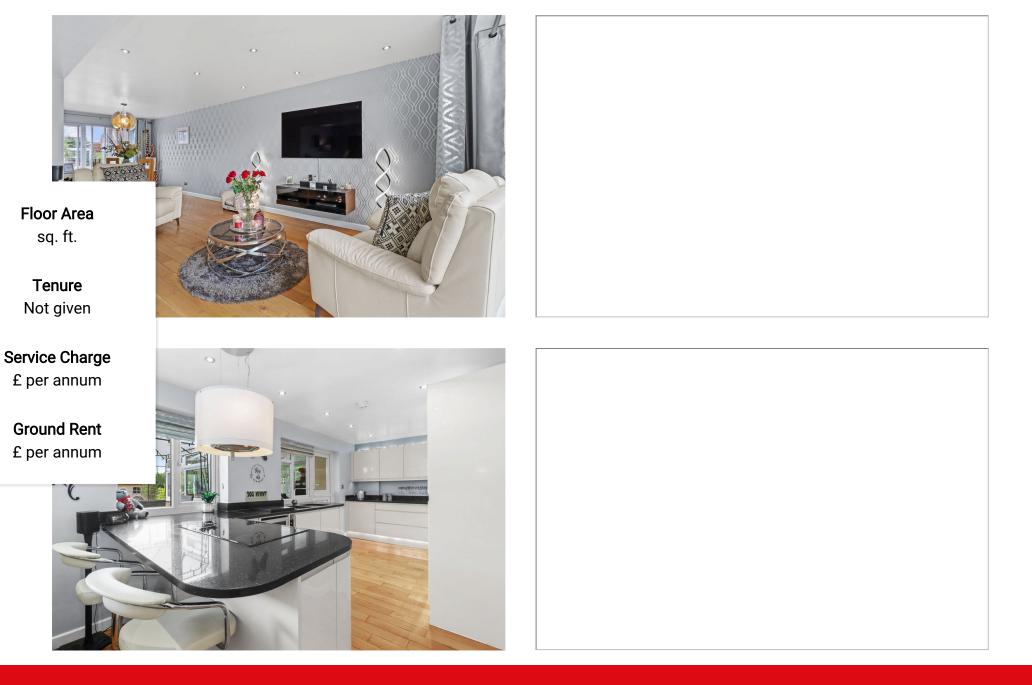

## 16 Ditchling Way £490,000

Eastbourne Property Shop are delighted to offer to the market this exceptional three-bedroom detached chalet bungalow. The property is located in a quiet cul de sac location and has been upgraded to a very high standard throughout. This versatile property is considered ideal for a family. The property has a spacious lounge/ dining room ( 32'1 x 27'6) a modern fitted kitchen and a conservatory. There is a walk-in wet room on the ground floor and a downstairs bedroom. On the first floor the property benefits from two good size bedrooms and a family bathroom. Outside the property is surrounded by beautiful gardens with space to the front for a caravan or mobile home. There is a garage-adapted part of the garage for a dog grooming business but could also be ideal for a hairdresser of similar. Internal inspection is highly recommended.