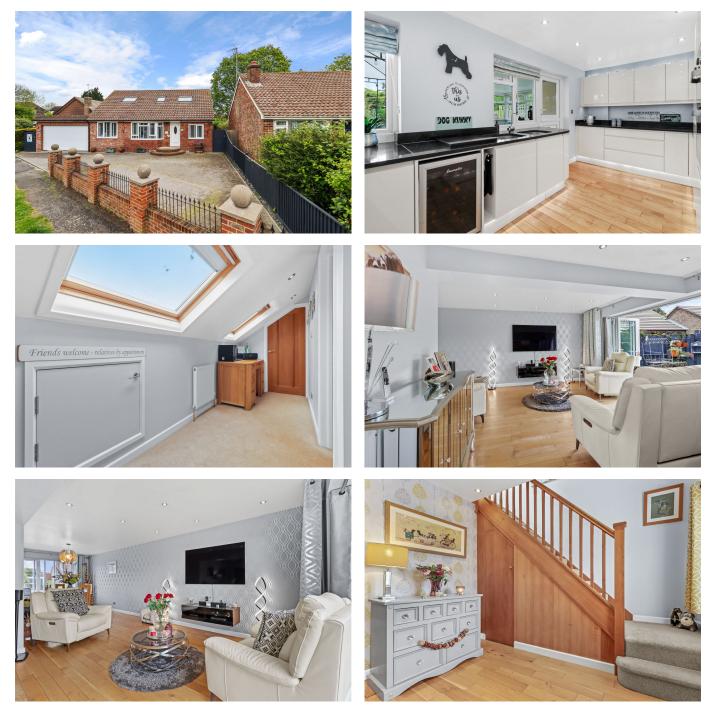

## EASTBOURNE PROPERTY SHOP

eastbournepropertyshop.co.uk

Sales & Lettings

01323 764122

Eastbourne Property Shop are delighted to offer to the market this exceptional three-bedroom detached chalet bungalow. The property is located in a quiet cul de sac location and has been upgraded to a very high standard throughout. This versatile property is considered ideal for a family. The property has a spacious lounge/ dining room (32'1 x 27'6) a modern fitted kitchen and a conservatory. There is a walk-in wet room on the ground floor and a downstairs bedroom. On the first floor the property benefits from two good size bedrooms and a family bathroom. Outside the property is surrounded by beautiful gardens with space to the front for a caravan or

## EASTBOURNE PROPERTY SHOP 01323 764122

eastbournepropertyshop.co.uk

Sales & Lettings

mobile home. There is a garage-adapted part of the garage for a dog grooming business but could also be ideal for a hairdresser of similar. Internal inspection is highly recommended.