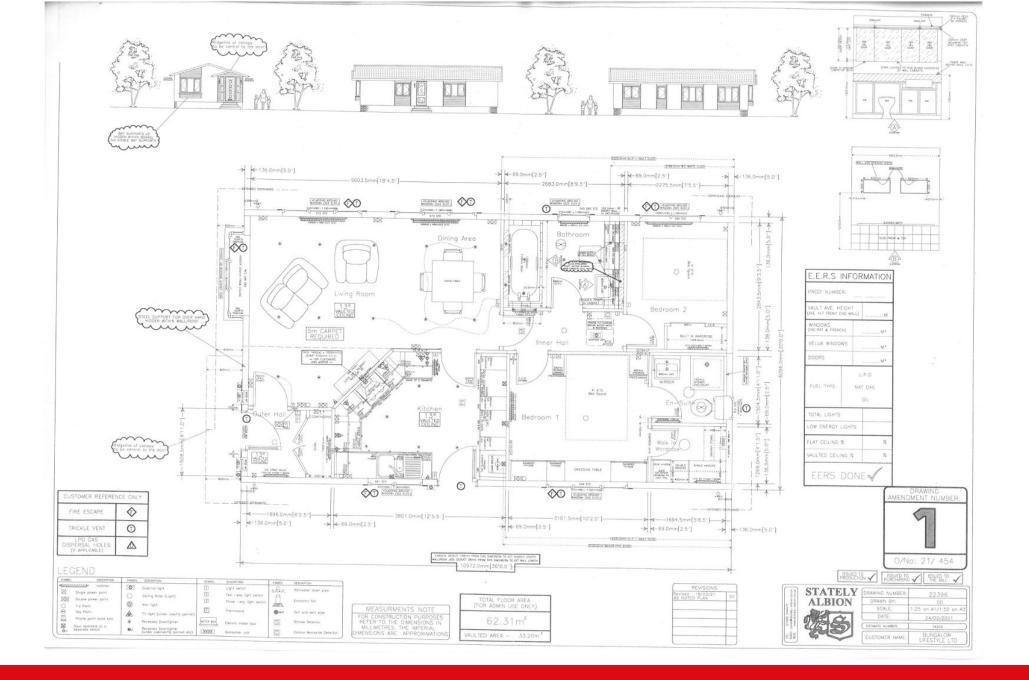

## Oak Tree Close, Eastbourne, BN23 8DG

Eastbourne Property Shop are delighted to offer to the market this exceptional two-bedroom bungalow located in the popular development in Oak Tree Close. The bungalow approximately two and a half years old with a remaining Platinum Seal 10 year warranty, and comprises of lounge / diner, modern fitted kitchen with built in appliances, two double bedrooms with master having en suite bathroom and a wardrobe / dressing room. The property also has front, rear and side gardens and parking for numerous cars being offered CHAIN FREE.