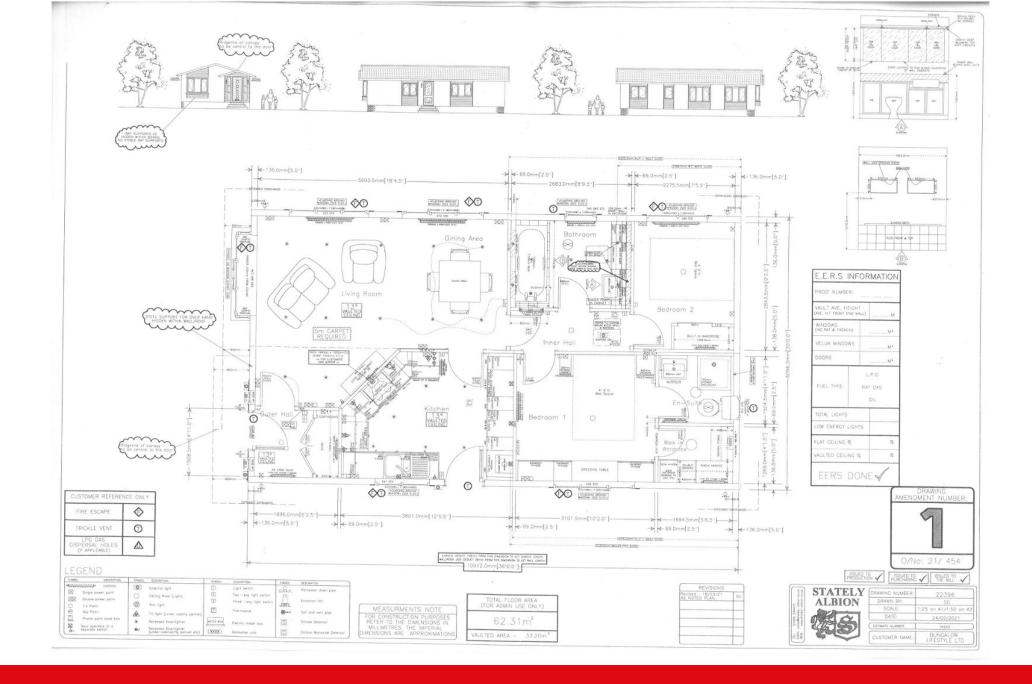

## Oak Tree Close, Eastbourne, BN23 8DG

Eastbourne Property Shop are delighted to offer to the market this exceptional two-bedroom bungalow located in the popular development in Oak Tree Close. The bungalow approximately two and a half years old with a remaining Platinum Seal 10 year warranty, and comprises of lounge / diner, modern fitted kitchen with built in appliances, two double bedrooms with master having en suite bathroom and a wardrobe / dressing room. The property also has front, rear and side gardens and parking for numerous cars being offered CHAIN FREE.