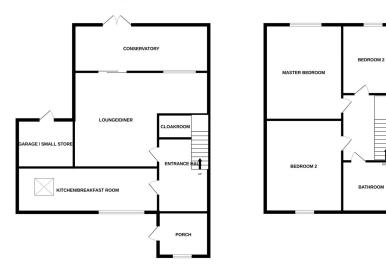

#### **Entrance Porch**

Double glazed side window, double glazed door to side aspect, downlights, built in cupboards.

#### **Entrance Hall**

Double glazed front door, tiled floor, understairs cupboard, radiator.

### Cloakroom

W.c, wash hand basin, double glazed side window, tiled floor.

Lounge Diner - 5.23m x 5.18m (17'2" x 17'0")

Double glazed rear window, double glazed patio doors to conservatory, two radiators.

# Breakfast Room - 3.89m x 2.39m (12'9" x 7'10")

Leading from kitchen, sky light, wall and base units, double glazed doors to rear, built in full length fridge and freezer and room for washing machine.

# Kitchen - 3m x 2.62m (9'10" x 8'7")

Wall and base units, work surfaces, one and a half bowl sink and drainer, electric oven and hob, cooker hood, space for dishwasher, , radiator, part tiling, double glazed front window.

#### Conservatory - 4.98m x 2.72m (16'4" x 8'11")

UPVC, double-glazed side and rear windows, lighting, power, radiator, double-glazed french doors to rear garden.

1ST FLOOR 767 sq.ft. (71.3 sq.m.) approx.