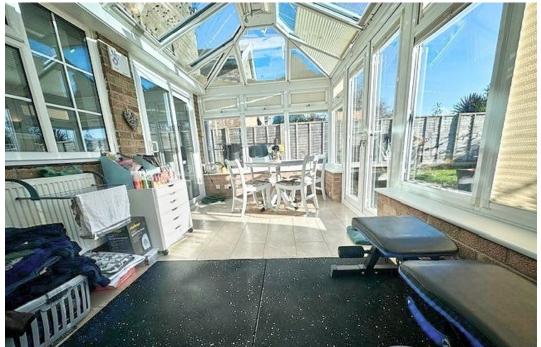

#### Conservatory - 4.98m x 2.72m (16'4" x 8'11")

UPVC, double-glazed side and rear windows, lighting, power, radiator, double-glazed french doors to rear garden.

1ST FLOOR 767 sq.ft. (71.3 sq.m.) approx.