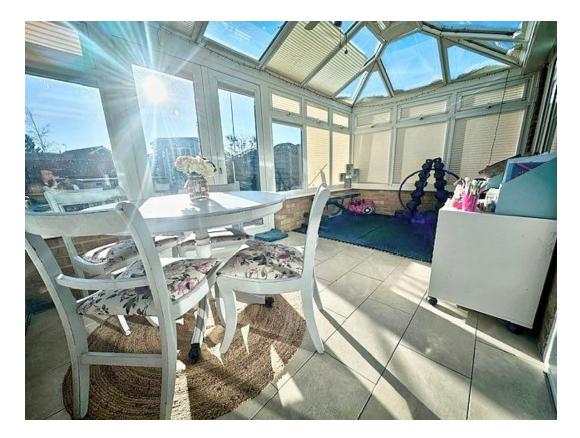

#### Conservatory - 4.98m x 2.72m (16'4" x 8'11")

UPVC, double-glazed side and rear windows, lighting, power, radiator, double-glazed french doors to rear garden.

1ST FLOOR 767 sq.ft. (71.3 sq.m.) approx.