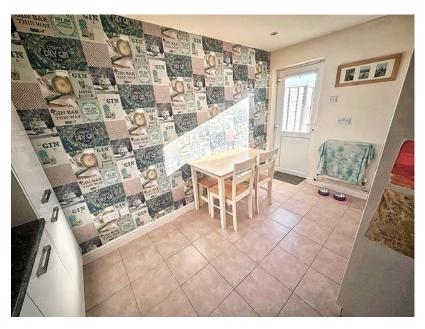

# Breakfast Room - 3.89m x 2.39m (12'9" x 7'10")

Leading from kitchen, sky light, wall and base units, double glazed doors to rear, built in full length fridge and freezer and room for washing machine.

# Kitchen - 3m x 2.62m (9'10" x 8'7")

Wall and base units, work surfaces, one and a half bowl sink and drainer, electric oven and hob, cooker hood, space for dishwasher, , radiator, part tiling, double glazed front window.