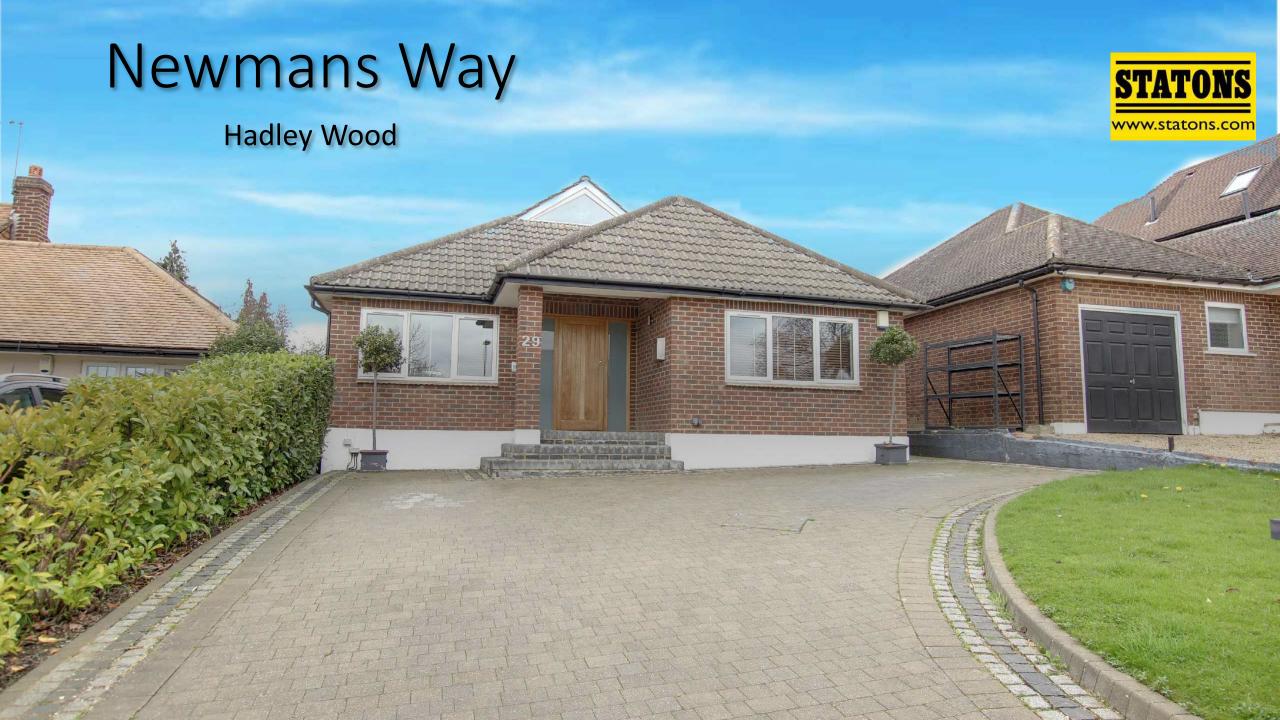

## 29 Newmans Way, Hadley Wood, Herts, EN4 OLR

A spaciously planned and very well presented four bedroom detached chalet bungalow benefitting from a westerly aspect rear garden extending to approximately 117 ft.

Approach: The property is accessed via a block paved approach driveway offering off street parking for numerous vehicles. A well kept front lawn with both brick and hedge borders provides the boundary with the neighbouring properties.

Location: The property enjoys a quiet location in the heart of Hadley Wood with access to the woods very close by and within easy reach of Hadley Wood's local shops, primary school and mainline station. The M25 is a short drive away.