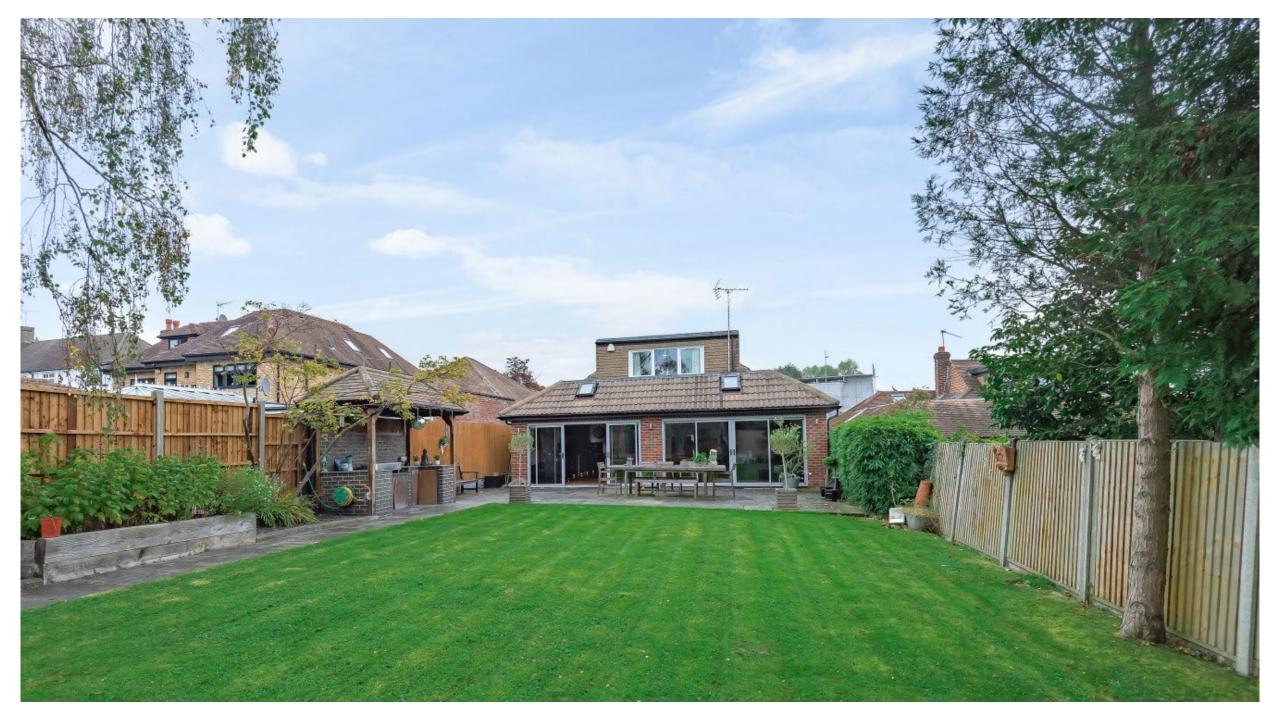

The first floor comprises the master bedroom with views over the rear garden, a further guest bedroom and a family bathroom.

The family friendly west facing rear garden of approx. 117 ft is ideal for entertaining as it offers an excellent level of privacy and benefits from a large patio area with a purpose built outdoor kitchen and BBQ area. The garden has mature trees around the perimeter of the garden. There is also a wide gated pedestrian side access leading to the front of the property.

Approach: The property is accessed via a block paved approach driveway offering off street parking for numerous vehicles. A well kept front lawn with both brick and hedge borders provides the boundary with the neighbouring properties.