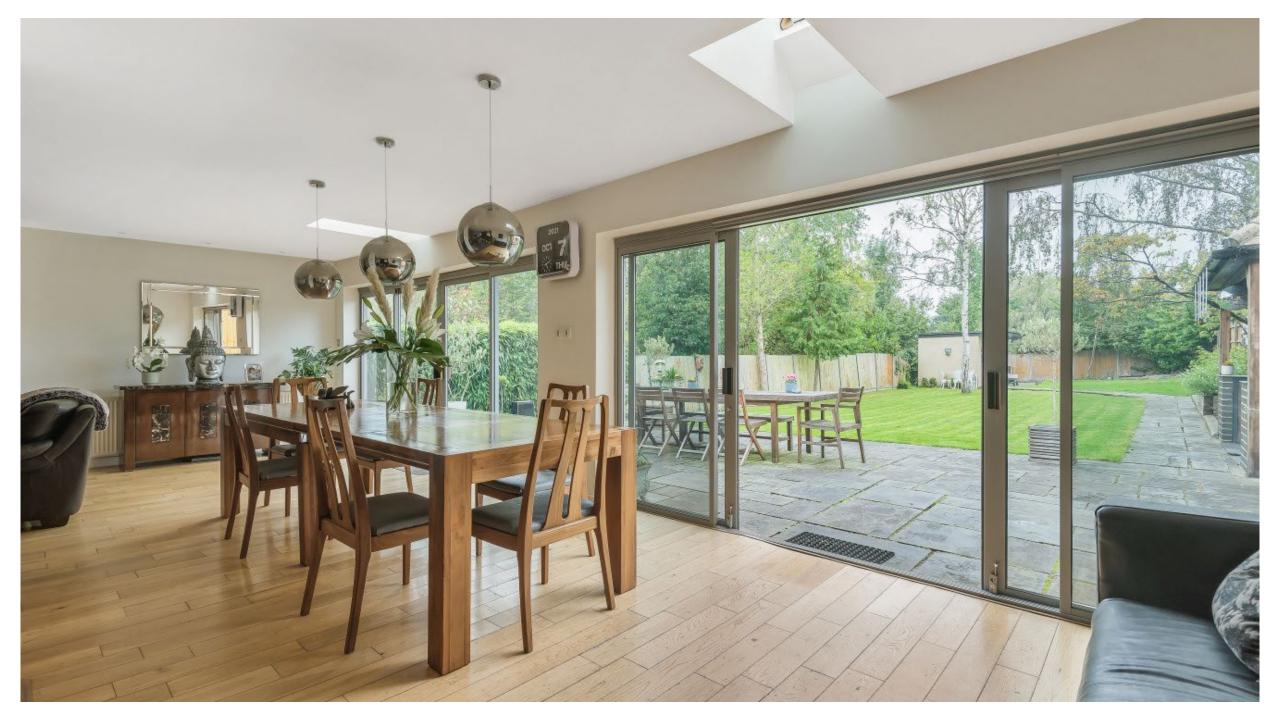

The ground floor accommodation boasts two double bedrooms and a contemporary shower room. The modern fitted kitchen is well designed and enjoys an open aspect to the dining and family area at the rear of the property with two large sets of sliding doors to the patio. There is a further reception room which is currently used as a study and a large formal lounge that connects to the dining area and kitchen. To complete the ground floor there is also a well appointed utility room.

The first floor comprises the master bedroom with views over the rear garden, a further guest bedroom and a family bathroom.

The family friendly west facing rear garden of approx. 117 ft is ideal for entertaining as it offers an excellent level of privacy and benefits from a large patio area with a purpose built outdoor kitchen and BBQ area. The garden has mature trees around the perimeter of the garden. There is also a wide gated pedestrian side access leading to the front of the property.