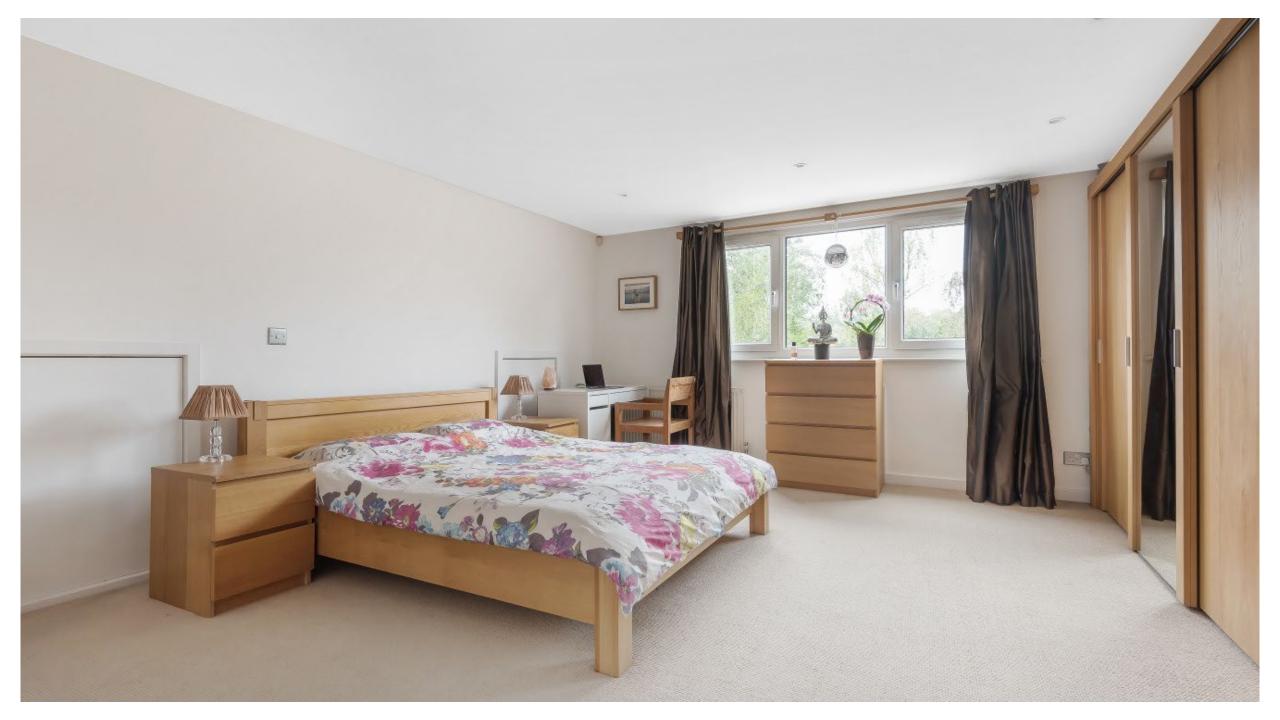

The first floor comprises the master bedroom with views over the rear garden, a further guest bedroom and a family bathroom.

The family friendly west facing rear garden of approx. 117 ft is ideal for entertaining as it offers an excellent level of privacy and benefits from a large patio area with a purpose built outdoor kitchen and BBQ area. The garden has mature trees around the perimeter of the garden. There is also a wide gated pedestrian side access leading to the front of the property.