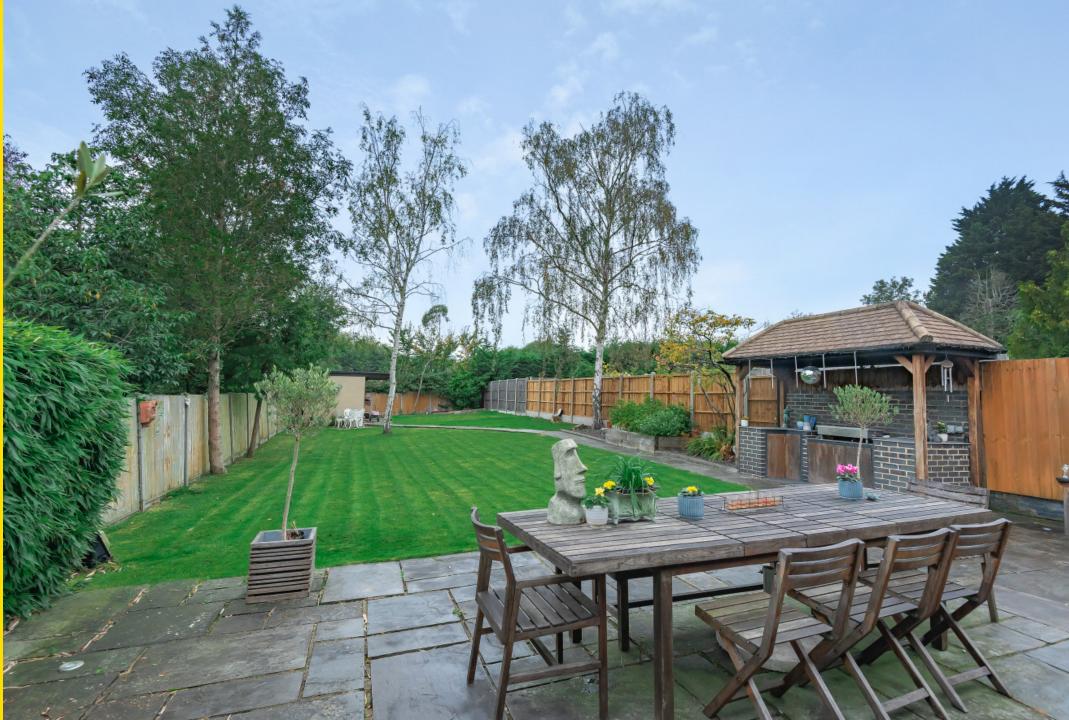

The first floor comprises the master bedroom with views over the rear garden, a further guest bedroom and a family bathroom.

The family friendly west facing rear garden of approx. 117 ft is ideal for entertaining as it offers an excellent level of privacy and benefits from a large patio area with a purpose built outdoor kitchen and BBQ area. The garden has mature trees around the perimeter of the garden. There is also a wide gated pedestrian side access leading to the front of the property.