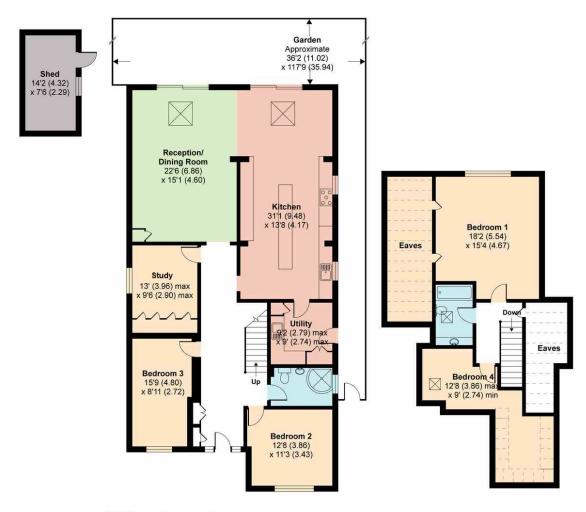

The ground floor accommodation boasts two double bedrooms and a contemporary shower room. The modern fitted kitchen is well designed and enjoys an open aspect to the dining and family area at the rear of the property with two large sets of sliding doors to the patio. There is a further reception room which is currently used as a study and a large formal lounge that connects to the dining area and kitchen. To complete the ground floor there is also a well appointed utility room.

The first floor comprises the master bedroom with views over the rear garden, a further guest bedroom and a family bathroom.

The family friendly west facing rear garden of approx. 117 ft is ideal for entertaining as it offers an excellent level of privacy and benefits from a large patio area with a purpose built outdoor kitchen and BBQ area. The garden has mature trees around the perimeter of the garden. There is also a wide gated pedestrian side access leading to the front of the property.

## Newmans Way, Barnet, EN4

Approximate Area = 1919 sq ft / 178.28 sq m Limited Use Area(s) = 280 sq ft / 26.01 sq m Outbuilding = 105 sq ft / 9.75 sq m Total = 2584 sq ft / 240.05 sq m

For identification only - Not to scale

Denotes restricted head height