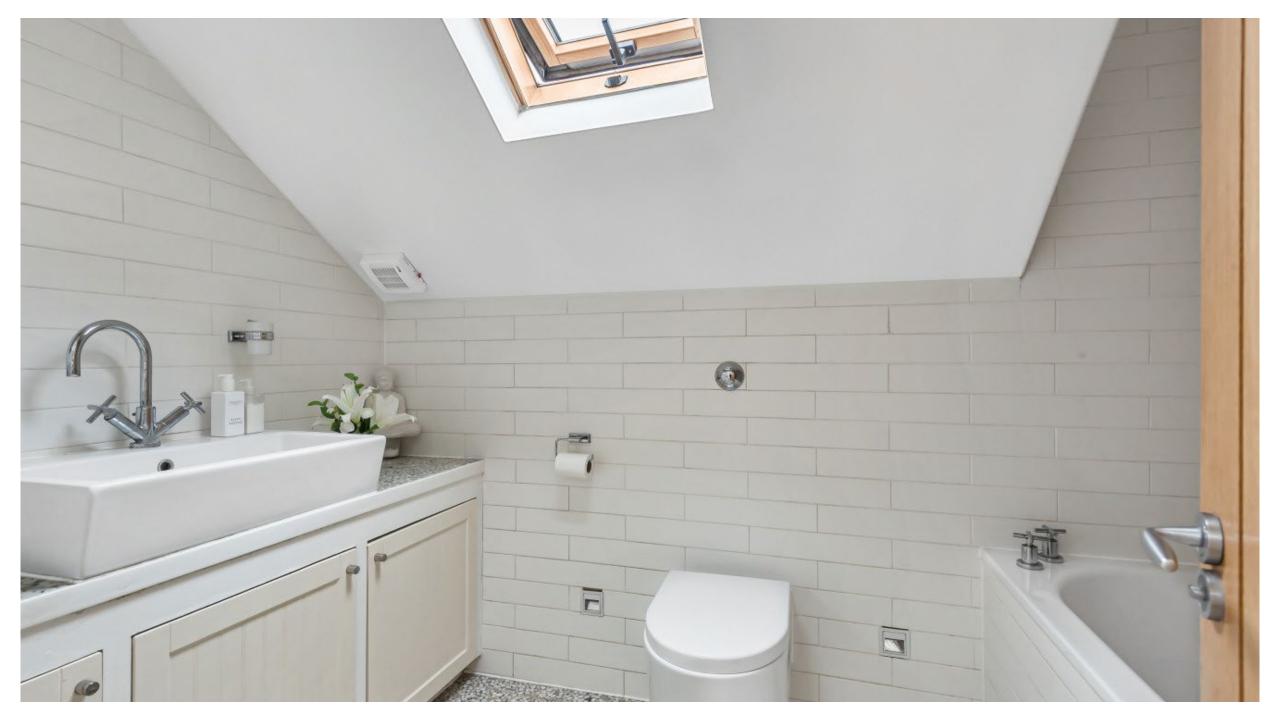

The first floor comprises the master bedroom with views over the rear garden, a further guest bedroom and a family bathroom.

The family friendly west facing rear garden of approx. 117 ft is ideal for entertaining as it offers an excellent level of privacy and benefits from a large patio area with a purpose built outdoor kitchen and BBQ area. The garden has mature trees around the perimeter of the garden. There is also a wide gated pedestrian side access leading to the front of the property.