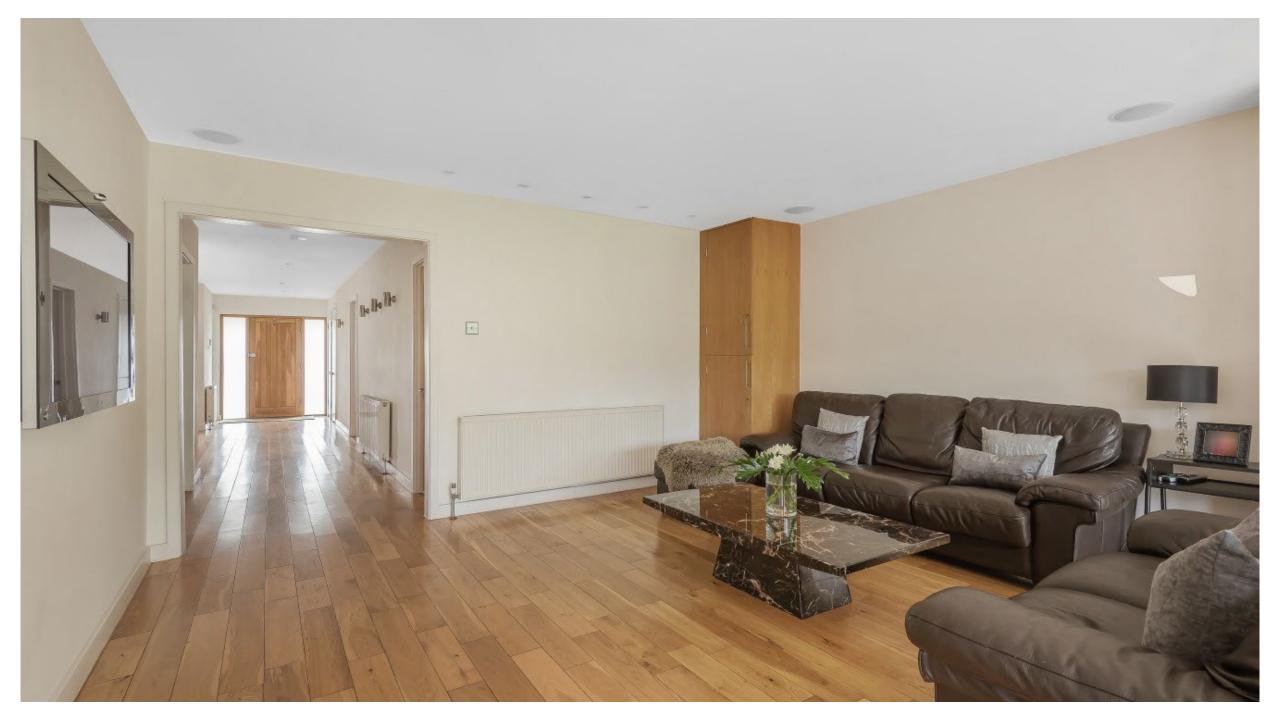

The ground floor accommodation boasts two double bedrooms and a contemporary shower room. The modern fitted kitchen is well designed and enjoys an open aspect to the dining and family area at the rear of the property with two large sets of sliding doors to the patio. There is a further reception room which is currently used as a study and a large formal lounge that connects to the dining area and kitchen. To complete the ground floor there is also a well appointed utility room.