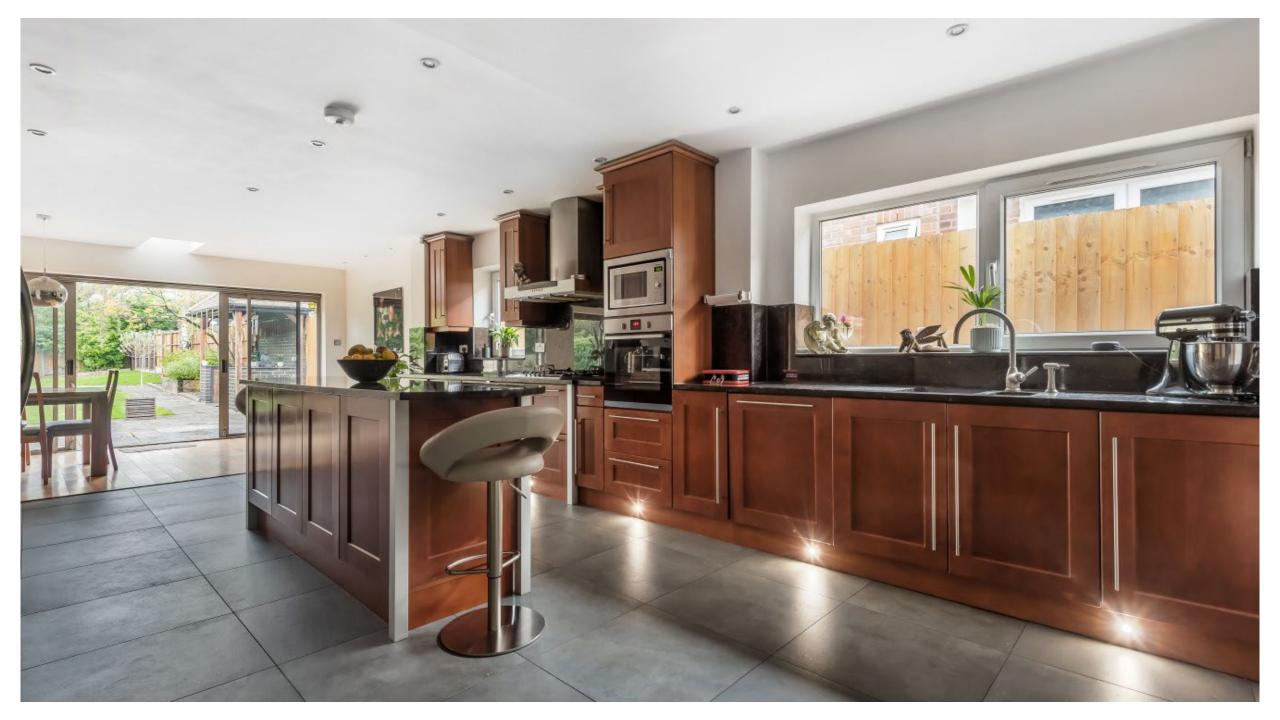

The ground floor accommodation boasts two double bedrooms and a contemporary shower room. The modern fitted kitchen is well designed and enjoys an open aspect to the dining and family area at the rear of the property with two large sets of sliding doors to the patio. There is a further reception room which is currently used as a study and a large formal lounge that connects to the dining area and kitchen. To complete the ground floor there is also a well appointed utility room.