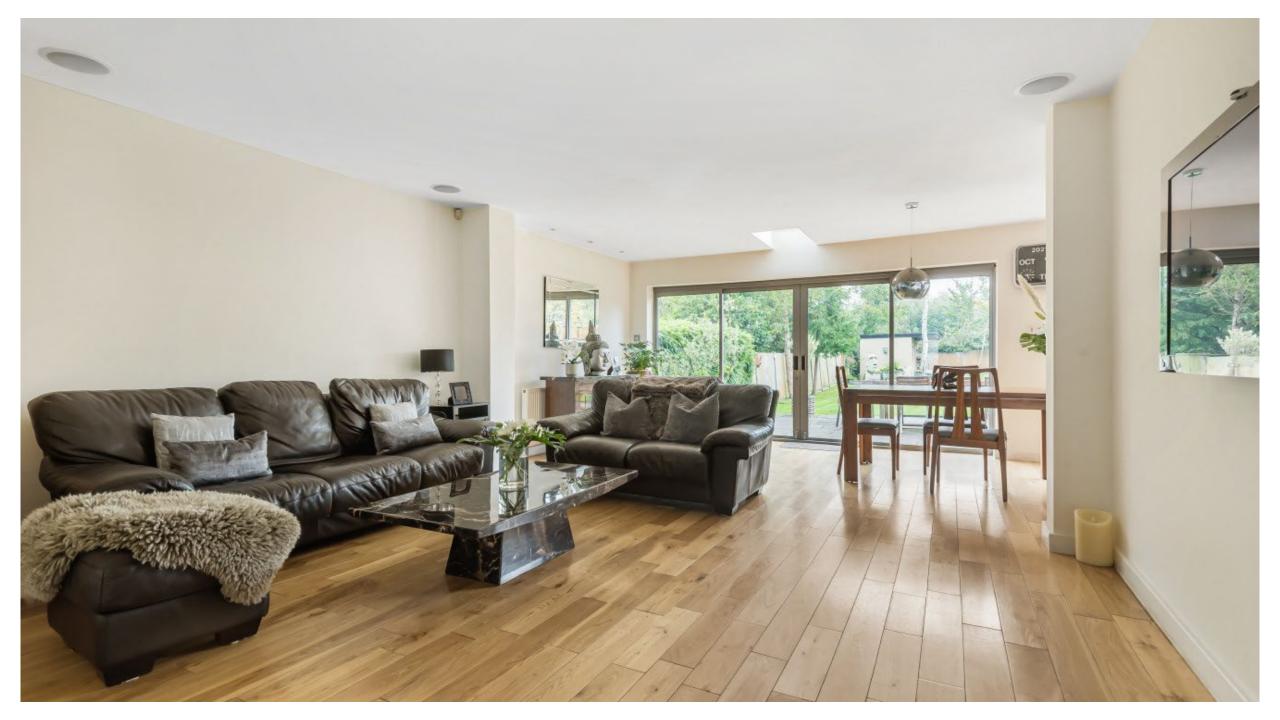

The ground floor accommodation boasts two double bedrooms and a contemporary shower room. The modern fitted kitchen is well designed and enjoys an open aspect to the dining and family area at the rear of the property with two large sets of sliding doors to the patio. There is a further reception room which is currently used as a study and a large formal lounge that connects to the dining area and kitchen. To complete the ground floor there is also a well appointed utility room.

The first floor comprises the master bedroom with views over the rear garden, a further guest bedroom and a family bathroom.

The family friendly west facing rear garden of approx. 117 ft is ideal for entertaining as it offers an excellent level of privacy and benefits from a large patio area with a purpose built outdoor kitchen and BBQ area. The garden has mature trees around the perimeter of the garden. There is also a wide gated pedestrian side access leading to the front of the property.