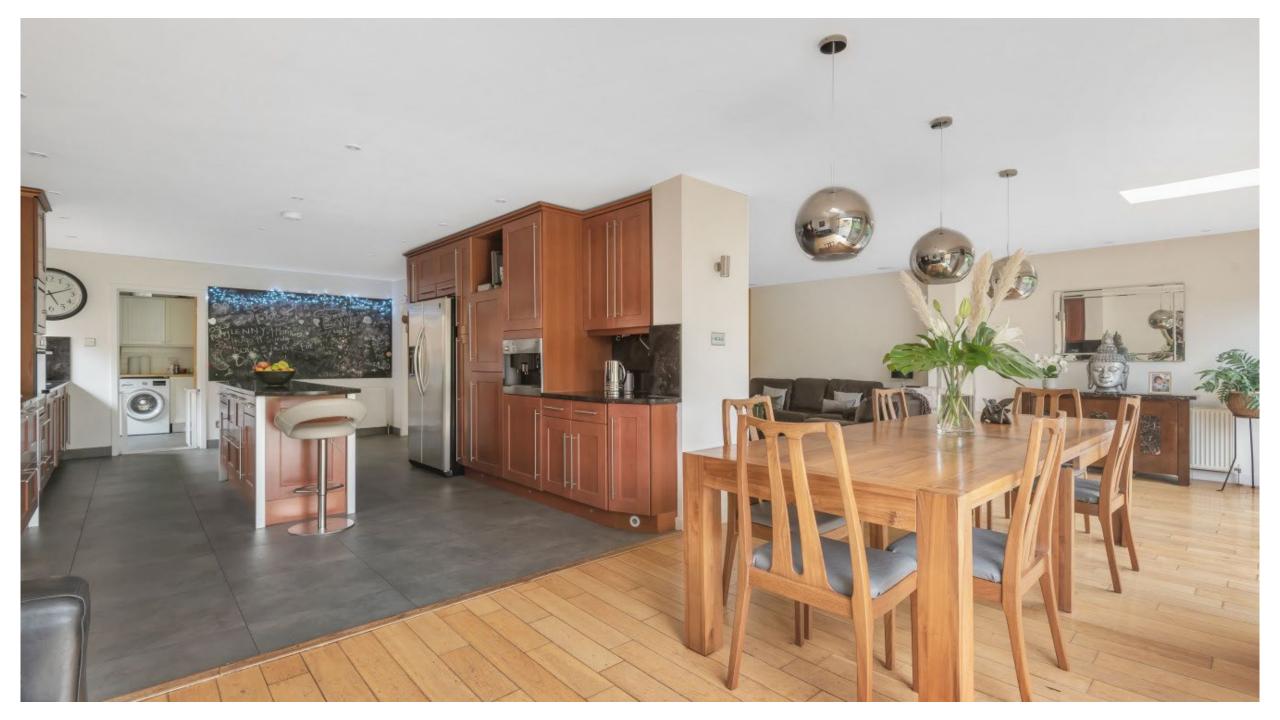

The ground floor accommodation boasts two double bedrooms and a contemporary shower room. The modern fitted kitchen is well designed and enjoys an open aspect to the dining and family area at the rear of the property with two large sets of sliding doors to the patio. There is a further reception room which is currently used as a study and a large formal lounge that connects to the dining area and kitchen. To complete the ground floor there is also a well appointed utility room.