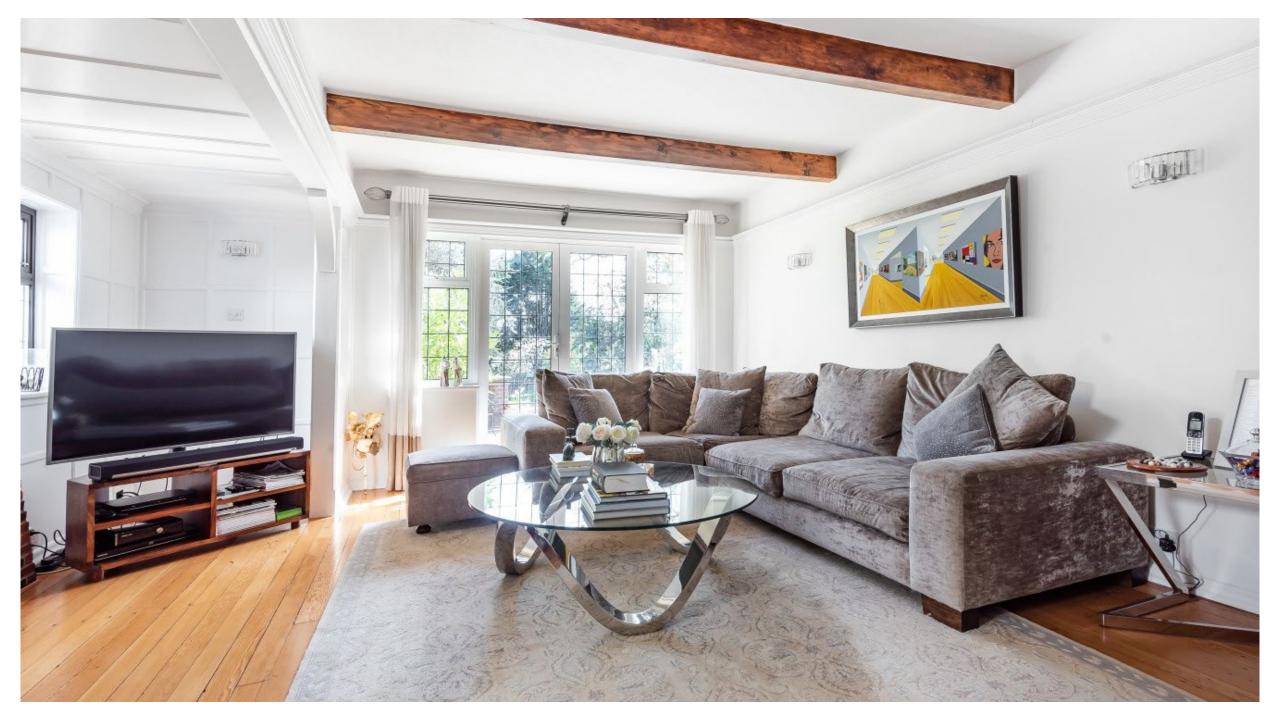

## 15 Beech Hill Avenue Hadley Wood, Herts, EN4 OLW

Sitting behind an impressive driveway is this very well presented detached family residence positioned within a plot of approx. 0.29 of an acre. As well as being situated on one of the areas premier roads, this lovely 1920's style home benefits from a south facing landscaped rear garden of approximately 170ft and has original exposed beams and wooden panelling to the hallway.

As you enter the property the reception hallway leads to formal dining room, living room and a bright and spacious study that has doors overlooking the rear garden. There is also a dual aspect kitchen/diner with a tiled floor which has modern fitted units with granite worktops and a range of integrated appliances. Just off the kitchen is a utility room giving direct access to the garage. To complete the ground floor there is also a guest wc off the hall.