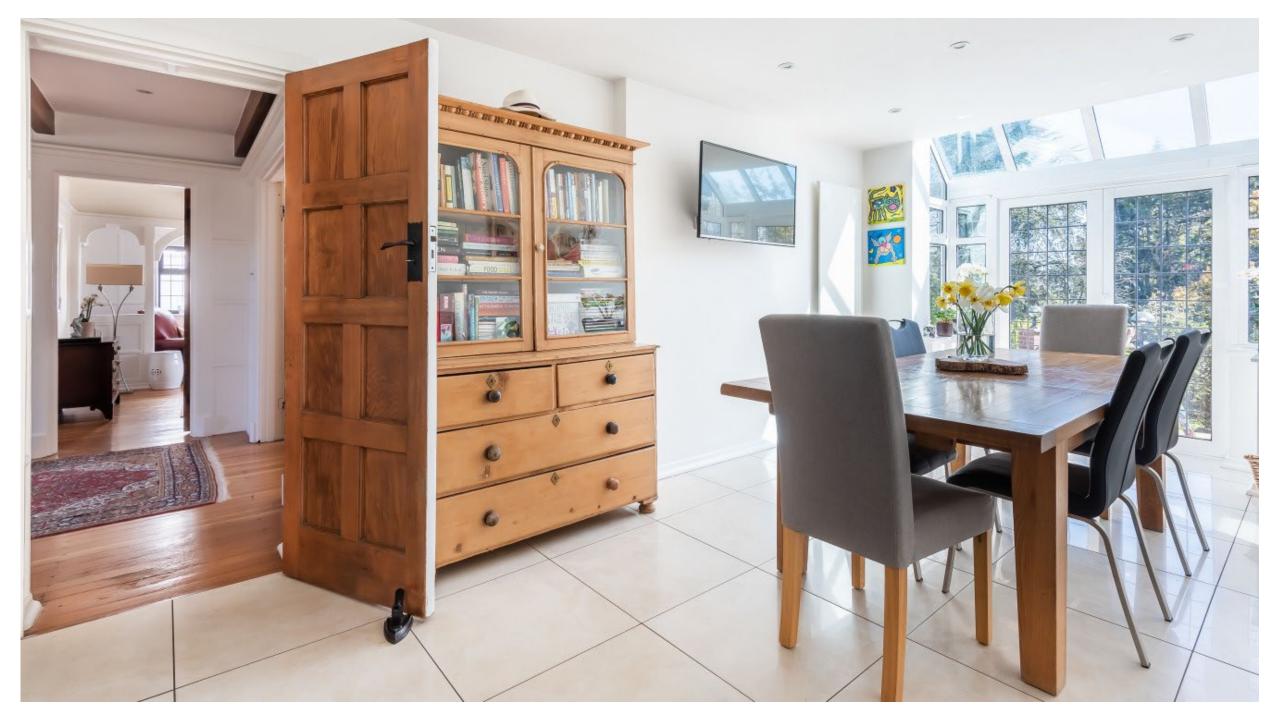

As you enter the property the reception hallway leads to formal dining room, living room and a bright and spacious study that has doors overlooking the rear garden. There is also a dual aspect kitchen/diner with a tiled floor which has modern fitted units with granite worktops and a range of integrated appliances. Just off the kitchen is a utility room giving direct access to the garage. To complete the ground floor there is also a guest wc off the hall.