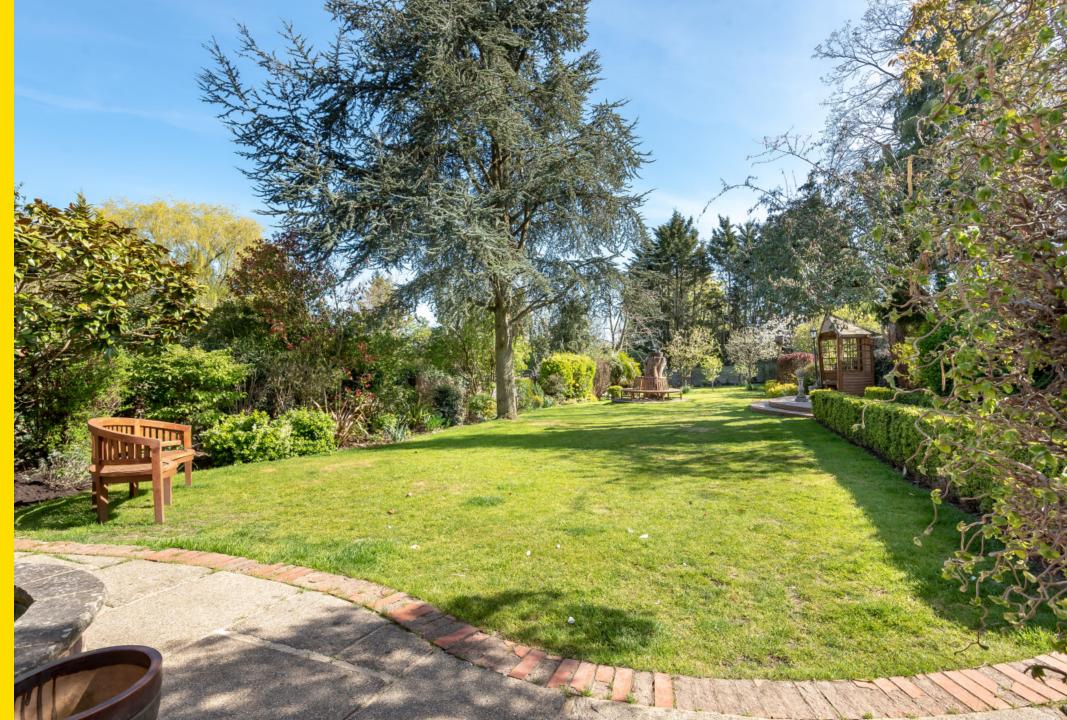

The garden has a wonderful raised terrace to the rear of the home that is accessed from the study, lounge and kitchen breakfast room, it is mainly laid to lawn and has an array of mature plants, shrubs, trees and an orchard to the rear. From the garden you can access the basement which is a large dry storage space and has a work shop.