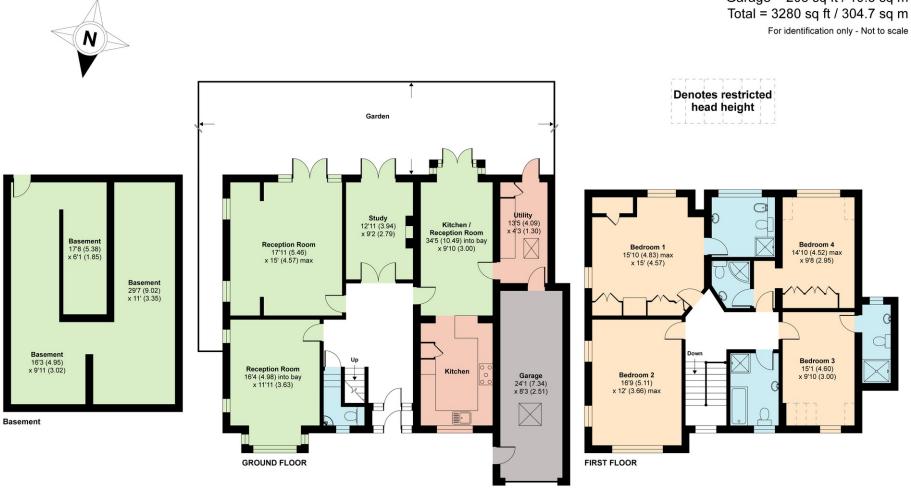

## Beech Hill Avenue, Barnet, EN4

Approximate Area = 3042 sq ft / 282.6 sq m Limited Use Area(s) = 30 sq ft / 2.8 sq m Garage = 208 sq ft / 19.3 sq m Total = 3280 sq ft / 304.7 sq m