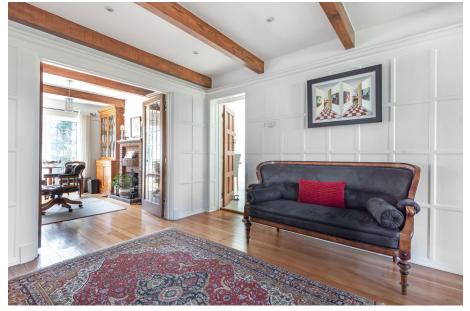

As you enter the property the reception hallway leads to formal dining room, living room and a bright and spacious study that has doors overlooking the rear garden. There is also a dual aspect kitchen/diner with a tiled floor which has modern fitted units with granite worktops and a range of integrated appliances. Just off the kitchen is a utility room giving direct access to the garage. To complete the ground floor there is also a guest wc off the hall.