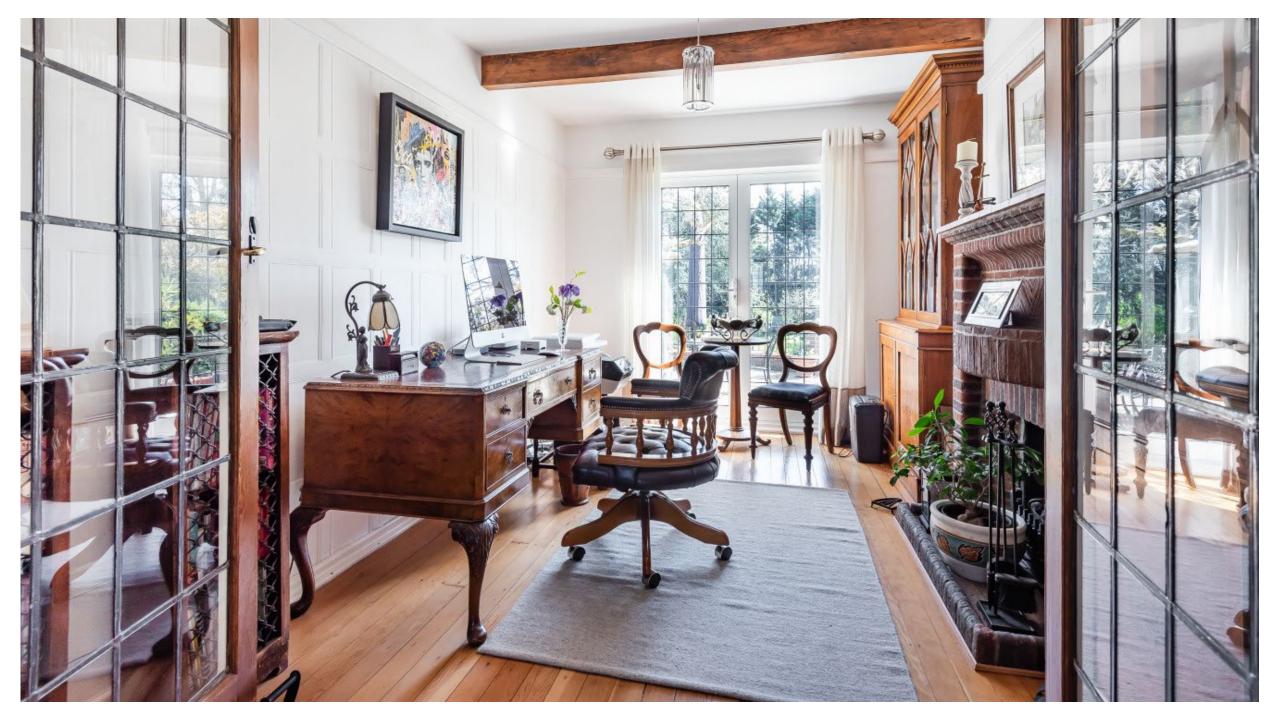

As you enter the property the reception hallway leads to formal dining room, living room and a bright and spacious study that has doors overlooking the rear garden. There is also a dual aspect kitchen/diner with a tiled floor which has modern fitted units with granite worktops and a range of integrated appliances. Just off the kitchen is a utility room giving direct access to the garage. To complete the ground floor there is also a guest wc off the hall.