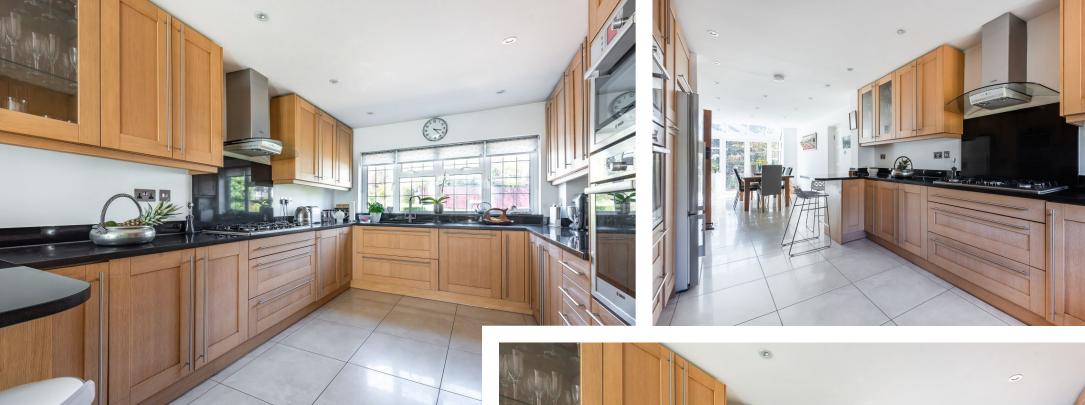

As you enter the property the reception hallway leads to formal dining room, living room and a bright and spacious study that has doors overlooking the rear garden. There is also a dual aspect kitchen/diner with a tiled floor which has modern fitted units with granite worktops and a range of integrated appliances. Just off the kitchen is a utility room giving direct access to the garage. To complete the ground floor there is also a guest wc off the hall.