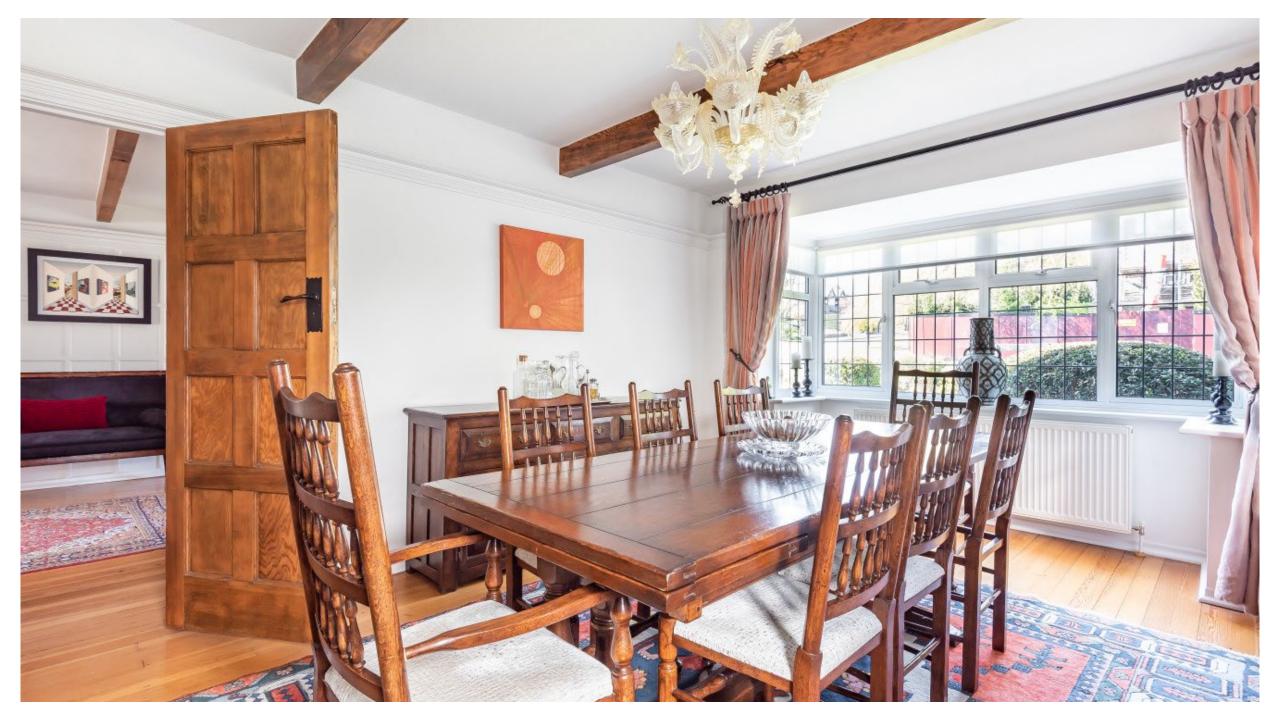

As you enter the property the reception hallway leads to formal dining room, living room and a bright and spacious study that has doors overlooking the rear garden. There is also a dual aspect kitchen/diner with a tiled floor which has modern fitted units with granite worktops and a range of integrated appliances. Just off the kitchen is a utility room giving direct access to the garage. To complete the ground floor there is also a guest wc off the hall.