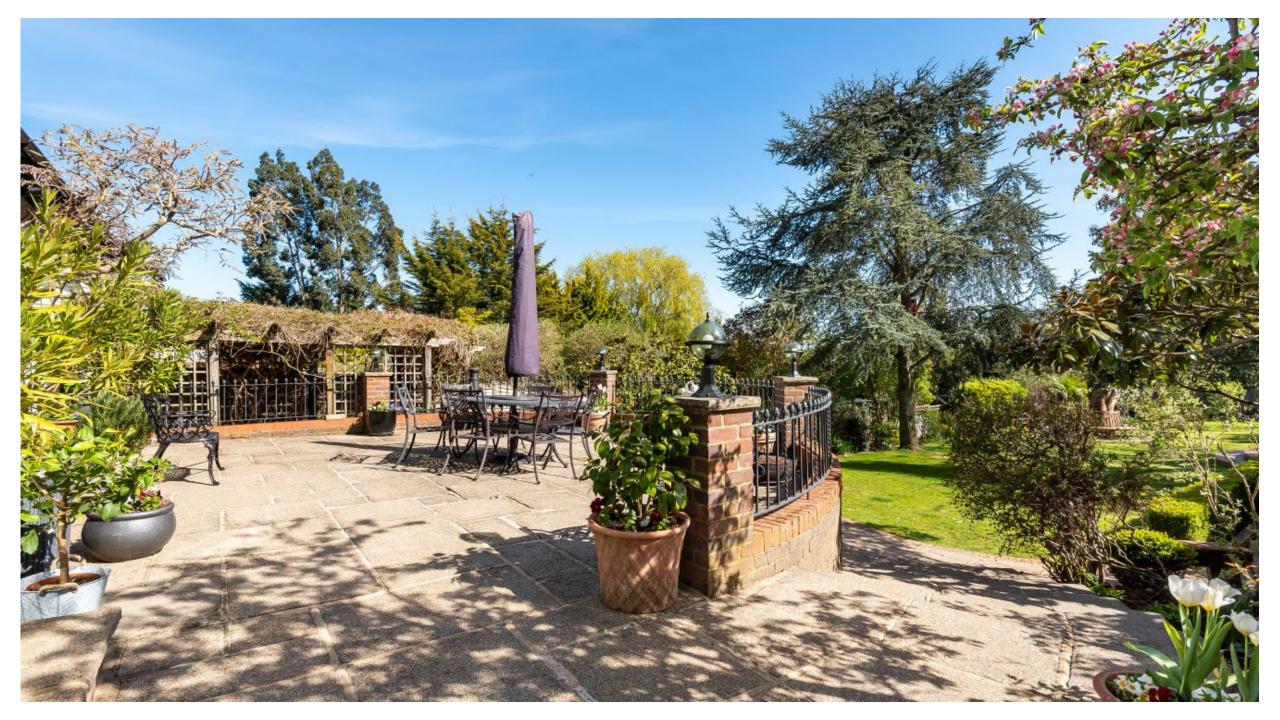

The garden has a wonderful raised terrace to the rear of the home that is accessed from the study, lounge and kitchen breakfast room, it is mainly laid to lawn and has an array of mature plants, shrubs, trees and an orchard to the rear. From the garden you can access the basement which is a large dry storage space and has a work shop.

The front of the property has a driveway which provides parking for a number of vehicles and lawn area with soft landscaping to the borders.

Location:- Situated in this sought after avenue adjacent to Hadley Woods. Hadley Wood local shops, mainline station and primary school are close at hand, as are Hadley Wood golf and tennis clubs. The M25 is a short drive away.