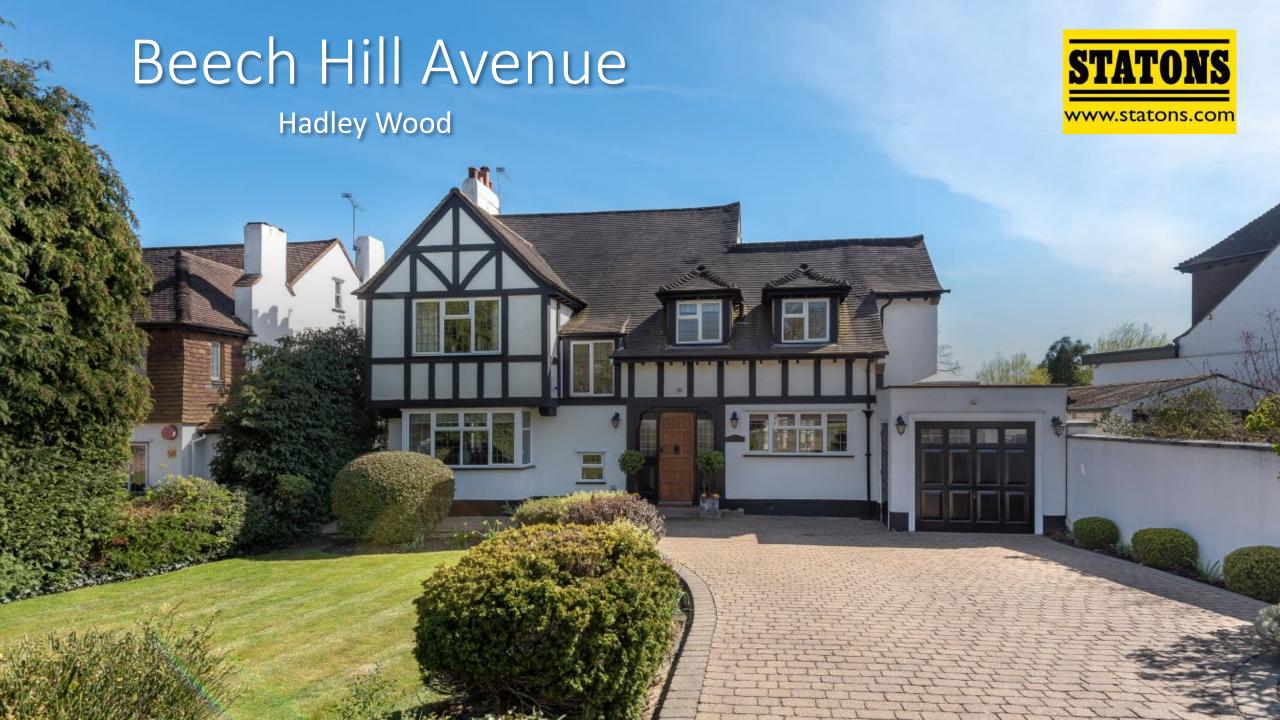

## 15 Beech Hill Avenue Hadley Wood, Herts, EN4 OLW

Sitting behind an impressive driveway is this very well presented detached family residence positioned within a plot of approx. 0.29 of an acre. As well as being situated on one of the areas premier roads, this lovely 1920's style home benefits from a south facing landscaped rear garden of approximately 170ft and has original exposed beams and wooden panelling to the hallway.

The front of the property has a driveway which provides parking for a number of vehicles and lawn area with soft landscaping to the borders.

Location:- Situated in this sought after avenue adjacent to Hadley Woods. Hadley Wood local shops, mainline station and primary school are close at hand, as are Hadley Wood golf and tennis clubs. The M25 is a short drive away.