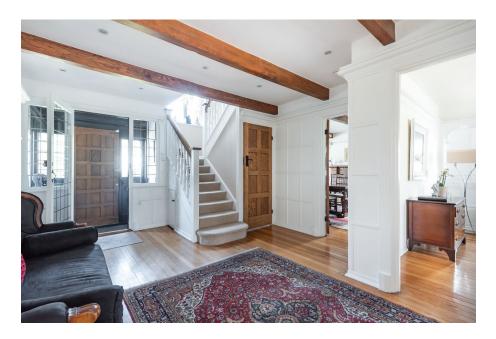

As you enter the property the reception hallway leads to formal dining room, living room and a bright and spacious study that has doors overlooking the rear garden. There is also a dual aspect kitchen/diner with a tiled floor which has modern fitted units with granite worktops and a range of integrated appliances. Just off the kitchen is a utility room giving direct access to the garage. To complete the ground floor there is also a guest wc off the hall.