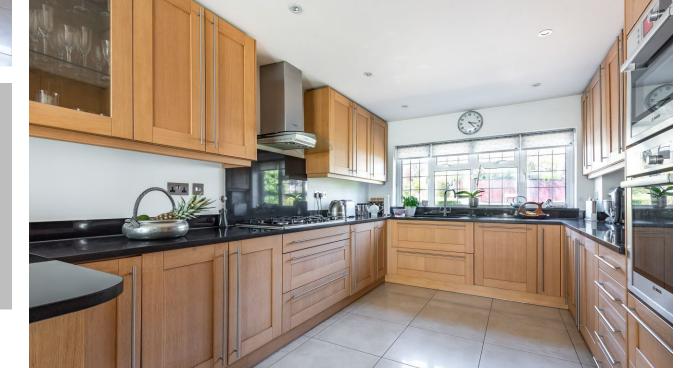

As you enter the property the reception hallway leads to formal dining room, living room and a bright and spacious study that has doors overlooking the rear garden. There is also a dual aspect kitchen/diner with a tiled floor which has modern fitted units with granite worktops and a range of integrated appliances. Just off the kitchen is a utility room giving direct access to the garage. To complete the ground floor there is also a guest wc off the hall.