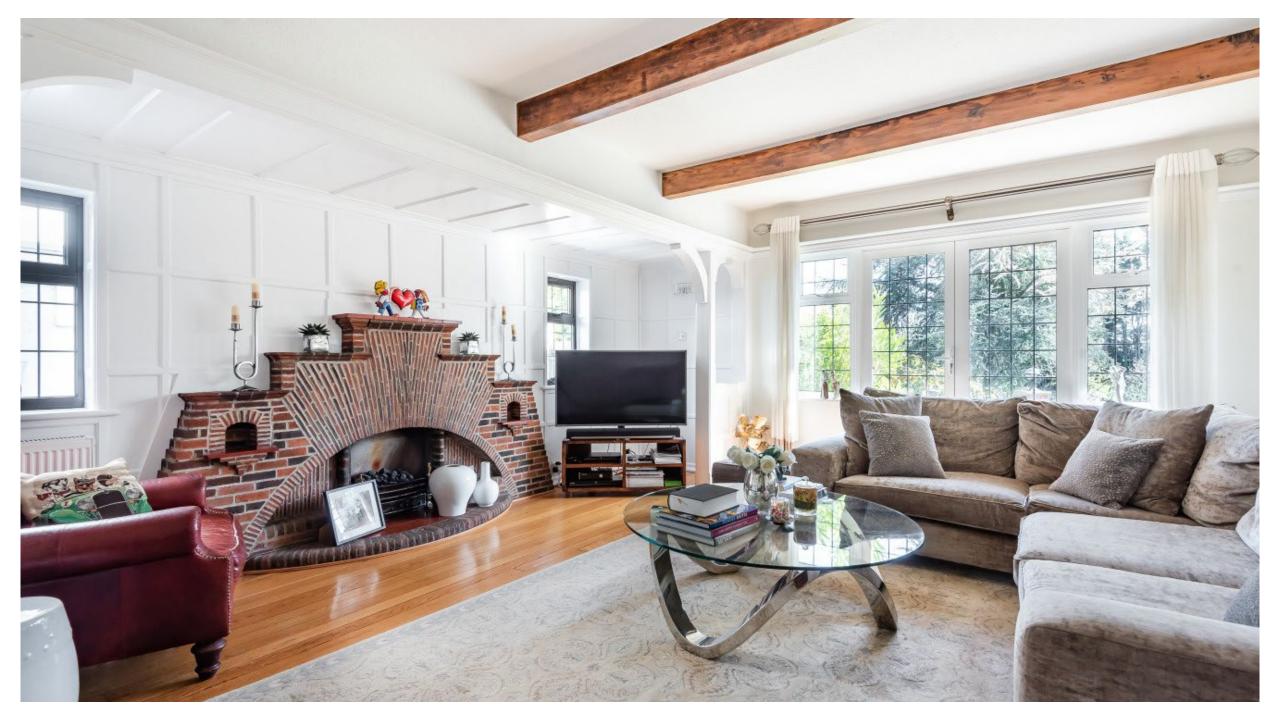

As you enter the property the reception hallway leads to formal dining room, living room and a bright and spacious study that has doors overlooking the rear garden. There is also a dual aspect kitchen/diner with a tiled floor which has modern fitted units with granite worktops and a range of integrated appliances. Just off the kitchen is a utility room giving direct access to the garage. To complete the ground floor there is also a guest wc off the hall.