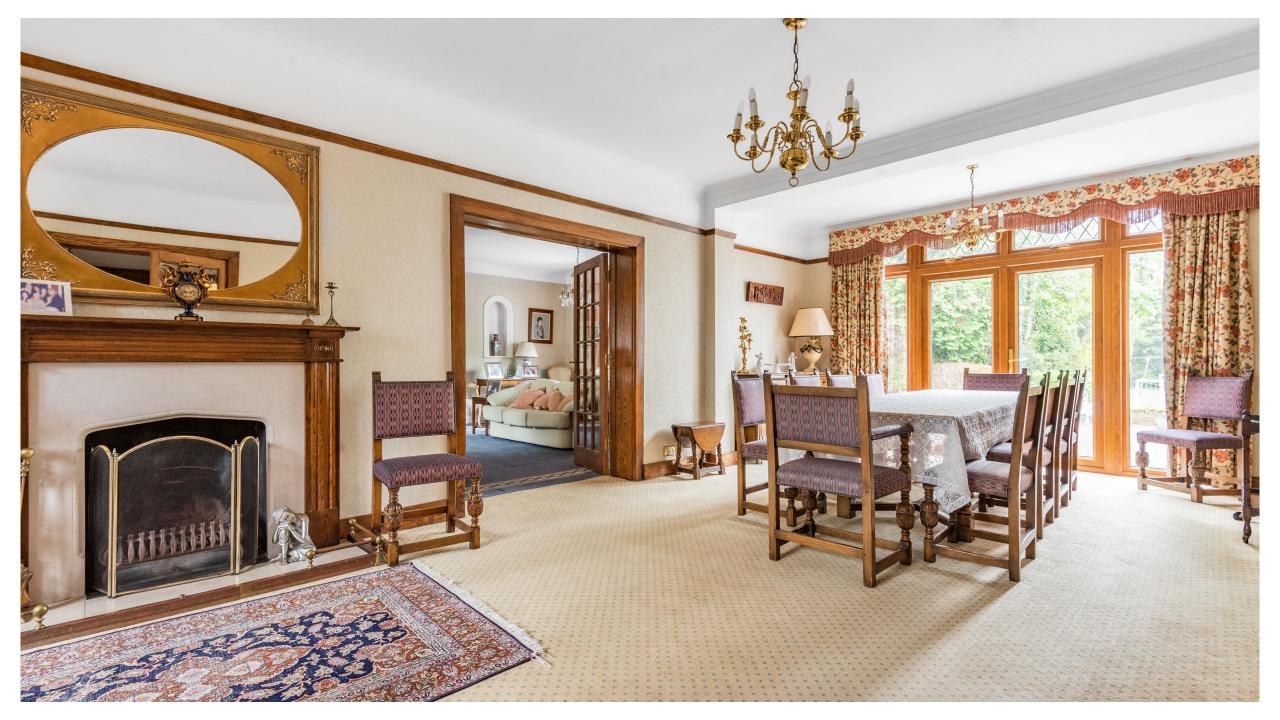

From the front door you are greeted by an inviting entrance hallway leading to a TV room, double doors lead into the dining room which is dual aspect and has a bar and seating area. Adjoining the dining room double doors lead to the formal sitting room which is very well proportioned. There is also a large kitchen/breakfast room that leads to a conservatory. To the rear of the kitchen there is a passage that takes you through to a further prep kitchen and utility room with access to the integral garage. Furthermore there is a also a large summer room/bbq kitchen and dining facility with bi-folding doors and a vaulted ceiling. To complete the ground floor there is also a guest wc.