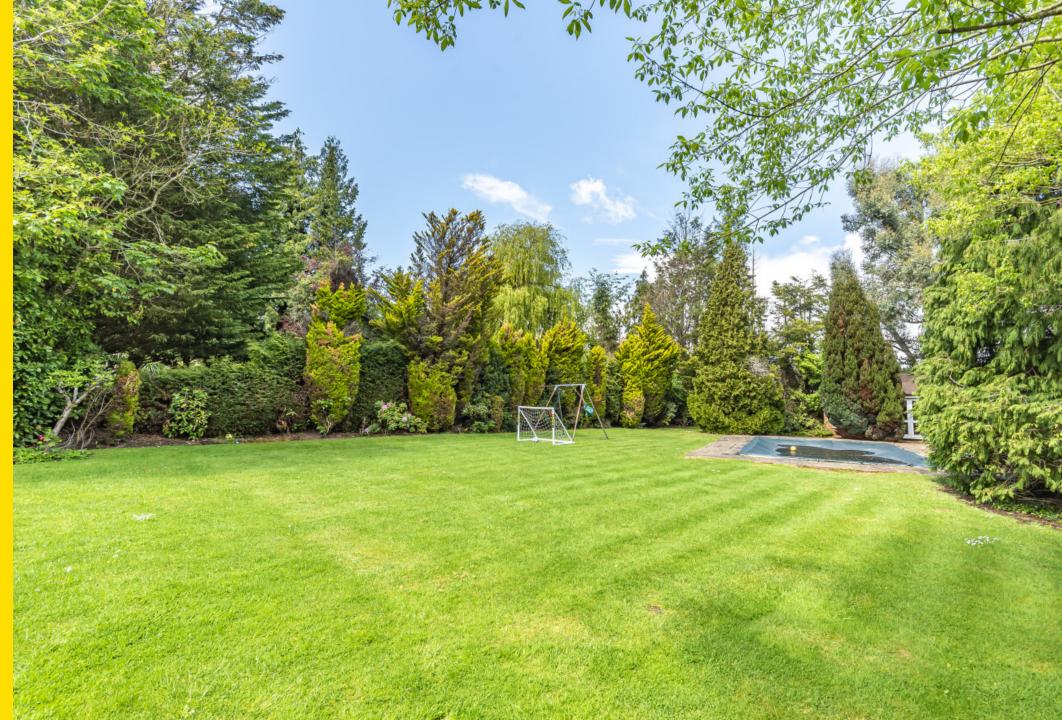

The beautiful secluded mature rear garden measures approximately 153 ft and features an entertaining patio leading to a lawn with a wide variety of trees and shrubs with a outdoor swimming pool and brick built leisure suite towards the rear of the garden.