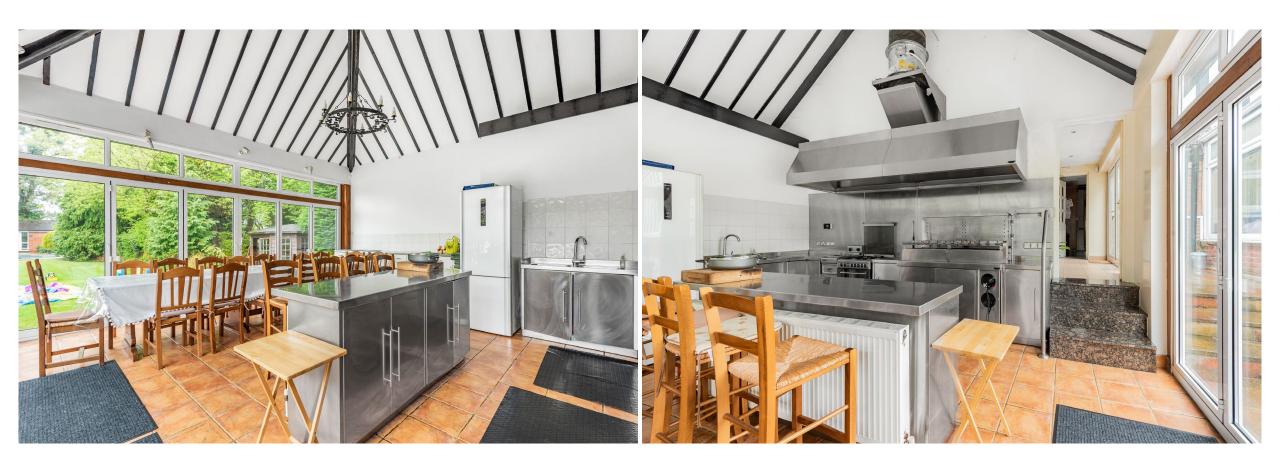

From the front door you are greeted by an inviting entrance hallway leading to a TV room, double doors lead into the dining room which is dual aspect and has a bar and seating area. Adjoining the dining room double doors lead to the formal sitting room which is very well proportioned. There is also a large kitchen/breakfast room that leads to a conservatory. To the rear of the kitchen there is a passage that takes you through to a further prep kitchen and utility room with access to the integral garage. Furthermore there is a also a large summer room/bbq kitchen and dining facility with bi-folding doors and a vaulted ceiling. To complete the ground floor there is also a guest wc.