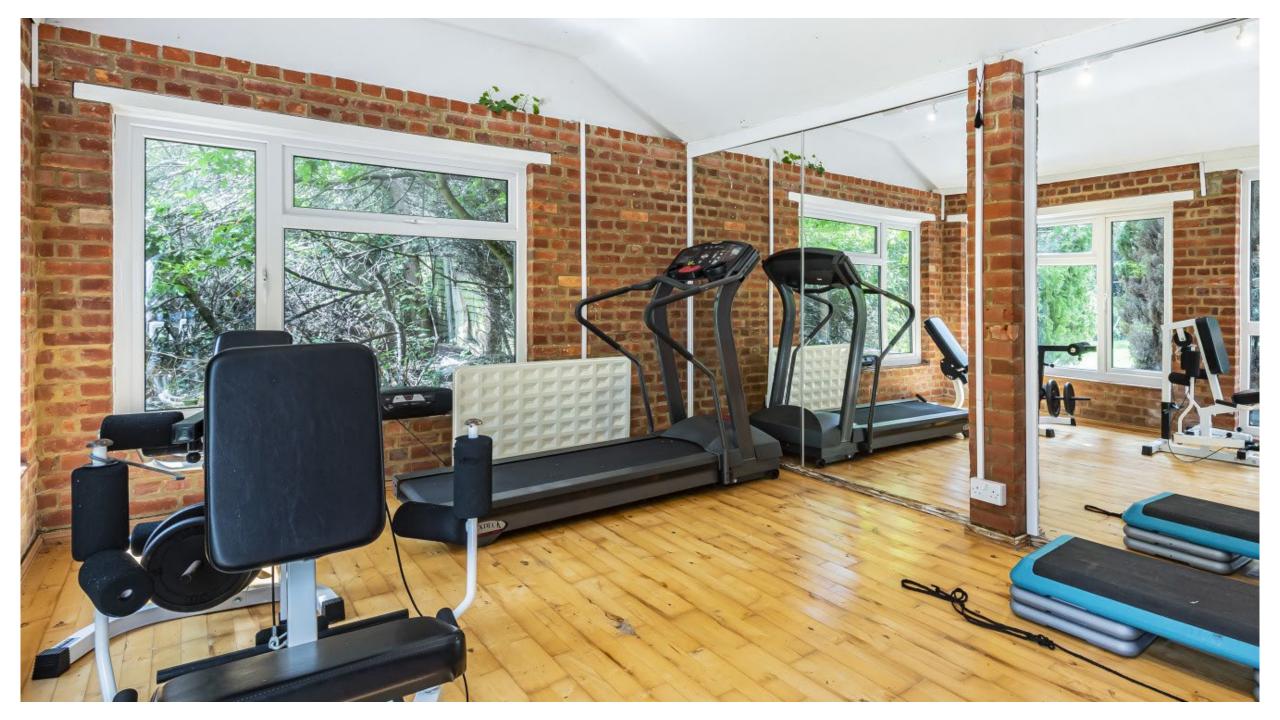

The beautiful secluded mature rear garden measures approximately 153 ft and features an entertaining patio leading to a lawn with a wide variety of trees and shrubs with a outdoor swimming pool and brick built leisure suite towards the rear of the garden.