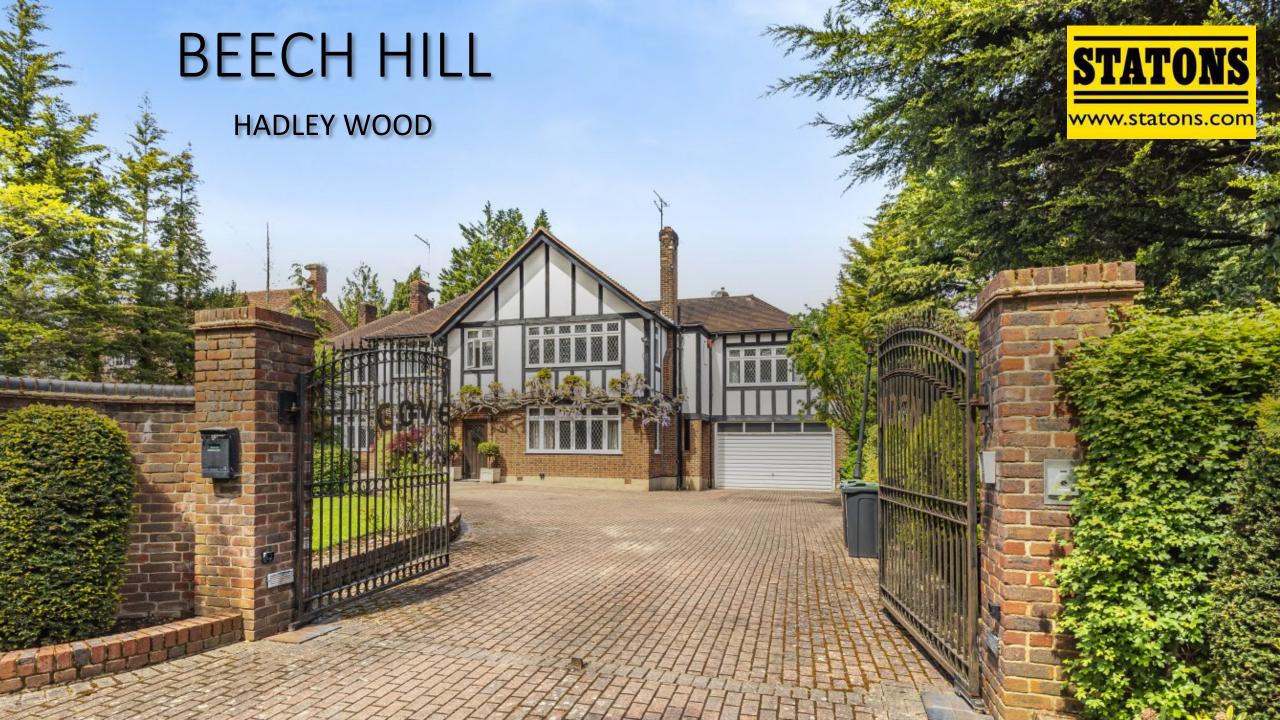

## 17 Beech Hill, Hadley Wood, Herts, EN4 OJN

A beautifully presented six bedroom detached family home situated in Hadley Wood's premier road set within a plot of approx 0.44 of an acre. 'Covenden' blends traditional features including lovely high ceilings and wood panelling along with flexibility of versatile accommodation.

The property is accessed via an impressive sweeping carriage driveway leading to a double garage. The property has an impressive road frontage of approx 87ft.

Location:- Situated in the areas premier road within close proximity to Hadley Wood Golf Club and within easy distance to Hadley Wood mainline station (which offers a regular service into Moorgate and Kings Cross with a journey time of approx 30 mins), local amenities & shops. Cockfosters underground station (Piccadilly Line) is approx 3 miles away as is junction 24 of the M25, which provides a link to all major motorway links and to all London airports.