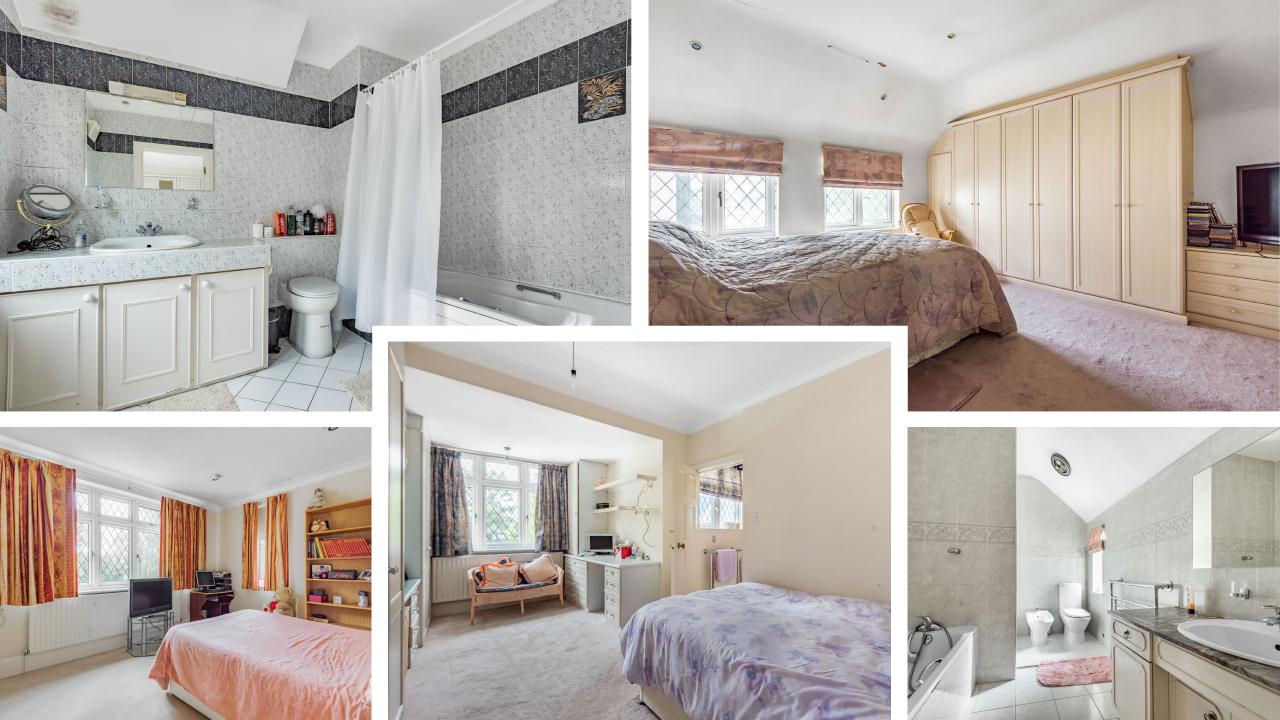

To the first floor there are six double bedrooms including a combined guest suite with shared bathroom. The principle bedroom also has its own en suite bathroom. Bedroom two has the added benefit of a balcony that overlooks the private and secluded rear garden.