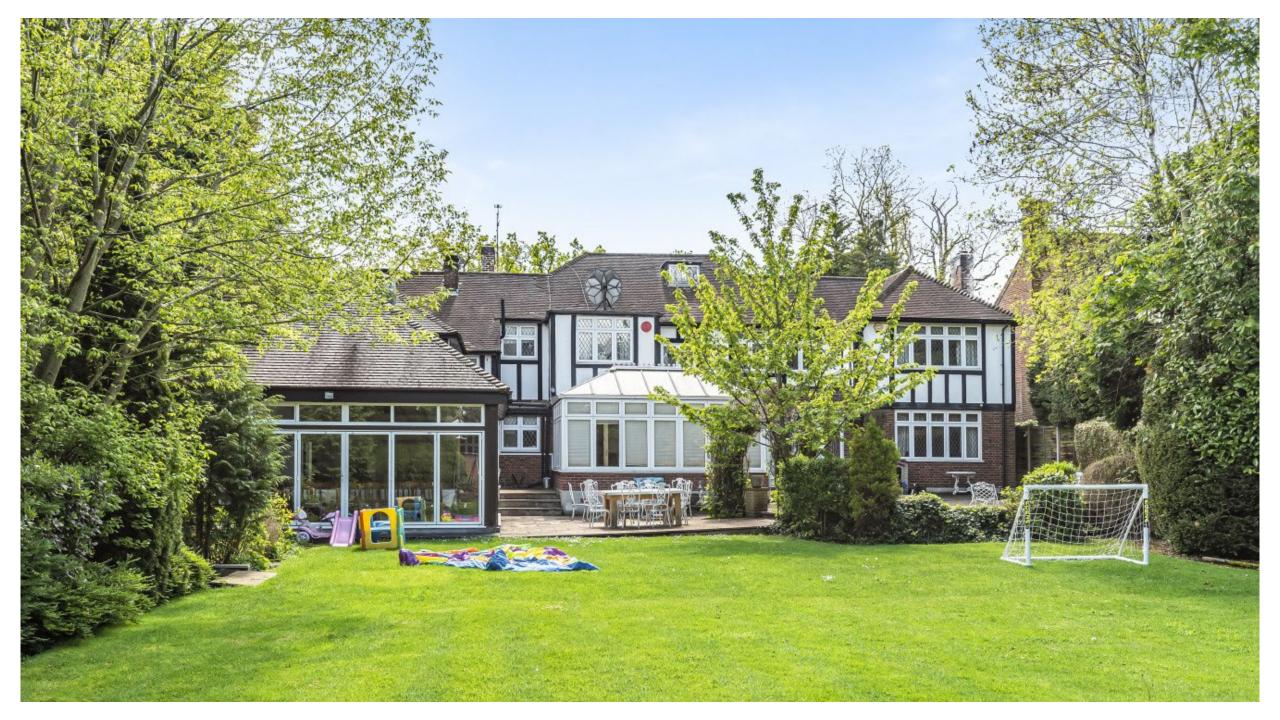

The beautiful secluded mature rear garden measures approximately 153 ft and features an entertaining patio leading to a lawn with a wide variety of trees and shrubs with a outdoor swimming pool and brick built leisure suite towards the rear of the garden.

The property is accessed via an impressive sweeping carriage driveway leading to a double garage. The property has an impressive road frontage of approx 87ft.

Location:- Situated in the areas premier road within close proximity to Hadley Wood Golf Club and within easy distance to Hadley Wood mainline station (which offers a regular service into Moorgate and Kings Cross with a journey time of approx 30 mins), local amenities & shops. Cockfosters underground station (Piccadilly Line) is approx 3 miles away as is junction 24 of the M25, which provides a link to all major motorway links and to all London airports.