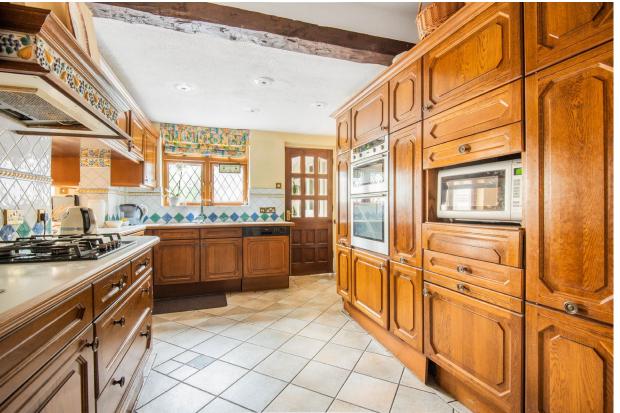

From the front door you are greeted by an inviting entrance hallway leading to a TV room, double doors lead into the dining room which is dual aspect and has a bar and seating area. Adjoining the dining room double doors lead to the formal sitting room which is very well proportioned. There is also a large kitchen/breakfast room that leads to a conservatory. To the rear of the kitchen there is a passage that takes you through to a further prep kitchen and utility room with access to the integral garage. Furthermore there is a also a large summer room/bbq kitchen and dining facility with bi-folding doors and a vaulted ceiling. To complete the ground floor there is also a guest wc.