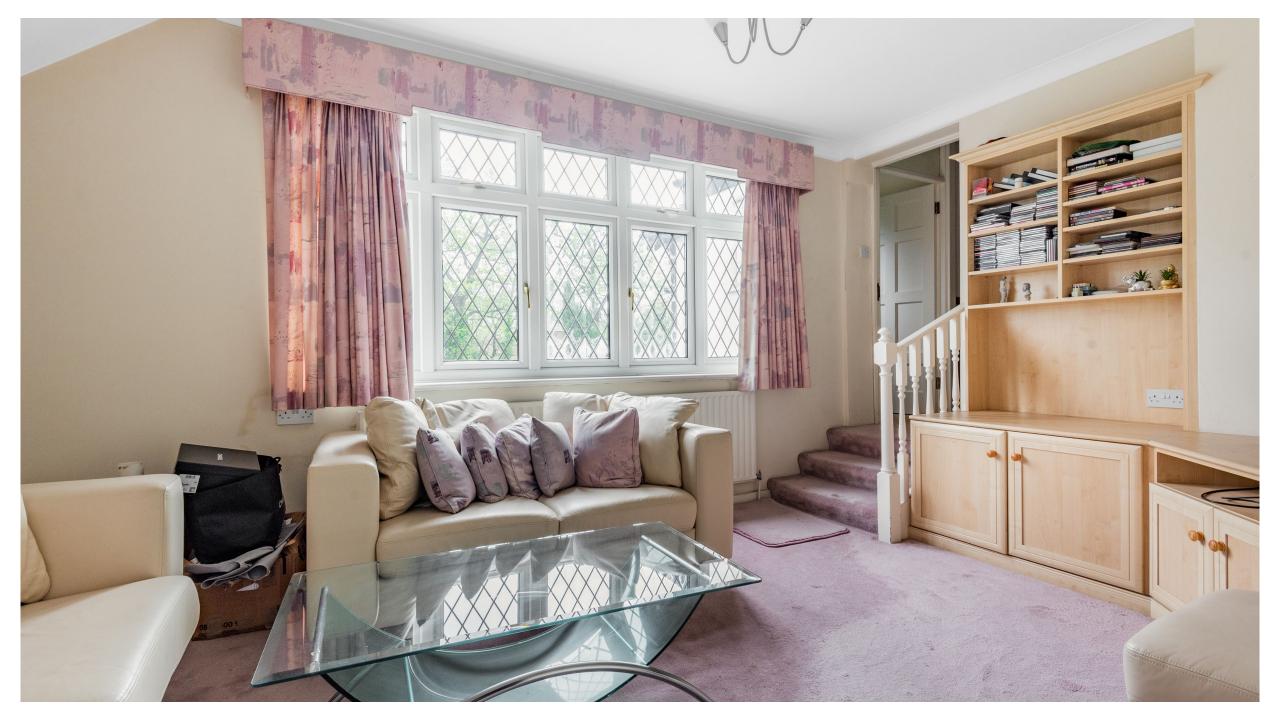

From the front door you are greeted by an inviting entrance hallway leading to a TV room, double doors lead into the dining room which is dual aspect and has a bar and seating area. Adjoining the dining room double doors lead to the formal sitting room which is very well proportioned. There is also a large kitchen/breakfast room that leads to a conservatory. To the rear of the kitchen there is a passage that takes you through to a further prep kitchen and utility room with access to the integral garage. Furthermore there is a also a large summer room/bbq kitchen and dining facility with bi-folding doors and a vaulted ceiling. To complete the ground floor there is also a guest wc.