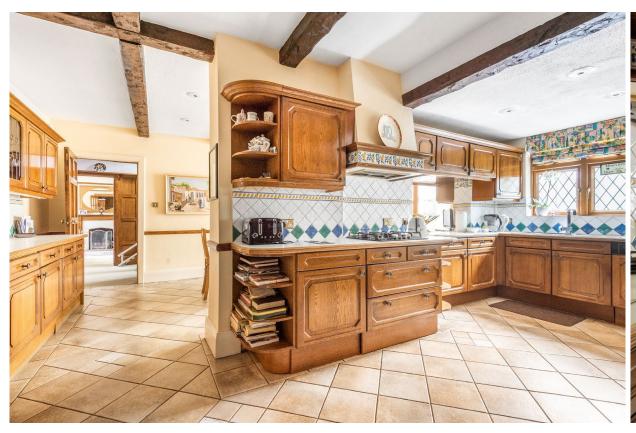

From the front door you are greeted by an inviting entrance hallway leading to a TV room, double doors lead into the dining room which is dual aspect and has a bar and seating area. Adjoining the dining room double doors lead to the formal sitting room which is very well proportioned. There is also a large kitchen/breakfast room that leads to a conservatory. To the rear of the kitchen there is a passage that takes you through to a further prep kitchen and utility room with access to the integral garage. Furthermore there is a also a large summer room/bbq kitchen and dining facility with bi-folding doors and a vaulted ceiling. To complete the ground floor there is also a guest wc.