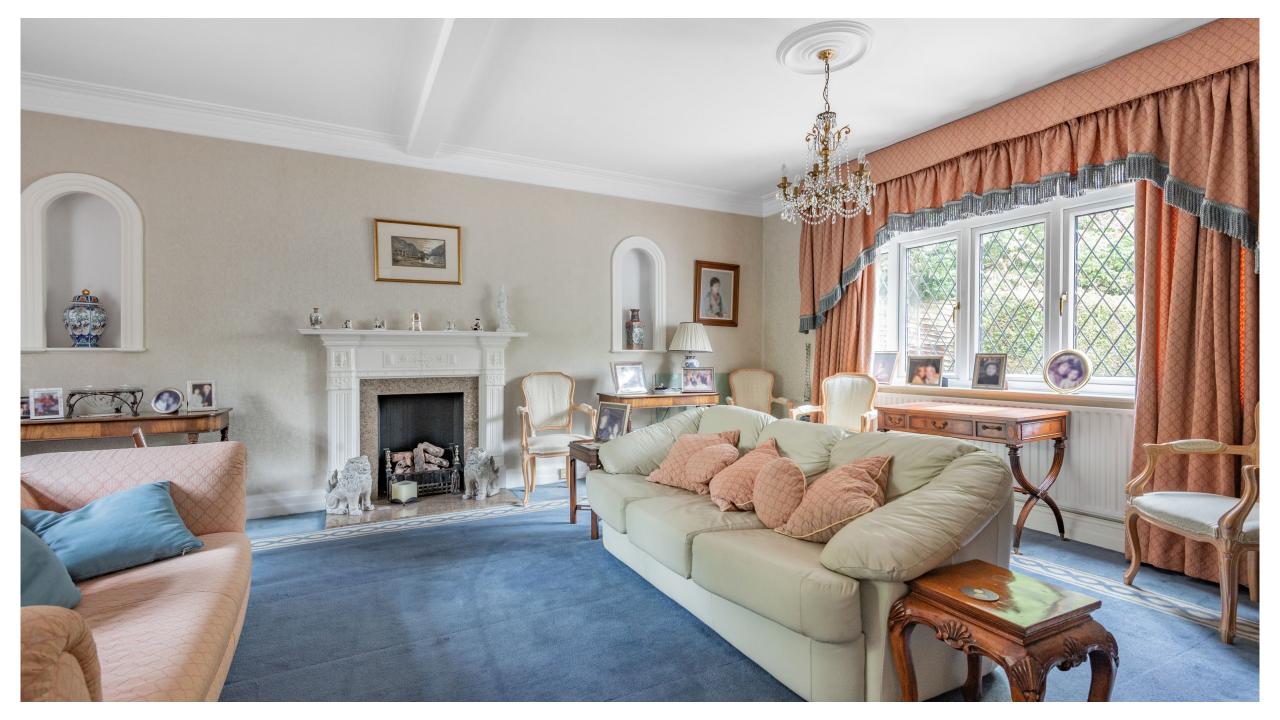

From the front door you are greeted by an inviting entrance hallway leading to a TV room, double doors lead into the dining room which is dual aspect and has a bar and seating area. Adjoining the dining room double doors lead to the formal sitting room which is very well proportioned. There is also a large kitchen/breakfast room that leads to a conservatory. To the rear of the kitchen there is a passage that takes you through to a further prep kitchen and utility room with access to the integral garage. Furthermore there is a also a large summer room/bbq kitchen and dining facility with bi-folding doors and a vaulted ceiling. To complete the ground floor there is also a guest wc.