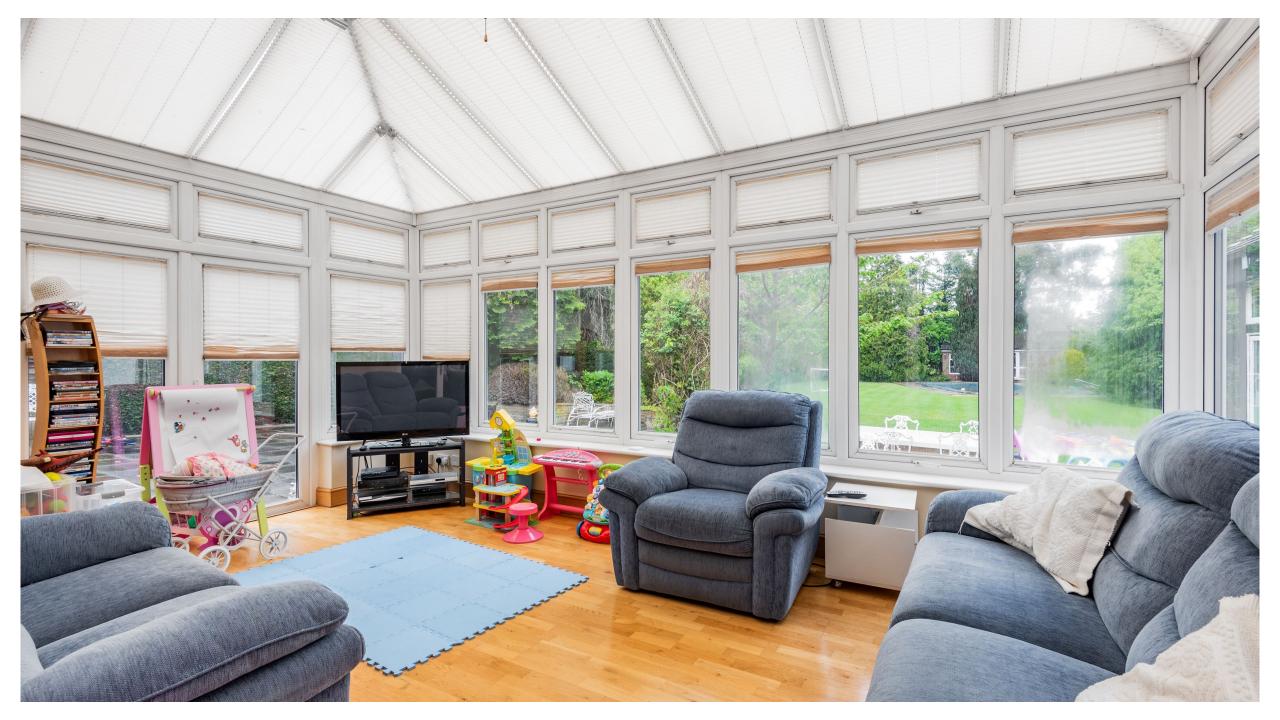

From the front door you are greeted by an inviting entrance hallway leading to a TV room, double doors lead into the dining room which is dual aspect and has a bar and seating area. Adjoining the dining room double doors lead to the formal sitting room which is very well proportioned. There is also a large kitchen/breakfast room that leads to a conservatory. To the rear of the kitchen there is a passage that takes you through to a further prep kitchen and utility room with access to the integral garage. Furthermore there is a also a large summer room/bbq kitchen and dining facility with bi-folding doors and a vaulted ceiling. To complete the ground floor there is also a guest wc.