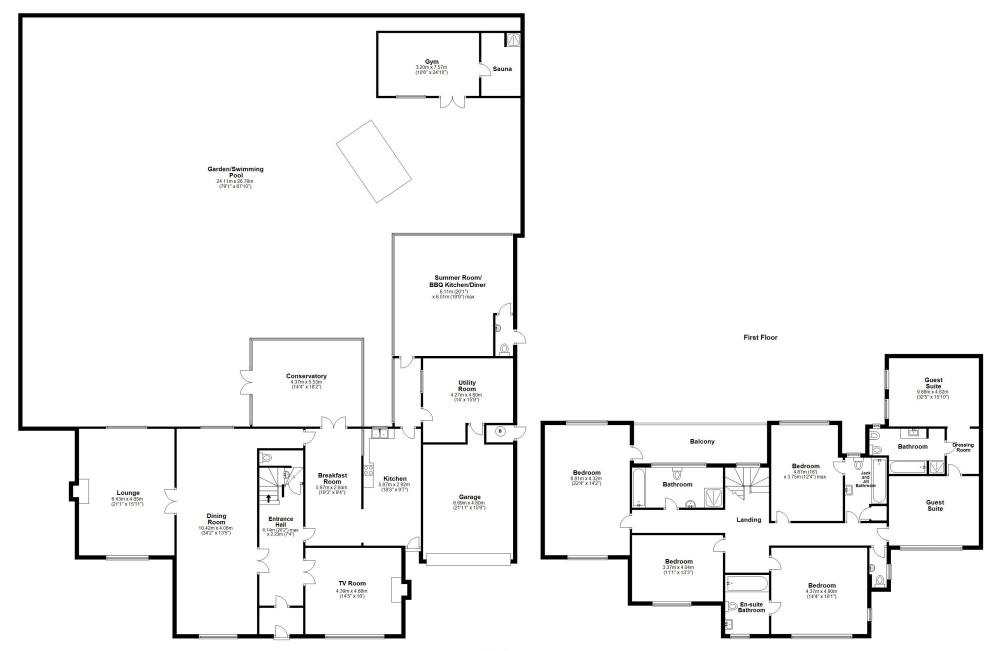

## 17 Beech Hill, Hadley Wood, Herts, EN4 OJN

A beautifully presented six bedroom detached family home situated in Hadley Wood's premier road set within a plot of approx 0.44 of an acre. 'Covenden' blends traditional features including lovely high ceilings and wood panelling along with flexibility of versatile accommodation.

From the front door you are greeted by an inviting entrance hallway leading to a TV room, double doors lead into the dining room which is dual aspect and has a bar and seating area. Adjoining the dining room double doors lead to the formal sitting room which is very well proportioned. There is also a large kitchen/breakfast room that leads to a conservatory. To the rear of the kitchen there is a passage that takes you through to a further prep kitchen and utility room with access to the integral garage. Furthermore there is a also a large summer room/bbq kitchen and dining facility with bi-folding doors and a vaulted ceiling. To complete the ground floor there is also a guest wc.

To the first floor there are six double bedrooms including a combined guest suite with shared bathroom. The principle bedroom also has its own en suite bathroom. Bedroom two has the added benefit of a balcony that overlooks the private and secluded rear garden.

The beautiful secluded mature rear garden measures approximately 153 ft and features an entertaining patio leading to a lawn with a wide variety of trees and shrubs with a outdoor swimming pool and brick built leisure suite towards the rear of the garden.

The property is accessed via an impressive sweeping carriage driveway leading to a double garage. The property has an impressive road frontage of approx 87ft.

Location:- Situated in the areas premier road within close proximity to Hadley Wood Golf Club and within easy distance to Hadley Wood mainline station (which offers a regular service into Moorgate and Kings Cross with a journey time of approx 30 mins), local amenities & shops. Cockfosters underground station (Piccadilly Line) is approx 3 miles away as is junction 24 of the M25, which provides a link to all major motorway links and to all London airports.