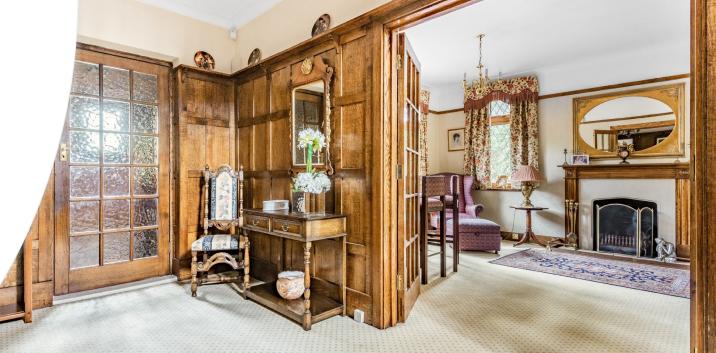

From the front door you are greeted by an inviting entrance hallway leading to a TV room, double doors lead into the dining room which is dual aspect and has a bar and seating area. Adjoining the dining room double doors lead to the formal sitting room which is very well proportioned. There is also a large kitchen/breakfast room that leads to a conservatory. To the rear of the kitchen there is a passage that takes you through to a further prep kitchen and utility room with access to the integral garage. Furthermore there is a also a large summer room/bbq kitchen and dining facility with bi-folding doors and a vaulted ceiling. To complete the ground floor there is also a guest wc.