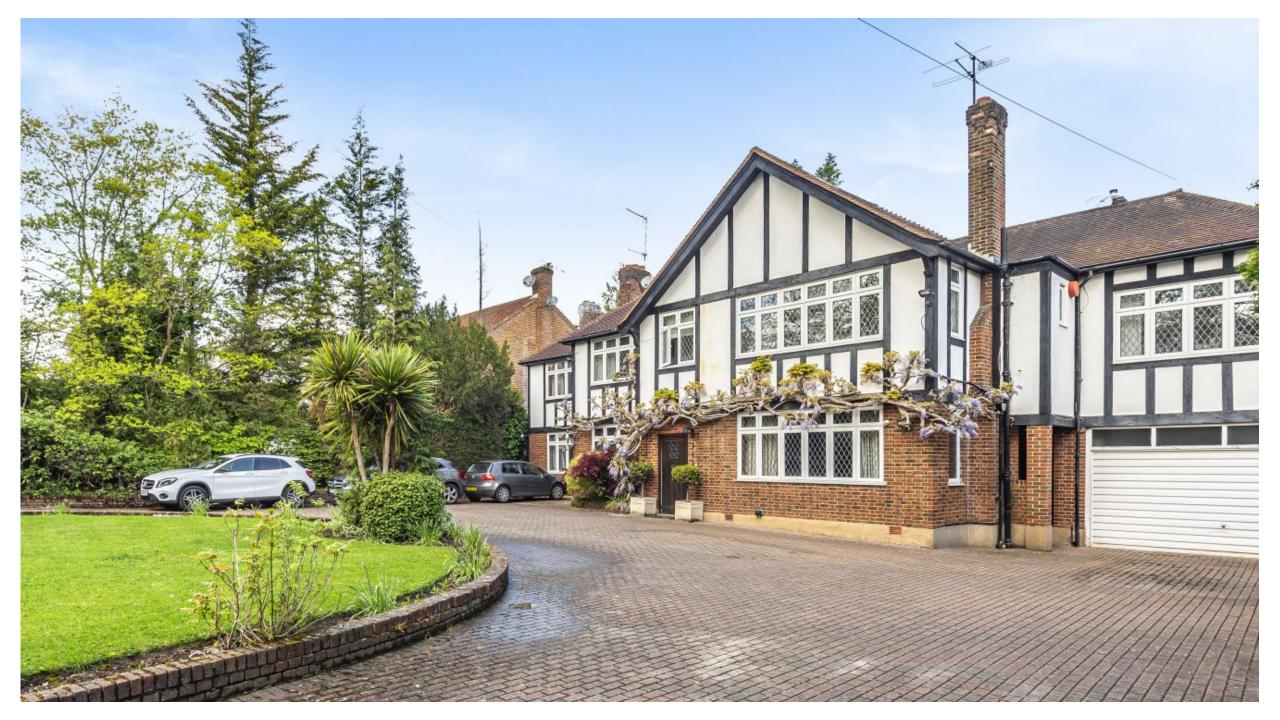

## 17 Beech Hill, Hadley Wood, Herts, EN4 OJN

A beautifully presented six bedroom detached family home situated in Hadley Wood's premier road set within a plot of approx 0.44 of an acre. 'Covenden' blends traditional features including lovely high ceilings and wood panelling along with flexibility of versatile accommodation.

The property is accessed via an impressive sweeping carriage driveway leading to a double garage. The property has an impressive road frontage of approx 87ft.

Location:- Situated in the areas premier road within close proximity to Hadley Wood Golf Club and within easy distance to Hadley Wood mainline station (which offers a regular service into Moorgate and Kings Cross with a journey time of approx 30 mins), local amenities & shops. Cockfosters underground station (Piccadilly Line) is approx 3 miles away as is junction 24 of the M25, which provides a link to all major motorway links and to all London airports.