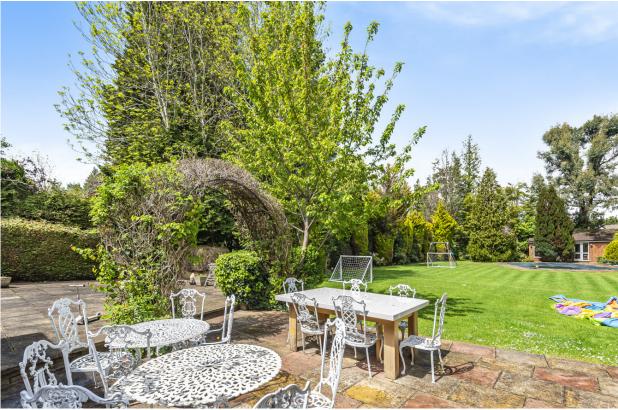

The beautiful secluded mature rear garden measures approximately 153 ft and features an entertaining patio leading to a lawn with a wide variety of trees and shrubs with a outdoor swimming pool and brick built leisure suite towards the rear of the garden.