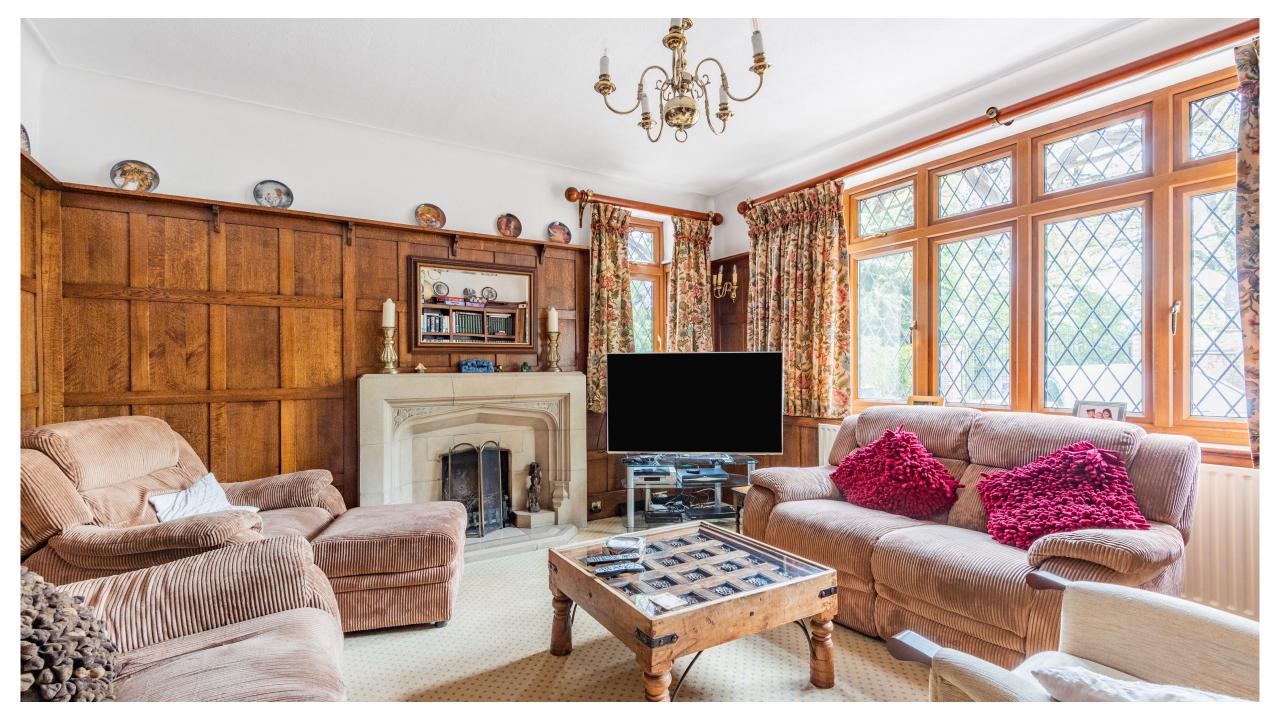

From the front door you are greeted by an inviting entrance hallway leading to a TV room, double doors lead into the dining room which is dual aspect and has a bar and seating area. Adjoining the dining room double doors lead to the formal sitting room which is very well proportioned. There is also a large kitchen/breakfast room that leads to a conservatory. To the rear of the kitchen there is a passage that takes you through to a further prep kitchen and utility room with access to the integral garage. Furthermore there is a also a large summer room/bbq kitchen and dining facility with bi-folding doors and a vaulted ceiling. To complete the ground floor there is also a guest wc.