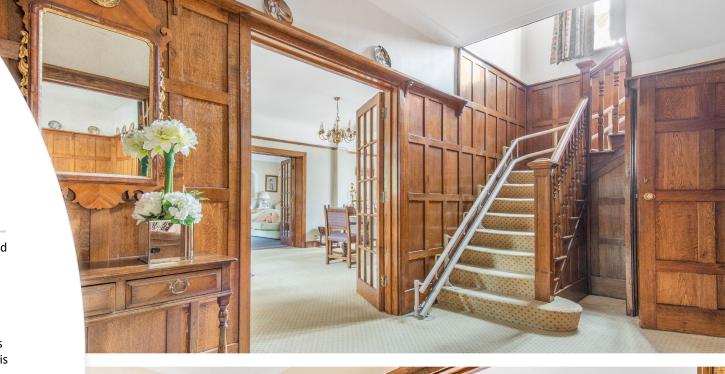

From the front door you are greeted by an inviting entrance hallway leading to a TV room, double doors lead into the dining room which is dual aspect and has a bar and seating area. Adjoining the dining room double doors lead to the formal sitting room which is very well proportioned. There is also a large kitchen/breakfast room that leads to a conservatory. To the rear of the kitchen there is a passage that takes you through to a further prep kitchen and utility room with access to the integral garage. Furthermore there is a also a large summer room/bbq kitchen and dining facility with bi-folding doors and a vaulted ceiling. To complete the ground floor there is also a guest wc.