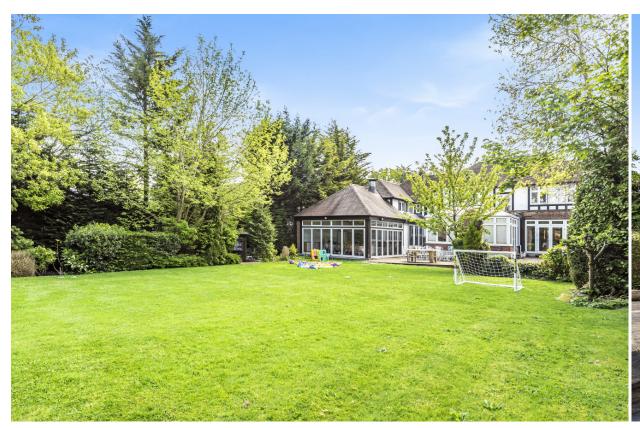

The beautiful secluded mature rear garden measures approximately 153 ft and features an entertaining patio leading to a lawn with a wide variety of trees and shrubs with a outdoor swimming pool and brick built leisure suite towards the rear of the garden.