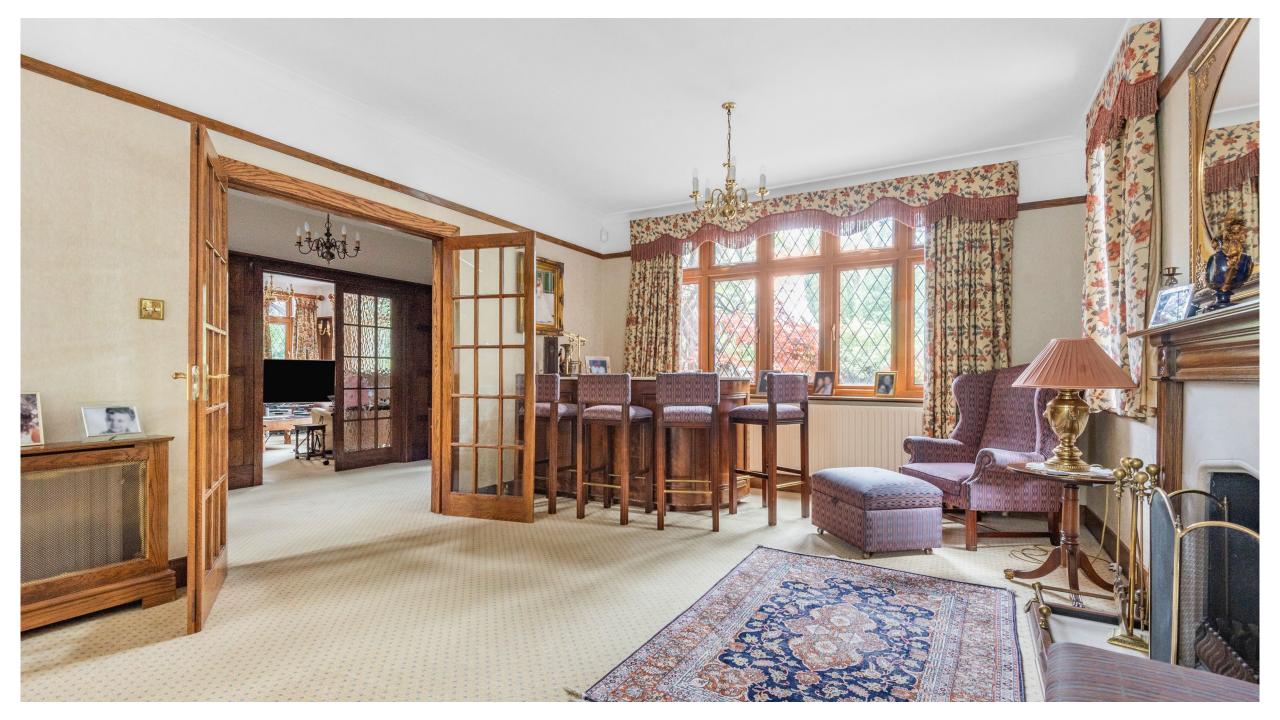

From the front door you are greeted by an inviting entrance hallway leading to a TV room, double doors lead into the dining room which is dual aspect and has a bar and seating area. Adjoining the dining room double doors lead to the formal sitting room which is very well proportioned. There is also a large kitchen/breakfast room that leads to a conservatory. To the rear of the kitchen there is a passage that takes you through to a further prep kitchen and utility room with access to the integral garage. Furthermore there is a also a large summer room/bbq kitchen and dining facility with bi-folding doors and a vaulted ceiling. To complete the ground floor there is also a guest wc.