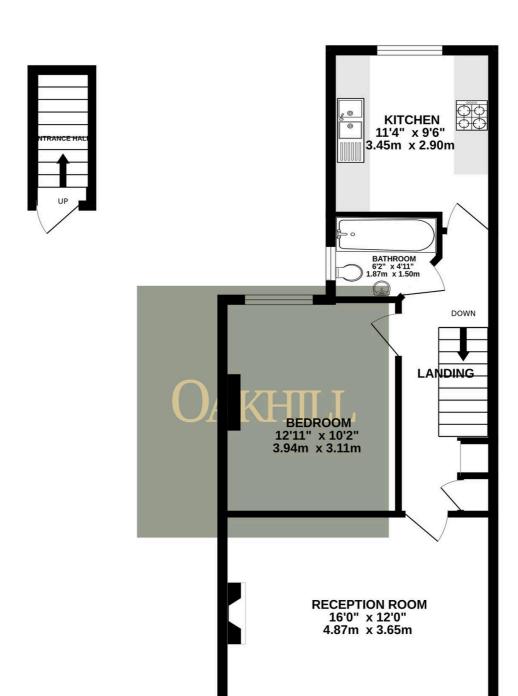

## Whitton Road, Hounslow - TW3

£310,000 Leasehold

This beautifully presented, spacious one double bedroom first floor maisonette is ideally located within a short walk of Hounslow Train Station and Hounslow High Street and would would make the ideal first time or investment buy. The property features a large welcoming hallway, spacious reception room, double bedroom, modern bathroom, modern fitted kitchen and access to a large loft space which could be used as home office or as storage. The property also benefits from double glazed sash windows, gas central heating, a rear garden that is split with the downstairs flat and off street parking at the rear of the property.

GROUND FLOOR 1ST FLOOR

Whilst every attempt has been made to ensure the accuracy of the floorplan contained here, measurements of doors, windows, rooms and any other items are approximate and no responsibility is taken for any error, omission or mis-statement. This plan is for illustrative purposes only and should be used as such by any prospective purchaser. The services, systems and appliances shown have not been tested and no guarantee as to their operability or efficiency can be given.