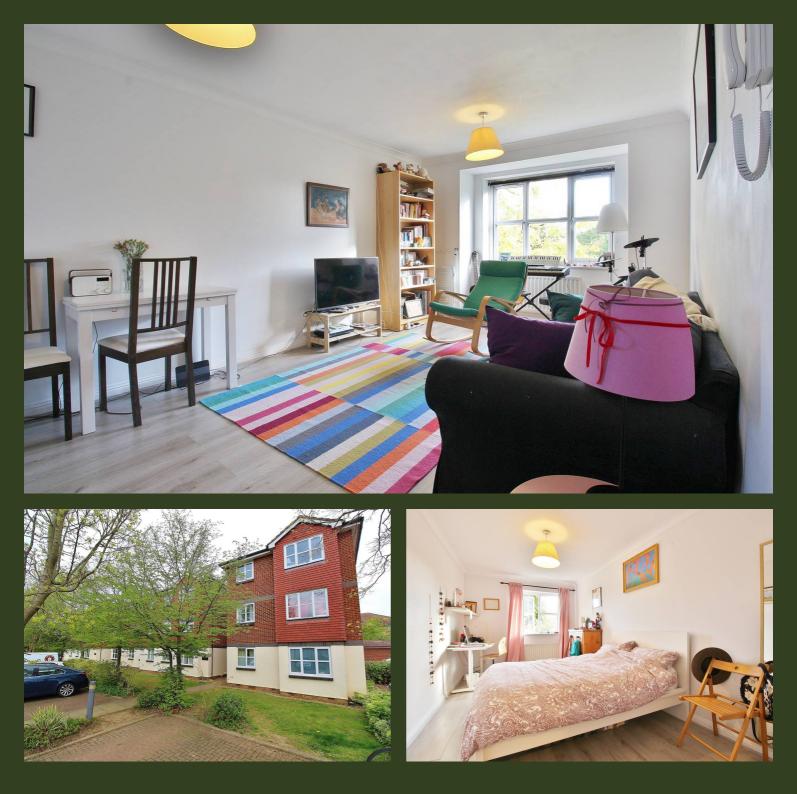

## £260,000 Leasehold

This well presented and spacious one-bedroom top-floor apartment is situated in the ever popular Maltings development. The property offers a large double bedroom with built in wardrobe, modern bathroom, separate kitchen and a good sized reception room with bay window. The property has been well maintained throughout and benefits from access to loft space, ample internal storage and allocated parking. The property is ideally located close to local schools, transport links and amenities, plus the Thames riverside.