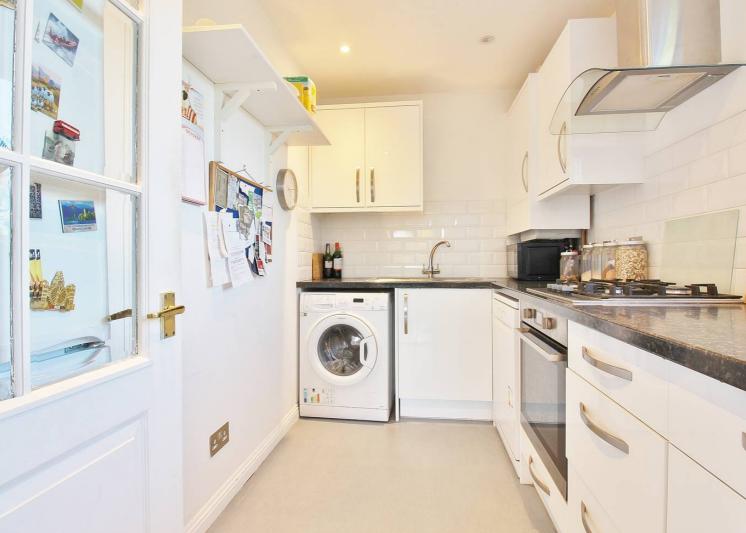

## £260,000 Leasehold

This well presented and spacious one-bedroom top-floor apartment is situated in the ever popular Maltings development. The property offers a large double bedroom with built in wardrobe, modern bathroom, separate kitchen and a good sized reception room with bay window. The property has been well maintained throughout and benefits from access to loft space, ample internal storage and allocated parking. The property is ideally located close to local schools, transport links and amenities, plus the Thames riverside.