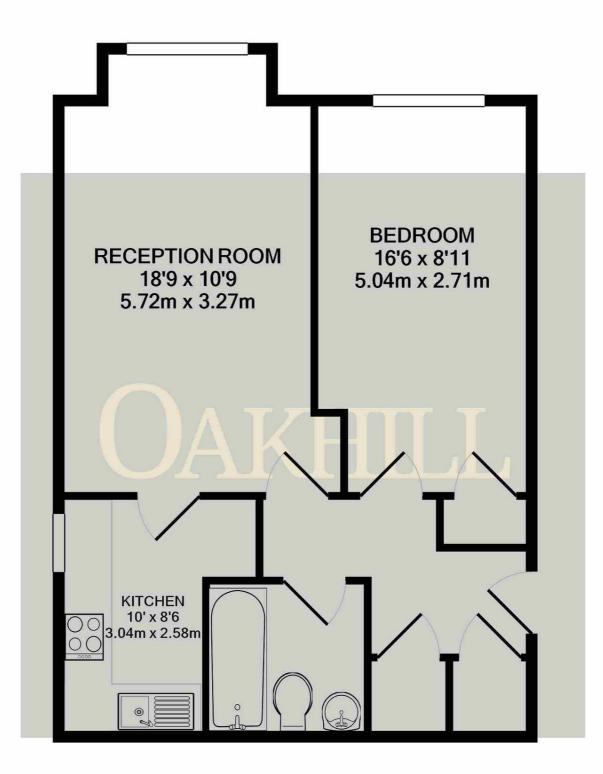

## £260,000 Leasehold

This well presented and spacious one-bedroom top-floor apartment is situated in the ever popular Maltings development. The property offers a large double bedroom with built in wardrobe, modern bathroom, separate kitchen and a good sized reception room with bay window. The property has been well maintained throughout and benefits from access to loft space, ample internal storage and allocated parking. The property is ideally located close to local schools, transport links and amenities, plus the Thames riverside.

Whilst every attempt has been made to ensure the accuracy of the floor plan contained here, measurements of doors, windows, rooms and any other items are approximate and no responsibility is taken for any error, omission, or mis-statement. This plan is for illustrative purposes only and should be used as such by any prospective purchaser. The services, systems and appliances shown have not been tested and no guarantee as to their operability or efficiency can be given