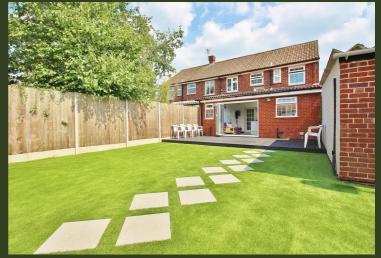

## Gainsborough Gardens, Isleworth - TW7

£750,000 Freehold

This spectacular extended three bedroom semi detached family home is situated in a quiet cul-de-sac just off Hall Road. The property is ideally located for access to Hounslow mainline train station, a range of excellent local schools, amenities and the open space of Gainsborough Gardens. The ground floor has been extended and offers a welcoming hallway, large reception/dining room, modern fitted kitchen with a breakfast island and bi-fold doors leading out to the private rear garden, utility room and downstairs shower room. The first floor offers a spacious master bedroom with built in wardrobes, second double bedroom, a good sized single bedroom and a luxury family bathroom. Externally the property offers a wrap around driveway which can hold up to five cars, a good sized rear garden, single side garage and a large luxury double garage at the rear, with side access. The property also benefits from double glazing, gas central heating and access to the loft space. There is potential for further extension subject to the relevant planning consent.