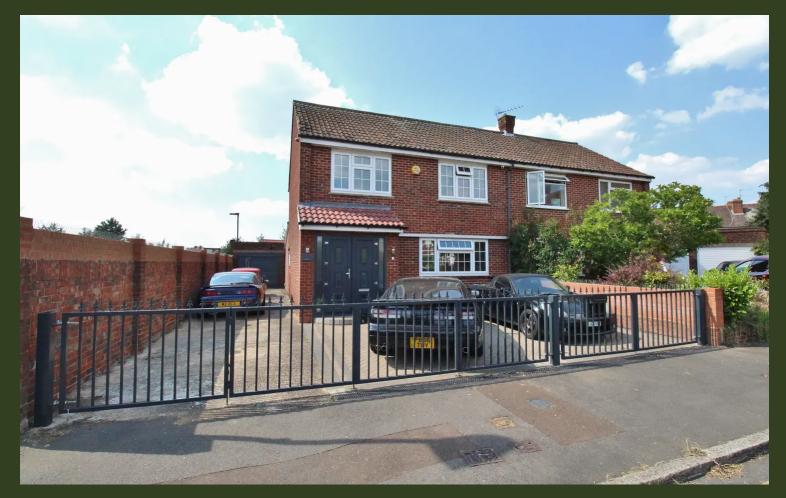

## Gainsborough Gardens, Isleworth - TW7

£750,000 Freehold

This spectacular extended three bedroom semi detached family home is situated in a quiet cul-de-sac just off Hall Road. The property is ideally located for access to Hounslow mainline train station, a range of excellent local schools, amenities and the open space of Gainsborough Gardens. The ground floor has been extended and offers a welcoming hallway, large reception/dining room, modern fitted kitchen with a breakfast island and bi-fold doors leading out to the private rear garden, utility room and downstairs shower room. The first floor offers a spacious master bedroom with built in wardrobes, second double bedroom, a good sized single bedroom and a luxury family bathroom. Externally the property offers a wrap around driveway which can hold up to five cars, a good sized rear garden, single side garage and a large luxury double garage at the rear, with side access. The property also benefits from double glazing, gas central heating and access to the loft space. There is potential for further extension subject to the relevant planning consent.