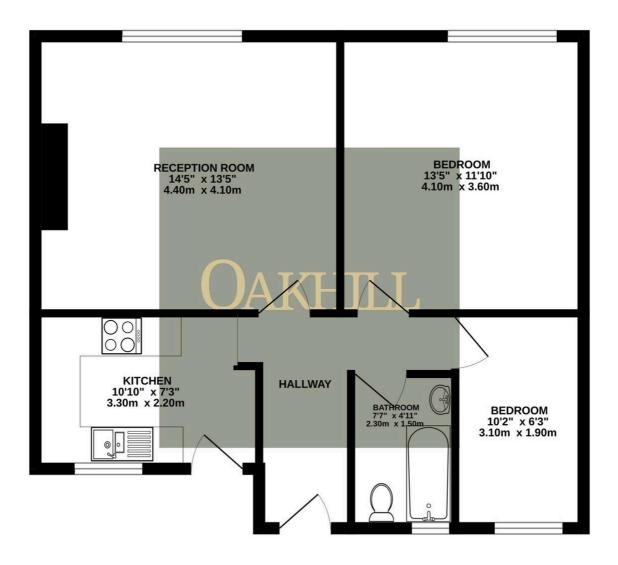

## Wheatley Road, Isleworth - TW7

£385,000 Leasehold

Situated in a popular development, within easy reach of Isleworth train station, a range of excellent local schools and amenities, this well presented two bedroom first floor maisonette is offered to the market with no forward chain. Having been refurbished throughout the property offers a spacious reception room, large master bedroom, good sized second bedroom, modern fitted kitchen and bathroom. Externally the property benefits from a large, private rear garden.

Whilst every attempt has been made to ensure the accuracy of the floorplan contained here, measurements of doors, windows, rooms and any other items are approximate and no responsibility is taken for any error, omission or mis-statement. This plan is for illustrative purposes only and should be used as such by any prospective purchaser. The services, systems and appliances shown have not been tested and no guarantee as to their operability or efficiency can be given.