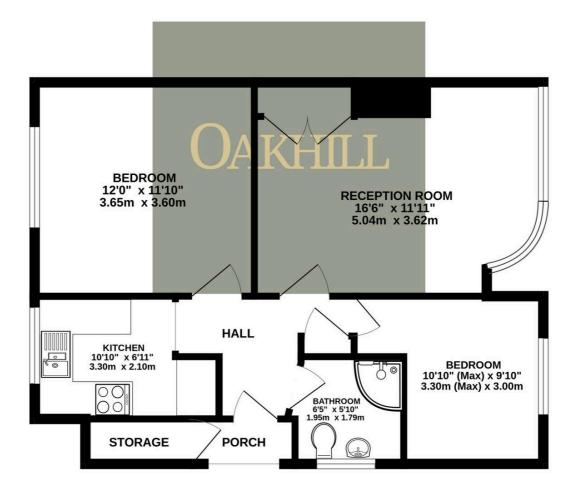

## St. Johns Court St. Johns Road, Isleworth - TW7

£410,000 Share of Freehold

Situated in a quiet cul-de-sac, this beautifully presented two bedroom ground floor maisonette is offered ideally located for access to Isleworth Train Station and the cafes, shops and amenities of Isleworth Village. The property offers a bright and spacious reception room with bay window and built in storage, master bedroom, second good sized bedroom, modern kitchen and luxury shower room. Externally the proeprty benefits from a lovely front garden, private rear garden and a newly fitted, fully insulated outbuilding with electricity for the perfect home office. The proeprty also benefits from an allocated parking space with a yearly permit, a Share of the Freehold. gas central heating, double glazing and ample storage.

Whilst every attempt has been made to ensure the accuracy of the floorplan contained here, measurements of doors, windows, rooms and any other items are approximate and no responsibility is taken for any error, omission or mis-statement. This plan is for illustrative purposes only and should be used as such by any prospective purchaser. The services, systems and appliances shown have not been tested and no guarantee as to their operability or efficiency can be given.