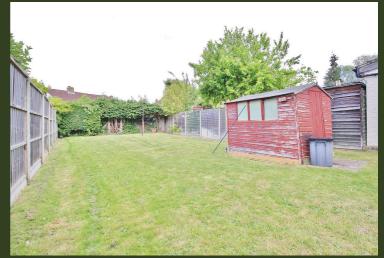

## Crane Avenue, Isleworth - TW7

£550,000 Freehold

Situated in the heart of Old Isleworth on a popular residential road, this three bedroom semi detached family home is ideally located for access to the Thames Riverside, excellent transport links and a range of local schools and amenities. Offered to the market with no forward chain, the property has been well cared for and is full of original features. The ground floor accommodation offers a large reception room, spacious kitchen with access to the rear garden and a family bathroom. The first floor offers a master bedroom with built in storage and feature fire place and two further double bedrooms. Externally the property offers a good sized front garden and a large rear garden with side access. The property also benefits from double glazing, gas central heating and access to loft space. The property offers excellent potential and can be extended subject to the relevant planning consent. Resident permit parking available.