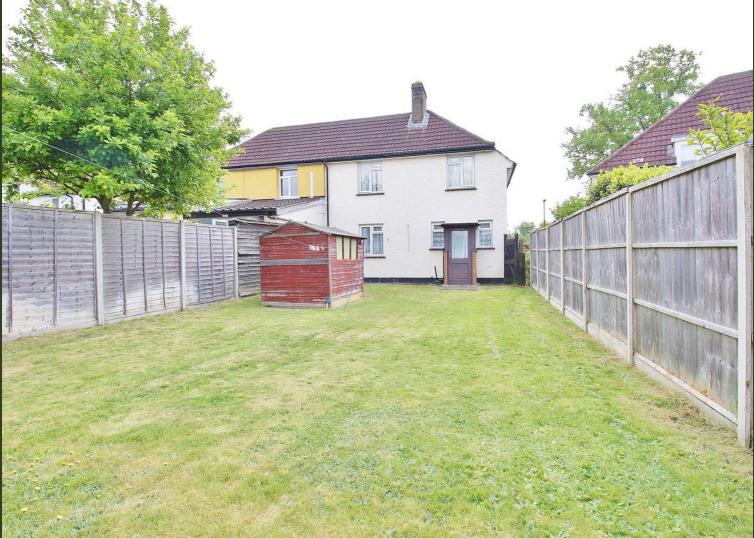

## Crane Avenue, Isleworth - TW7

£550,000 Freehold

Situated in the heart of Old Isleworth on a popular residential road, this three bedroom semi detached family home is ideally located for access to the Thames Riverside, excellent transport links and a range of local schools and amenities. Offered to the market with no forward chain, the property has been well cared for and is full of original features. The ground floor accommodation offers a large reception room, spacious kitchen with access to the rear garden and a family bathroom. The first floor offers a master bedroom with built in storage and feature fire place and two further double bedrooms. Externally the property offers a good sized front garden and a large rear garden with side access. The property also benefits from double glazing, gas central heating and access to loft space. The property offers excellent potential and can be extended subject to the relevant planning consent. Resident permit parking available.