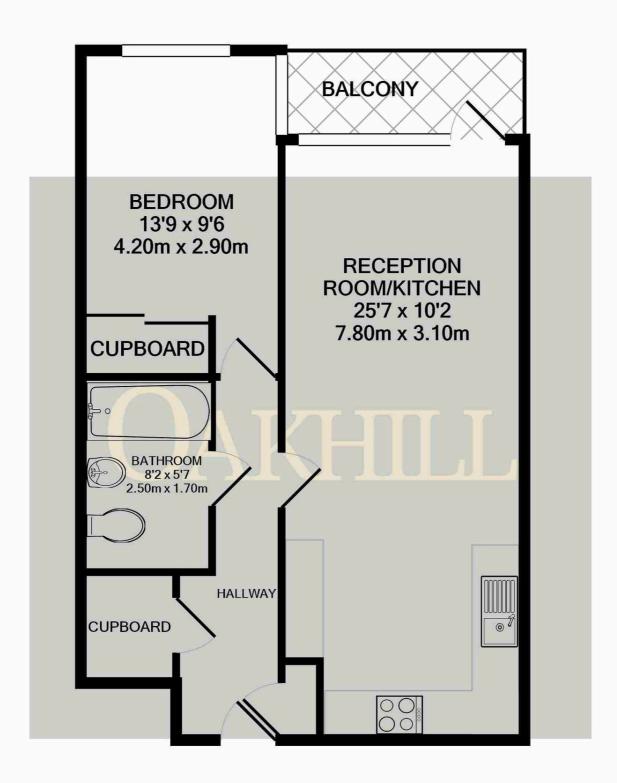

Whilst every attempt has been made to ensure the accuracy of the floor plan contained here, measurements of doors, windows, rooms and any other items are approximate and no responsibility is taken for any error, omission, or mis-statement. This plan is for illustrative purposes only and should be used as such by any prospective purchaser. The services, systems and appliances shown have not been tested and no guarantee as to their operability or efficiency can be given

Made with Metropix ©2024

Oakhill Estate Agents
6 South Street, Isleworth, TW7 7BG