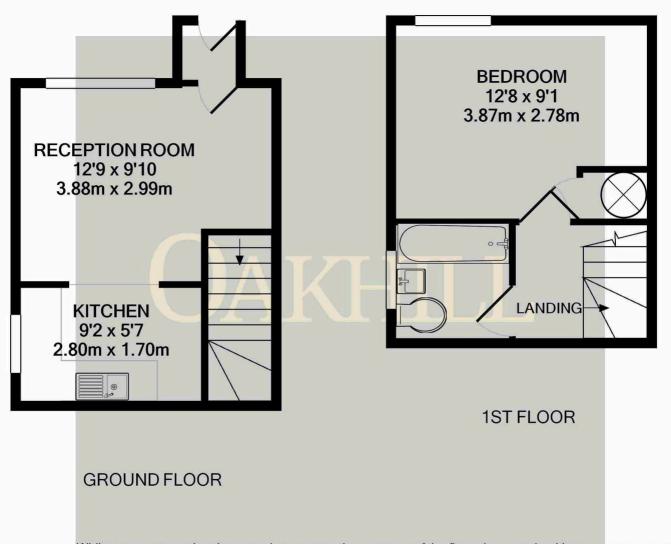

## Heather Close, Isleworth - TW7

£290,000 Freehold

Situated in a quiet cul-de-sac, this well presented one bedroom end of terrace house is offered to the market with no forward chain. Ideally located for access to Twickenham, Whitton and Hounslow as well the amenities of Isleworth, the property consists of a large double bedroom, a bright family bathroom and a modern open-plan kitchen with spacious living space. The property also benefits from off-street parking and a private rear garden.