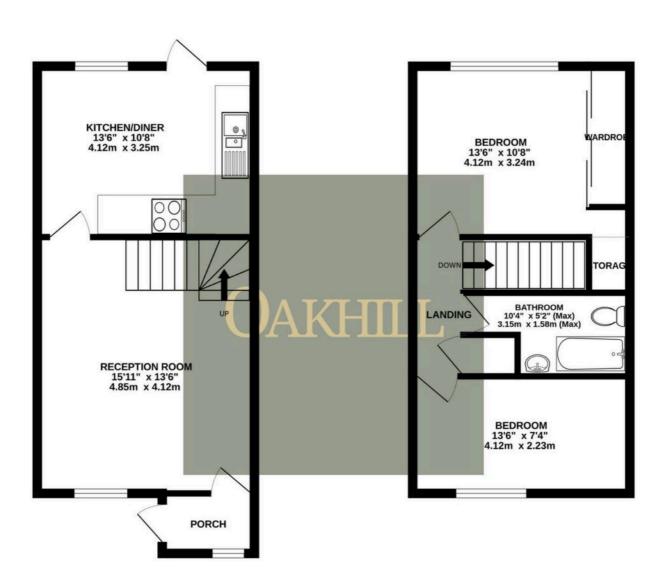

## Snowy Fielder Waye, Isleworth - TW7

£500,000 Freehold

Situated in a quiet cul-de-sac, just a short walk from the Thames Riverside, a range of excellent local schools and the amenities of Old Isleworth, this two double bedroom home is offered to the market with no forward chain. Presented in excellent condition throughout, the floor accommodation offers a welcoming porchway entrance, large reception room and a spacious kitchen/diner. The first floor offers a master bedroom with built in wardrobes, second double bedroom and a family bathroom. Externally the property offers a good sized private rear garden and driveway parking. Further benefits include gas central heating, double glazing and loft space.

GROUND FLOOR 1ST FLOOR

Whilst every attempt has been made to ensure the accuracy of the floorpian contained here, measurements of doors, vindeous, norms and any other tiens are approximate and no responsibility is taken for any export of the contract of the con