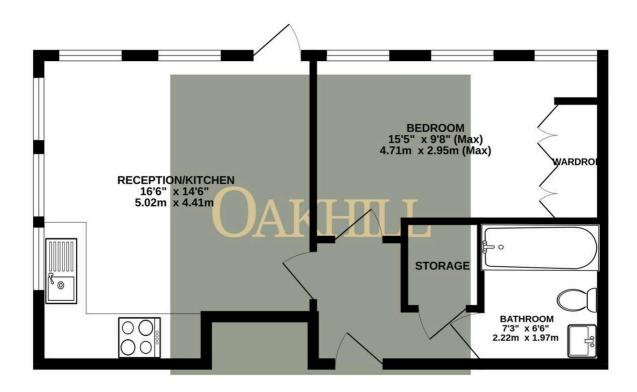

## John Busch House, 277 London Road - TW7

£325,000 Leasehold

This well presented one double bedroom ground floor apartment is situated in a modern development, ideally located for access to Syon Lane train station, Syon Park and local amenities. Offered to the market with no forward chain the property offers a large double bedroom with built in wardrobes, a modern family bathroom and a bright, spacious reception room with a modern kitchen with integrated appliances. The property also benefits from a large private terrace and gated allocated parking.