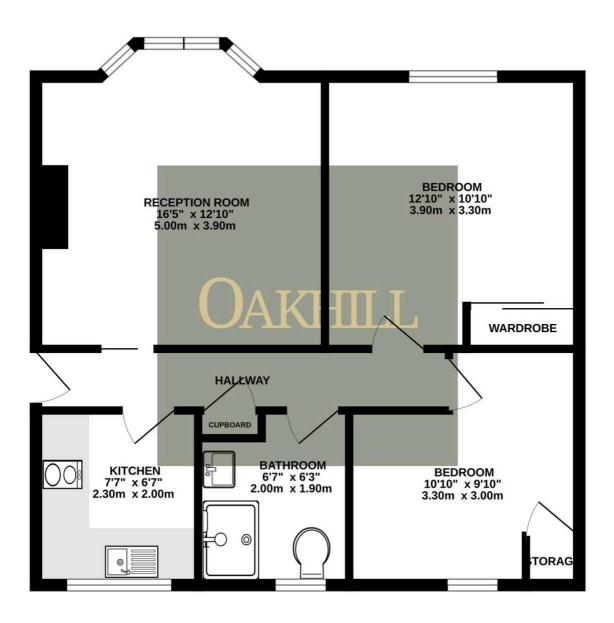

## Algar Close, Isleworth - TW7

£325,000 Leasehold

Situated in the heart of Old Isleworth in a quiet cul-de-sac just a short walk from all of the local amenities excellent public transport links and local schools, this well presented two double bedroom first floor flat is offered to the market with no forward chain. The property offers a spacious reception room with bay window, modern kitchen with built in appliances, modern shower room, two double bedrooms and access to outside storage and a communal garden. The property also benefits from gas central heating and double glazing. Residents parking is readily available.

Whilst every attempt has been made to ensure the accuracy of the floorplan contained here, measurements of doors, windows, rooms and any other items are approximate and no responsibility is taken for any error, omission or mis-statement. This plan is for illustrative purposes only and should be used as such by any prospective purchaser. The services, systems and appliances shown have not been tested and no guarantee as to their possibility or efficiency can be given.