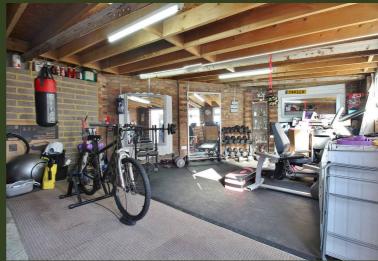

## Woodland Gardens, Isleworth - TW7 6LW

£750,000 Freehold

Beautifully presented four bedroom semi detached family home situated on the inner circle of Woodland Gardens backing onto the WERFA Pavilion. Offering driveway parking and rear access to the double garage, this property really does tick all the boxes. The ground floor accommodation features a spacious reception room, large open plan modern kitchen/dining room with direct access to the rear garden, under stairs storage. The first floor offers a modern family bathroom, two large double bedrooms and a further single bedroom. The loft has been converted to provide a stunning master bedroom with en-suite shower room. Woodland Gardens is ideally situated within a short walk of Isleworth station, a choice of schools and the shops and amenities of St. Johns Road and London Road.