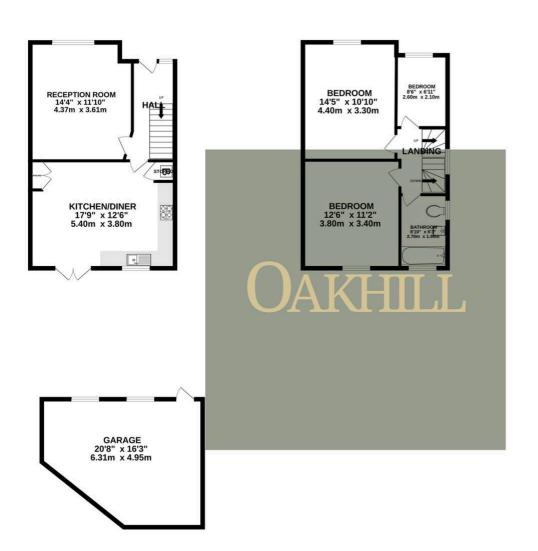

## Woodland Gardens, Isleworth - TW7 6LW

£750,000 Freehold

Beautifully presented four bedroom semi detached family home situated on the inner circle of Woodland Gardens backing onto the WERFA Pavilion. Offering driveway parking and rear access to the double garage, this property really does tick all the boxes. The ground floor accommodation features a spacious reception room, large open plan modern kitchen/dining room with direct access to the rear garden, under stairs storage. The first floor offers a modern family bathroom, two large double bedrooms and a further single bedroom. The loft has been converted to provide a stunning master bedroom with en-suite shower room. Woodland Gardens is ideally situated within a short walk of Isleworth station, a choice of schools and the shops and amenities of St. Johns Road and London Road.

OAKHILL

Whilst every attempt has been made to ensure the accuracy of the floorplan contained here, measurements of doors, windows, rooms and any other tlems are approximate and no responsibility is taken for any error, omission or mis-statement. This plan is for illustrative purposes only and should be used as such by any prospective purchaser. The services, systems and appliances shown have not been tested and no guarantee as to their operability or efficiency can be given.