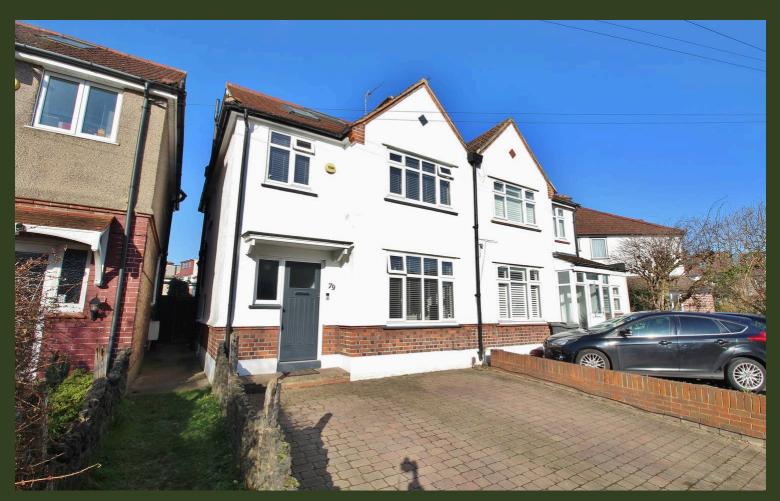

## Woodland Gardens, Isleworth - TW7 6LW

£750,000 Freehold

Beautifully presented four bedroom semi detached family home situated on the inner circle of Woodland Gardens backing onto the WERFA Pavilion. Offering driveway parking and rear access to the double garage, this property really does tick all the boxes. The ground floor accommodation features a spacious reception room, large open plan modern kitchen/dining room with direct access to the rear garden, under stairs storage. The first floor offers a modern family bathroom, two large double bedrooms and a further single bedroom. The loft has been converted to provide a stunning master bedroom with en-suite shower room. Woodland Gardens is ideally situated within a short walk of Isleworth station, a choice of schools and the shops and amenities of St. Johns Road and London Road.