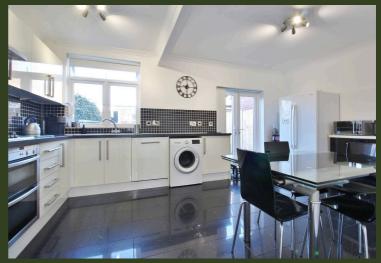

## Woodland Gardens, Isleworth - TW7 6LW

£750,000 Freehold

Beautifully presented four bedroom semi detached family home situated on the inner circle of Woodland Gardens backing onto the WERFA Pavilion. Offering driveway parking and rear access to the double garage, this property really does tick all the boxes. The ground floor accommodation features a spacious reception room, large open plan modern kitchen/dining room with direct access to the rear garden, under stairs storage. The first floor offers a modern family bathroom, two large double bedrooms and a further single bedroom. The loft has been converted to provide a stunning master bedroom with en-suite shower room. Woodland Gardens is ideally situated within a short walk of Isleworth station, a choice of schools and the shops and amenities of St. Johns Road and London Road.