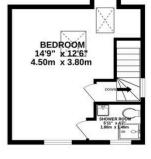

## Woodland Gardens, Isleworth - TW7 6LW

£750,000 Freehold

Beautifully presented four bedroom semi detached family home situated on the inner circle of Woodland Gardens backing onto the WERFA Pavilion. Offering driveway parking and rear access to the double garage, this property really does tick all the boxes. The ground floor accommodation features a spacious reception room, large open plan modern kitchen/dining room with direct access to the rear garden, under stairs storage. The first floor offers a modern family bathroom, two large double bedrooms and a further single bedroom. The loft has been converted to provide a stunning master bedroom with en-suite shower room. Woodland Gardens is ideally situated within a short walk of Isleworth station, a choice of schools and the shops and amenities of St. Johns Road and London Road.

OAKHILL

Whilst every attempt has been made to ensure the accuracy of the floorplan contained here, measurements of doors, windows, rooms and any other tlems are approximate and no responsibility is taken for any error, omission or mis-statement. This plan is for illustrative purposes only and should be used as such by any prospective purchaser. The services, systems and appliances shown have not been tested and no guarantee as to their operability or efficiency can be given.