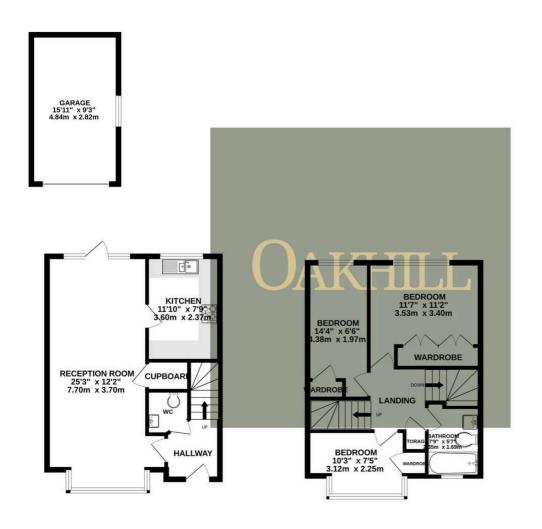

## Mandeville Road, Isleworth - TW7

£710,000 Freehold

This four bedroom family home is situated in a quiet location, just a short walk from Isleworth train station, a range of excellent local schools and amenities. Offered to the market with no forward chain, the ground floor accommodation offers a spacious reception room with access to the private rear garden, sperate kitchen and a WC. The first floors offer two double bedrooms with built in wardrobes, single bedroom with built in wardrobe and family bathroom. The loft has been converted to provide a large master bedroom with built in wardrobes and an en-suite shower room. Externally the property offers a spacious rear garden with side access, driveway parking and garage.

Whist every attempt has been made to ensure the accuracy of the floorplan contained here, measurements of doors, windows, rooms and any other terms are approximate and no responsibility is taken for any error, omission or mis-statement. This plan is for illustrative purposes only and should be used as such by any prospective purchaser. The services, systems and appliances shown have not been tested and no guarantee as to their operability or efficiency can be given.

Made with Metropix ©2025

Oakhill Estate Agents 6 South Street, TW7 7BG