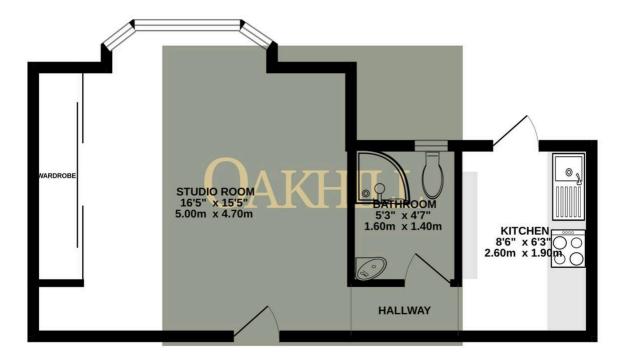

## More House, The Grove - TW7

£240,000 Share of Freehold

Located on a desirable road, within walking distance of Isleworth train station and Osterley tube station, this well presented studio apartment is offered to the market with no forward chain. The accommodation features a large studio room with a bay window providing lovely views, a modern shower room and a kitchen space with direct access to the beautiful communal gardens. The property also benefits from a Share of the Freehold, allocated parking and gas central heating.

## **GROUND FLOOR**

Whilst every attempt has been made to ensure the accuracy of the floorplan contained here, measurements of doors, windows, rooms and any other items are approximate and no responsibility is taken for any error, omission or mis-statement. This plan is for illustrative purposes only and should be used as such by any prospective purchaser. The sections, systems and appliances shown have not been tested and no guarantee as to their operability or efficiency can be given.