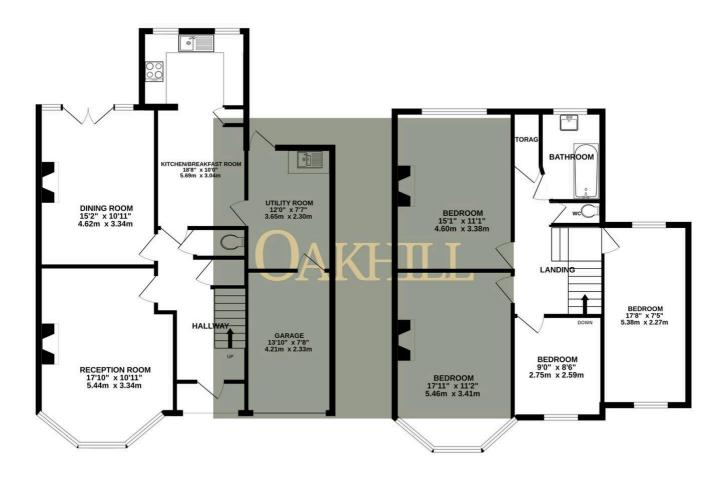

GROUND FLOOR 1ST FLOOR

## LINGWOOD GARDENS, TW7

Whilst every attempt has been made to ensure the accuracy of the floorplan contained here, measurements of doors, windows, rooms and any other items are approximate and no responsibility is taken for any error, omission or mis-statement. This plan is for illustrative purposes only and should be used as such by any prospective purchaser. The services, systems and appliances shown have not been tested and no guarantee as to their operability or efficiency an be given.